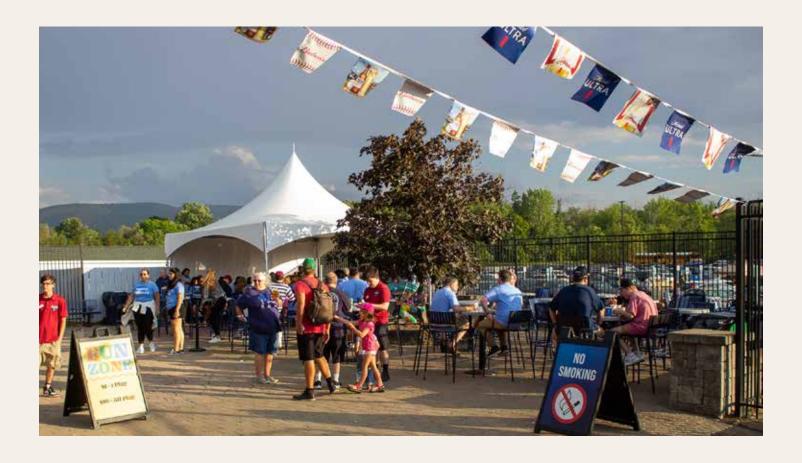

# THE PATIO

**Tailgate style picnic area** located on the **south side of the ballpark**, near the alternative ballpark entrance. A wonderful option for groups looking for a **flexible** way to provide their guests with an **all-inclusive experience**.

Groups of 20 or more guests. Space holds up to 300 guests. (serves multiple groups)

# \$23 Per Person Picnic Meal\* \*Ticket Not Included. Standard ticket rates apply. \$50 space rental fee