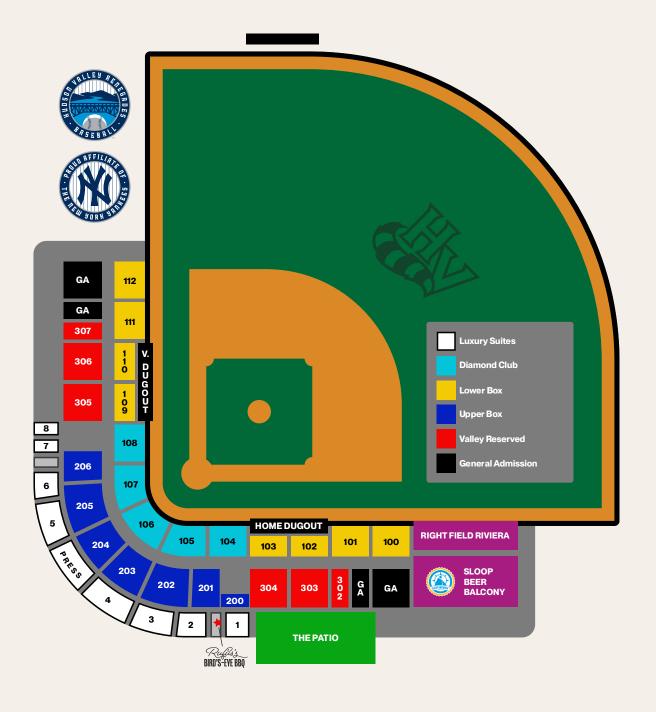

# **BALLPARK MAP**

| Diamond Club      | \$20 |
|-------------------|------|
| Lower Box         | \$18 |
| Upper Box         | \$15 |
| Valley Reserve    | \$12 |
| General Admission | \$6  |

WEEKEND (Fri.-Sun.) HOME GAMES additional \$2 per ticket (\$3 for Independence Day fireworks)

# **RIGHT FIELD RIVIERA**

Perfect for **medium** to **large** groups that want a **private** space to eat and watch the game. Located on the **1st Baseline**, directly next to the **home bullpen**.

Minimum of 50 guests & Maximum of 80 guests.

# **SLOOP BEER BALCONY**

**Unique space** for groups looking for an **exclusive space** to mix & mingle throughout the game. Located down the **1st baseline**, elevated above the playing surface and next to the **Sloop Bar**.

# **LUXURY SUITE**

**Enjoy** a night of fun & baseball in style with an **exclusive**, **climate controlled interior space** overlooking the field.

**Upscale** space to entertain **clients**, **employees**, or **celebrate a special event**.

# THE PATIO

**Tailgate style picnic area** located on the **south side of the ballpark**, near the alternative ballpark entrance. A wonderful option for groups looking for a **flexible** way to provide their guests with an **all-inclusive experience**.

# **RUFUS'S BIRD'S EYE BBQ**

An **exclusive**, intimate space for groups **up to 6 people**. Includes BBQ meal and one free adult beverage.