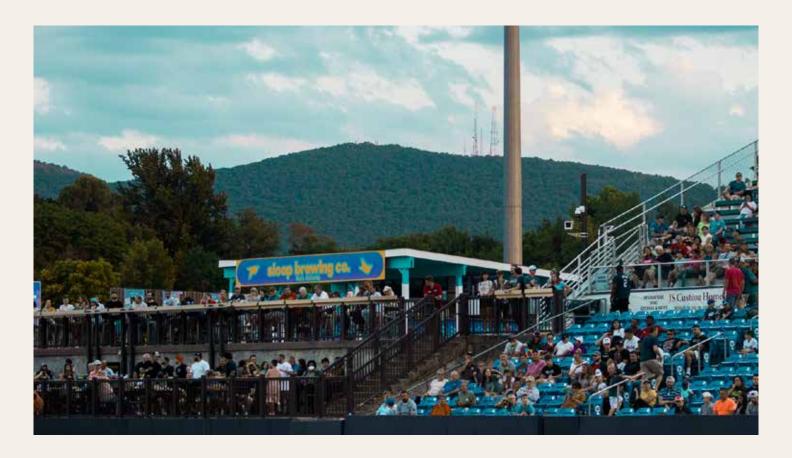

# **SLOOP BEER BALCONY**

**Unique space** for groups looking for an **exclusive space** to mix & mingle throughout the game. Located down the **1st baseline**, elevated above the playing surface and next to the **Sloop Bar**.

Minimum of 50 guests & maximum of 120 guests.

**Picnic meal** provided **1 hour** prior to start of the game.

#### INCLUDES EXCLUSIVE ACCESS TO A PORTION OF THE SLOOP BAR

### \$42 Per Person

Additional \$2/ticket for Weekend Games (Pri.-Sun.) \$3/ticket for Independence Day Fireworks

Includes game ticket & meal \$50 space rental fee