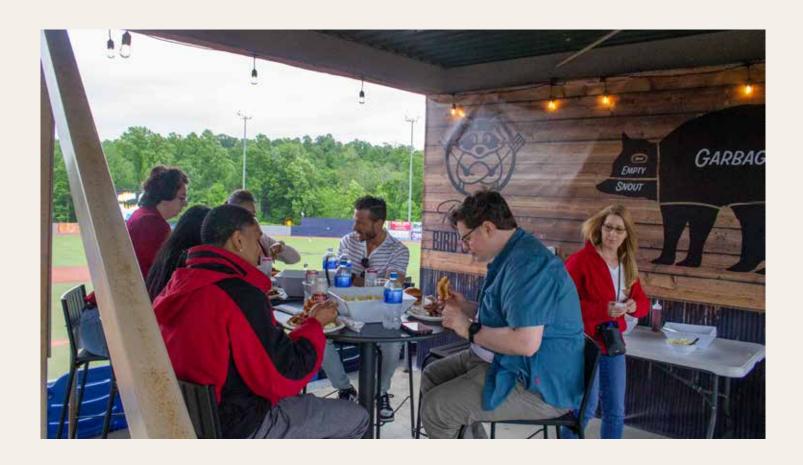

# **RUFUS'S BIRD'S EYE BBQ**

An **exclusive**, intimate space for groups **up to 6 people**. Includes BBQ meal and one free adult beverage.

#### **FULL MENU INCLUDES:**

- Pulled Pork
- Brisket
- Popcorn
- Chips and Dip
- Mac and Cheese
- Potato Salad
- Brownies
- One Free Beer

### \$60 Per Person

Additional \$2/ticket for Weekend Games (Fri.-Sun.) \$3/ticket for Independence Day Fireworks

Includes game ticket & meal
NO space rental fee