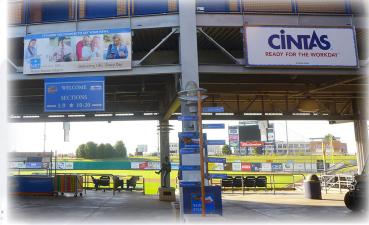

Concourse Approximately 16" w x 10 " h

\$1.900

**Entrance Signs** (Shown, above, as Cintas)

Ballpark Entryway 4' h x 8' w

On-Deck Circles

(Shown, left, with Rocky)

\$9,000 (pair)

Concourse Signs

(Shown, above, as Bowen Fishing Tools)

Back-Lit, Concourse 4' x 4' \$5,900

"Top Shelf" Outfield Signs (Shown, left, as AMGAS & Phillips 66)

3' h x 7½' w

\$6,500