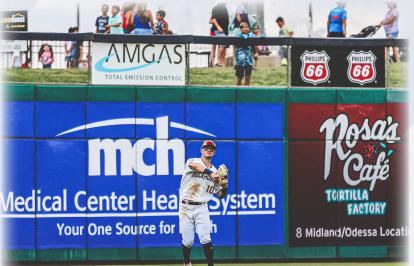

(Shown, above, as Bowen Fishing Tools)

Back-Lit, Concourse 4' x 4' \$5,900

"Top Shelf" Outfield Signs (Shown, left, as AMGAS & Phillips 66)

3' h x 7½' w

\$6,500