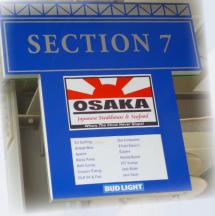

Concourse Approximately 16" w x 10 " h

\$1.900

**Entrance Signs** (Shown, above, as Cintas)

Ballpark Entryway 4' h x 8' w

On-Deck Circles

(Shown, left, with Rocky)

\$9,000 (pair)

Concourse Signs

(Shown, above, as Bowen Fishing Tools)

Back-Lit, Concourse 4' x 4' \$5,900

"Top Shelf" Outfield Signs (Shown, left, as AMGAS & Phillips 66)

3' h x 7½' w

\$6,500