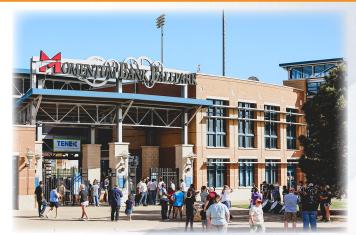

## Ballpack Signs

Concourse, Outrield & Entryway

Ballpark signs make a positive impression on thousands of fans. The RockHounds offer a wide variety of signs and locations at Momentum Bank Ballpark ... from the front gates to the outfield wall.

Concourse Approximately 16" w x 10 " h

\$1.900

**Entrance Signs** (Shown, above, as Cintas)

Ballpark Entryway 4' h x 8' w

On-Deck Circles

(Shown, left, with Rocky)

\$9,000 (pair)

Concourse Signs