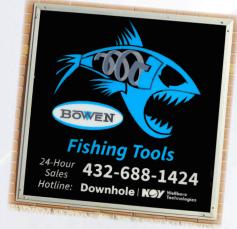

(Shown, above, as Bowen Fishing Tools)

Back-Lit, Concourse 4' x 4' \$5,900

"Top Shelf" Outfield Signs (Shown, left, as AMGAS & Phillips 66)

3' h x 7½' w

\$6,500