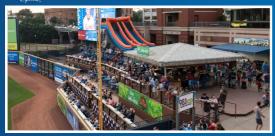

# Modelo Tiki Terrace

AMAZING VIEW OF CANAL PARK IN RIGHT FIELD. GROUPS AS SMALL AS 46 PEOPLE CAN RESERVE. SEATING IS ARRANGED IN A MIXTURE OF HIGH-TOP TABLES AND MESH-PADDED SWIVEL SEATS FOR UP TO 174 GUESTS.

GROUP SIZE: SPACE IS SOLD BY THE SECTION. TIKI 1 AND 2 CAN ACCOMMODATE 64 PEOPLE AND TIKI 3 CAN ACCOMMODATE 46 PEOPLE.

- Tiki 1 and 2 \$1,536 [64 people] Tiki 3 \$1,104 [46 people]
- Tiki 1 and 2 \$2,304 (64 people) Tiki 3 \$1,656 (46 people)
- ☐ Tiki 1 and 2 \$2,816 (64 people) Tiki 3 \$2,024 (46 people)