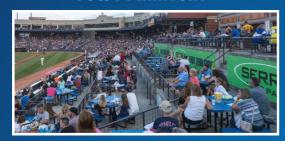

## SERRA FOWL TERRITORY

PICNIC TABLE STYLE SEATING FOR GROUPS OF 24 (3 TABLES) TO 400 (50 TABLES) DOWN THE THIRD BASE LINE AND IN A PRIME LOCATION FOR FOUL BALLS.

GROUP SIZE: MINIMUM 24 (3 TABLES), MAX OF 400 (50 TABLES) BASED ON AVAILABILITY