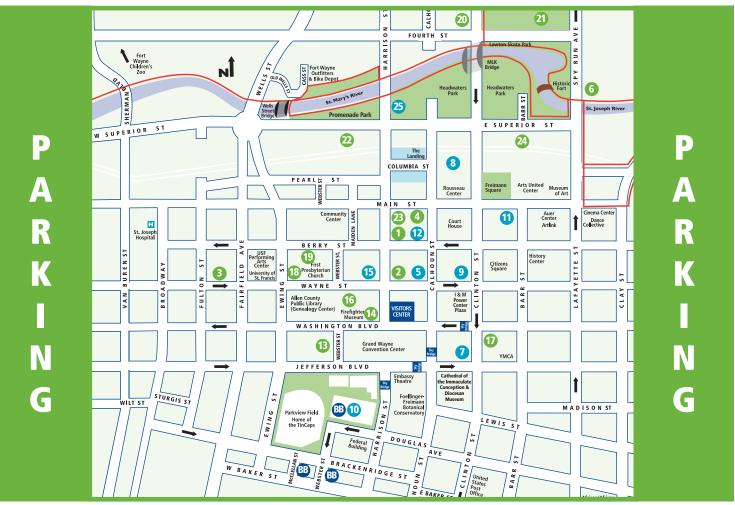

## **Downtown Public Parking**

D

= Parking Lot = Parking Garage —

VisitFortWayne.com/Parking = Rivergreenway Trails

|    | Location                                       | 1/2 Hour | 1 Hour | Ea. Addl. H | Ir. Daily Max                                                    | Hours                              |
|----|------------------------------------------------|----------|--------|-------------|------------------------------------------------------------------|------------------------------------|
| 0  | 120 W. Berry St PNC Bank                       | \$1.00   | \$2.00 | \$1.00      | \$8.00 / \$2.00 weekends / \$5.00 events                         | Mon Fri. 7:30 am - 6:30 pm         |
| 2  | 132 W. Wayne St.                               | \$1.00   | \$2.00 | \$1.00      | \$8.00 / \$2.00 weekends / \$5.00 events                         | Mon Fri. 7 am - 5:30 pm            |
| 3  | 520 W. Wayne St Trinity English Lutheran       |          |        |             | \$4.00 / \$5.00 events                                           | Drop Box                           |
| 4  | 720 S. Calhoun St PNC Bank                     | \$1.00   | \$2.00 | \$1.00      | \$8.00 / \$2.00 weekends / \$5.00 events                         | Mon Fri. 7 am - 5:30 pm            |
| 6  | 850 S. Calhoun St City Center Garage           | \$1.00   | \$2.00 | \$2.00      | \$15.00                                                          | 24 hr. automated                   |
| 6  | Spy Run Avenue, across from Old Fort           | Free     | Free   | Free        | Special Events TBD                                               | 24 hr.                             |
| 7  | 100 E. Washington Blvd Civic Garage            | Free     | \$1.00 | \$1.00      | \$8.00 / \$5.00 events                                           | 24 hr. automated                   |
| 8  | 515 S. Calhoun St Plaza Garage                 | \$1.00   | \$2.00 | \$1.00      | \$7.00 / \$5.00 events                                           | 24 hr. automated                   |
| 9  | 828 S. Clinton St Town Center                  |          | \$1.00 | \$1.00      | \$7.00                                                           | 24 hr. automated                   |
| 10 | 1210 Harrison St Harrison Square               | Free     | \$1.00 | \$1.00      | \$8.00 / \$5.00 events                                           | 24 hr. automated                   |
| 1  | 200 E. Main St First Source Garage             | \$1.00   | \$1.75 | \$1.00      | \$7.00 / \$5.00 events                                           | 24 hr. automated                   |
| D  | 110 W. Berry St PNC Building                   | \$1.00   | \$2.00 | \$0.50      | \$7.00                                                           | 24 hr. automated                   |
| B  | 1014 Webster St Library (library visitors only | )        | \$1.00 | \$1.00      | \$7.00                                                           | 24 hr. automated, credit card only |
| 14 | 926 S. Harrison St Library                     |          | \$1.00 | \$1.00      | \$7.00                                                           | 24 hr. automated, credit card only |
| Ъ  | 220 W. Wayne St Skyline Garage                 | Free     | \$1.00 | \$1.00      | \$8.00 / \$5.00 events                                           | 24 hr. automated                   |
| 16 | 219 W. Wayne St Library Surface Lot            |          | \$1.00 | \$1.00      | \$7.00                                                           | 24 hr. automated                   |
| Ð  | 210 E. Washington Blvd Masonic Temple          |          |        |             | \$4.00 / \$5.00 events                                           | Drop Box                           |
| 18 | 346 W. Wayne St First Presbyterian Church      | \$1.00   | \$2.00 | \$1.00      | \$4 / \$2 nights & weekends / \$5 events                         | 9 am - 3 pm, cash only             |
| 19 | 335 W. Berry St First Presbyterian Church      | \$1.00   | \$2.00 | \$1.00      | \$2.00 nights & weekends / \$5.00 events                         | 9 am - 3 pm, cash only             |
| 20 | 4th St. & Clinton – North River Lot            | Free     | Free   | Free        | Special Events TBD                                               | 24 hr.                             |
| 21 | 4th St. between Clinton & Spy Run              | Free     | Free   | Free        | Special Events TBD                                               | 24 hr.                             |
| 22 | 301 W. Superior - Promenade Park               |          |        |             | \$5 for first 4 hours, \$8 for 5-8 hours, free nights & weekends | 5 Mon Fri. 7 am - 5 pm             |
| 23 | 123 W. Main St.                                | \$1.00   | \$2.00 | \$1.00      | \$8 / \$2 nights & weekends / \$5 events                         | Mon Fri. 7 am - 5:30 pm, cash only |
| 24 | Superior & Barr                                |          |        |             |                                                                  | Open to public evenings & weekends |
| 25 | Riverfront at Promenade Park                   | Free     | \$1.00 | \$1.00      | \$8.00 / \$5.00 events                                           | 24 hr. automated, credit card only |
| BB | Baseball Parking - \$5.00                      |          |        |             |                                                                  |                                    |

BB Baseball Parking - \$5.00