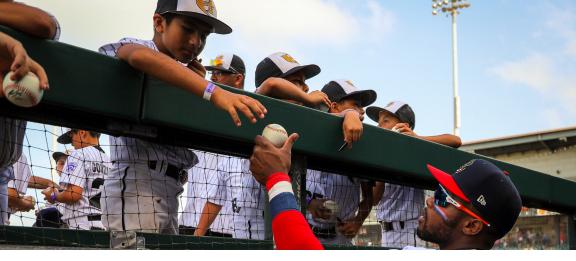

Intimate seating and accessible players give you ample autograph opportunities.

The stadium occupies land once dominated by cotton warehouses at the Port of Corpus Christi.

Its architectural attributes, from mammoth wood beams to corrugated siding, pay tribute to the site's heritage. The scoreboard in left-center field, topped by a 972 square-foot Daktronics video board, is framed by antique cotton presses, one of which dates to the 1920s.