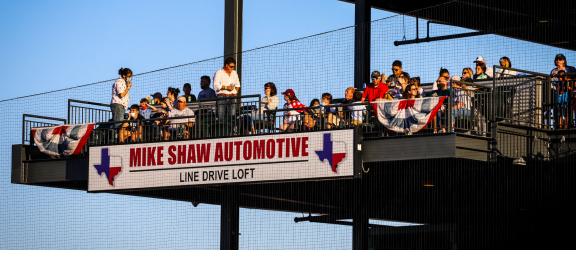

## FOR THOSE WITH LOFTY EXPECTATIONS

This open-air, exclusive hospitality area includes fifty (50) tickets and the Home Run Package (hot dog, hamburger, chips, soda, water, and cookie per person) with two (2) 12 oz beers per adult. Ice cream bars may be substituted for beer. Cushioned seats, flat-screen televisions, shade from the overhang, and a hospitality staffer make this area prime for business or social outings. Situated on the 3<sup>rd</sup> level overlooking the 1<sup>st</sup> base line.

#### MIKE SHAW AUTOMOTIVE LINE DRIVE LOFT

#### **SUNDAY-THURSDAY**

\$47 per person plus tax | minimum 50 tickets | max capacity 150

#### FRIDAY-SATURDAY

\$51 per person plus tax | minimum 50 tickets | max capacity 150