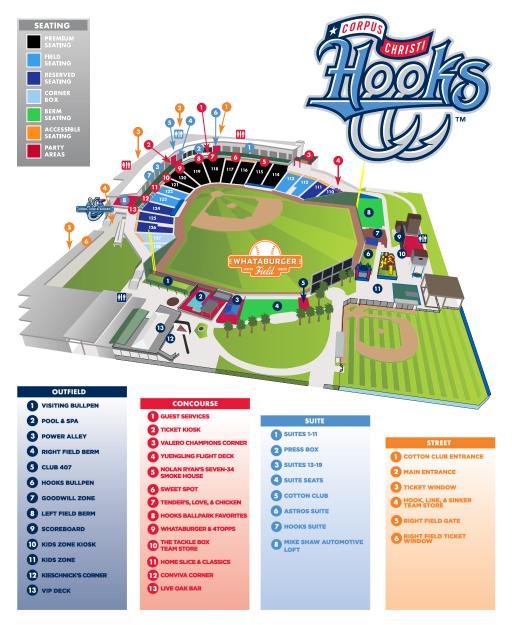

## BALLPARK MAP

APRIL

| SUN                  | MON | TUE            | WED            | THU            | FRI                 | SAT                 |
|----------------------|-----|----------------|----------------|----------------|---------------------|---------------------|
|                      |     |                |                |                | 1                   | 2                   |
| 3                    | 4   | 5              | 6              | 7              | 8 7:05<br><b>SA</b> | 9 7:05<br><b>SA</b> |
| 10 1:05<br><b>SA</b> | 11  | 12<br>MID      | 13<br>MID      | 14<br>MID      | 15<br>MID           | 16<br>MID           |
| 17                   | 18  | 19 6:35<br>ARK | 20 6:35<br>ARK | 21 6:35<br>ARK | 22 7:05<br>ARK      | 23 7:05<br>ARK      |
| 24 1:05<br>ARK       | 25  | 26<br>TUL      | 27<br>TUL      | 28<br>TUL      | 29<br>TUL           | 30<br>TUL           |