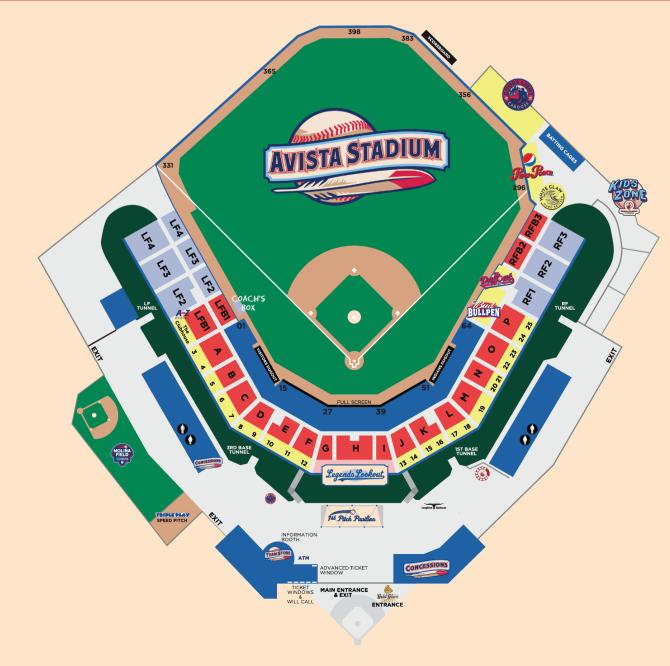

## **AVISTA STADIUM MAP & TICKET INFORMATION**

| Lower Box Seats             |         |
|-----------------------------|---------|
| Advanced Purchase           | \$21.00 |
| Day of Game                 | \$25.00 |
| Upper Box Seats             |         |
| Advanced Purchase           | \$14.00 |
| Day of Game                 | \$17.00 |
| <b>Reserved Bench Seats</b> |         |
| Adult Advanced Purchase     | \$7.00  |
| Adult Day of Game           | \$8.00  |
| Children (12 & Under)       | \$5.00  |
| Seniors & Military w/ID     | \$5.00  |
| Hospitality Areas           |         |

- Tickets subject to additional service fee -