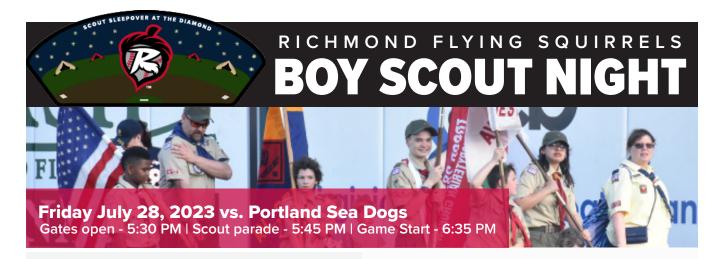

## **BEST** way to take in the game!

- A General Admission Ticket
- A commemorative Flying Squirrels Scout Patch (While supplies last)
- Pre-game parade on the field (5:45 PM)
- Movie and camp-out on the field after the game!