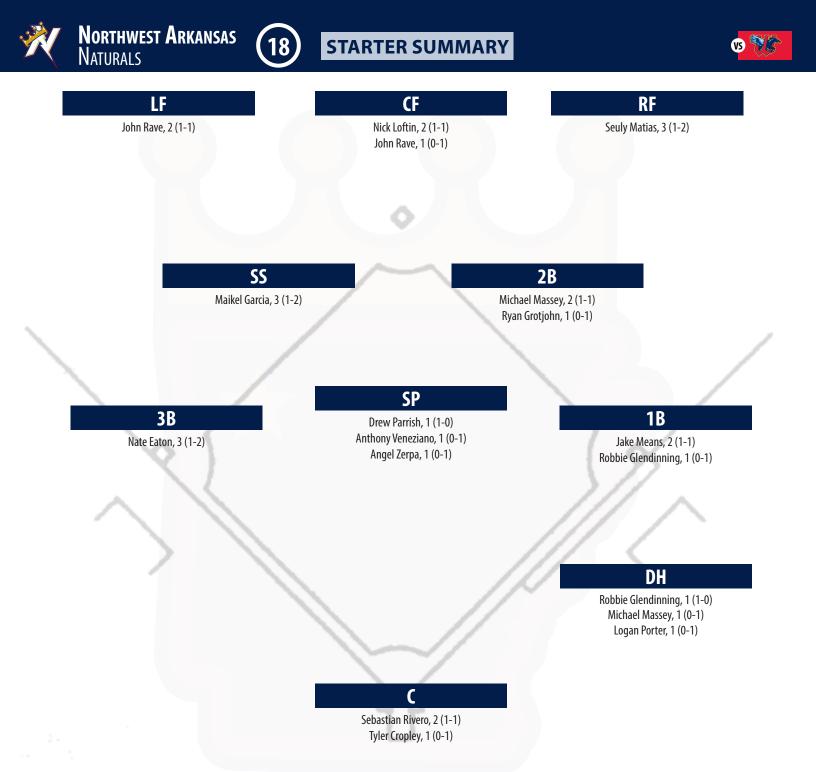

## **NATURALS HITTING LEADERS**

| GAMES            | 5 Tied (3)                   |
|------------------|------------------------------|
| AT-BATS          | 3 Tied (14)                  |
| RUNS             | Maikel Garcia (6)            |
| HITS             | Seuly Matias (7)             |
| TOTAL BASES      | Seuly Matias (8)             |
| DOUBLES          | Sebastian Rivero (2)         |
| TRIPLES          |                              |
| HOME RUNS        | Jake Means (1)               |
| RUNS BATTED IN   | Matias & Rave (5)            |
| WALKS            | Maikel Garcia (5)            |
| STRIKEOUTS       | Seuly Matias (5)             |
| STOLEN BASES     |                              |
| BATTING AVERAGE. | Seuly Matias (.500)          |
|                  |                              |
| SLUGGING %       | Jake Means (.857)            |
| 0PS              | Jake Means (1.413)           |
|                  | * INDICATES   FAGIIF   FADER |

| NATURALS P         | ITCHING LEADERS               |
|--------------------|-------------------------------|
| WINS               | Ándres Sotillet (1)           |
| LOSSES             | Veneziano & Zerpa (1)         |
| ERA                | Del Rosario & Sotillet (0.00) |
| GAMES              | 12 Tied (1)                   |
| STARTS             | 3 Tied (1)                    |
| COMPLETE GAMES     |                               |
| SHUTOUTS           |                               |
| GAMES FINISHED     | 3 Tied (1)                    |
| SAVES              |                               |
| INNINGS            | Zach Haake (4.0)              |
|                    | Angel Zerpa (6)               |
| RUNS               | Zack Phillips (8)             |
| EARNED RUNS        | Zack Phillips (8)             |
|                    | Angel Zerpa (2)               |
|                    | Cosby & Zerpa (1)             |
| WALKS              | Anthony Veneziano (5)         |
| STRIKEOUTS         | Parrish & Woods Jr. (3)       |
| INDICATES DOUDLE A | 154050                        |