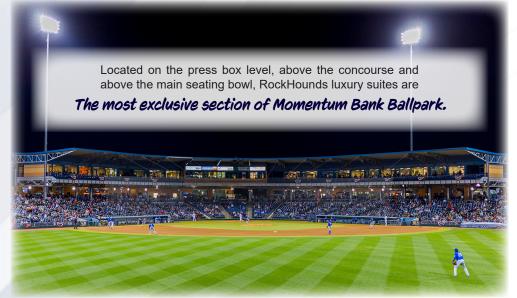

### Luxury Suites The Ultimate Ballpark Venue

### Indoor Seating

RockHounds luxury suites can accommodate as many as 16 people. Inside, suites provide bar stool seating for four (4) plus plenty of comfortable couch seating.

### Outdoor Seating

Outside each suite is a balcony "sky box" with seating for 12 and a spectacular view of the stadium and the game.