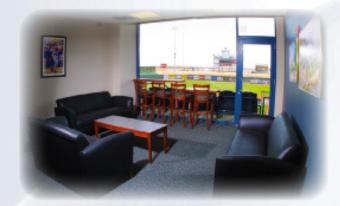

### Indoor Seating

RockHounds luxury suites can accommodate as many as 16 people. Inside, suites provide bar stool seating for four (4) plus plenty of comfortable couch seating.

# Additional SUITE-HO

- Each suite comes with cable TV and quality furnishings, including couches, refrigerators, bar stools, wallpaper and framed photographs
- Suite holders may, at their expense, furnish the suites as they wish
- Upgraded menu options, available only to suite holders
- Suite holders may also purchase any item(s) from our concession stand and/or Diamond Club menus
- Food items may be purchased during the game or pre-ordered
- Four (4) VIP parking passes (parking in exclusive, reserved area)
- · Guaranteed giveaway items on souvenir giveaway nights
- Peanuts, popcorn & game programs are "on us" ... they'll be waiting for you when you arrive at your suite!
- Four (4) copies of the "Daily Growl," our game day publication featuring news and notes on the 'Hounds, their opponent and the Texas League, updated for each RockHounds home game
- Exclusive rest rooms for the suite level of the ballpark