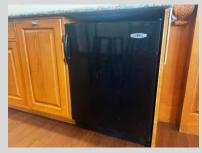

### Refrigeration

Each suite has a mini-fridge to hold all your beverage selections that were either pre-ordered or brought in by your attendant in-game. We also supply an ice bucket with small cups for additional pitcher beverages. If your group were to order wine, we also will supply your suite with white wine chillers.