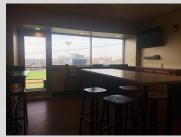

## Seating Indoor & Outdoor

Each suite has 21 cushioned seats on the outside patio of the box, inside of the suite you will have a high-top table with four stools, a café table with two high-chairs with backs, and then a counter with four highchairs with backs. (If you need additional seating inside your suite, please notify your attendant.)

**SUITE TOUR** 