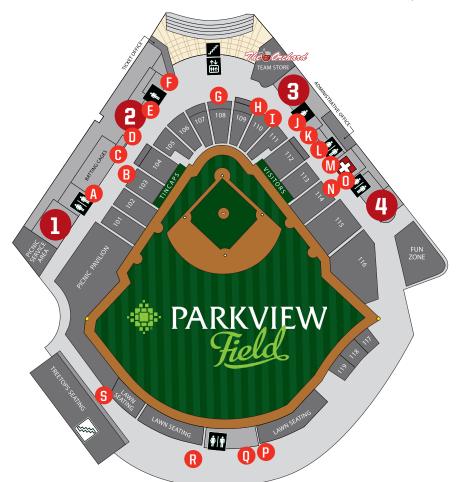

#### **CONCESSION STANDS**

- sponsored by US Foods
- 1 Concession Stand #1
- 2 Concession Stand #2
- 3 Concession Stand #3
- 4 Concession Stand #4

#### **ICE CREAM, GRILLS & BARS**

- A First Base Dippin' Dots
- B First Base Bar
- C Manzana's Mexican Grill
- D Funnel Cakes
- E Can O' Corn & Ice Cream
- F Home Plate Bar
- G The Hot Corner
- H The Apple Cart
- I Bases Loaded BBQ
- J The Intentional Wok

- K Third Base TinCap Tap
- L Third Base Can O' Corn
- M Third Base Ice Cream
- N Third Base Bar
- 0 Third Base Dippin' Dots
- P Left-Center Field TinCap Tap
- Q Centerfield Grill
- R Centerfield Beer Garden
- S Right Field TinCap Tap