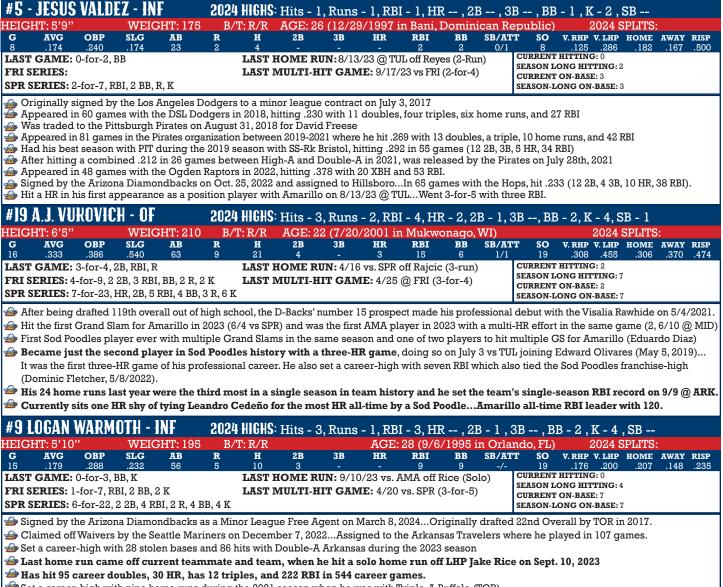

### **SODDIES' HITTERS**

| SODDIES' H                                                                                                                                                                                                                              | ITTERS                                                                                                                                                   |                                                                                                                                                                                                                                                                                                                                                                                                                                                   | SodPoodles                                                                                                                                                                                                                                                |
|-----------------------------------------------------------------------------------------------------------------------------------------------------------------------------------------------------------------------------------------|----------------------------------------------------------------------------------------------------------------------------------------------------------|---------------------------------------------------------------------------------------------------------------------------------------------------------------------------------------------------------------------------------------------------------------------------------------------------------------------------------------------------------------------------------------------------------------------------------------------------|-----------------------------------------------------------------------------------------------------------------------------------------------------------------------------------------------------------------------------------------------------------|
| #4 S.P. CHEN - INF<br>HEIGHT: 5'9"<br>G AVG OBP<br>6 .130 .200                                                                                                                                                                          |                                                                                                                                                          | 2024 HIGHS: Hits -1, Runs - 1, RBI - 2, HR - 1, 21           B/T: L/R         AGE: 23 (10/27/2000 in New Ta           R         H         2B         HR         RBI - 2, HR - 1, 21           B/T: L/R         AGE: 23 (10/27/2000 in New Ta           R         H         2B         HR         RBI         BB           R         B         HR         RBI         BB           1         4         1           3         1         4         1 | B , 3B , BB - 1 , K - 2 , SB                                                                                                                                                                                                                              |
| LAST GAME: 0-for-4<br>FRI SERIES:<br>SPR SERIES: 1-for-8, 2 F                                                                                                                                                                           | RBI, 2 K                                                                                                                                                 | LAST HOME RUN: 4/9 @ MID off Salinas (Solo)<br>LAST MULTI-HIT GAME: 8/17/23 vs. ARK (2-for                                                                                                                                                                                                                                                                                                                                                        | CURRENT HITTING: 0                                                                                                                                                                                                                                        |
| Made his profession<br>Ended his first pro<br>Combined to hit .23<br>Began the 2023 sea<br>Was assigned to the                                                                                                                          | nal debut during<br>season hitting . 19<br>36 in 88 games be<br>son with Hillsbor<br>e ACL on July 13 a                                                  | cs as a minor-league free agent on July 2, 2019<br>the 2021 season with Low-A VisaliaRecorded two h<br>18 in 83 games with six HR between Visalia and three<br>etween Visalia and High-A Hillsboro during the 2022<br>o, hitting .207 in 59 games for the Hops.<br>and proceeded to hit .357 in nine games.<br>It for his first hit with Amarillo, going 1-for-2 with two                                                                         | e games in the Arizona Complex League.<br>seasonHit 21 doubles between the two.                                                                                                                                                                           |
| #2 J.J. D'ORAZIO -<br>HEIGHT: 6'1"                                                                                                                                                                                                      | <b>C</b><br>WEIGHT: 170                                                                                                                                  | <b>2024 HIGHS:</b> Hits - 2, Runs - 1, RBI - 1, HR - 1, 2<br>B/T: R/R AGE: 22 (12/28/2001 in M                                                                                                                                                                                                                                                                                                                                                    |                                                                                                                                                                                                                                                           |
| <b>G AVG OBP</b><br>15 .224 .333                                                                                                                                                                                                        | <b>SLG AB</b><br>.286 49                                                                                                                                 | R         H         2B         3B         HR         RBI         BB           4         11         -         -         1         3         7                                                                                                                                                                                                                                                                                                      | SB/ATT SO V. RHP V. LHP HOME AWAY RISP<br>-/- 15 .244 .125 .276 .150 .267<br>[CURRENT HUTTING: 0                                                                                                                                                          |
| LAST GAME: 0-for-4, K<br>FRI SERIES: 1-for-7, 2 B<br>SPR SERIES: 4-for-19, H                                                                                                                                                            | B, R, 3 K                                                                                                                                                | LAST HOME RUN: 4/19 vs. SPR off Roby (Solo)<br>LAST MULTI-HIT GAME: 4/21 vs. SPR (2-for-3)<br>K                                                                                                                                                                                                                                                                                                                                                   | SEASON LONG HITTING: 0<br>CURRENT ON-BASE: 0<br>SEASON-LONG ON-BASE: 3                                                                                                                                                                                    |
| Hit just two home runs<br>Had a hit in 20 of his<br>Ranked in the top 10 i<br>Hit his first Double-D                                                                                                                                    | s during his first two<br>first 37 Double-A<br>n the D-backs farm<br>A homer on Augus                                                                    | m the Toronto Blue Jays on Sept. 1, 2021 along with LHP Yaif<br>o professional seasons in the Blue Jays system (74 games)<br>games with 8 XBHFirst 3-hit night with Amarillo on July<br>a system in 2023 in: 2B (23, T-5th), hits (110, 8th), and AVG (<br>t 27,2023 on the road in San AntonioWas a three-run st<br>raining with ARI, hitting .200 (1-for-5) with a walk and two s                                                               | .Has hit 12 in 204 games with ARI.<br>29, 2023 at Midland.<br>276, 9th).<br>hot in the top of the 9th inning.                                                                                                                                             |
| <b>#13 DEVVISON DE</b><br>HEIGHT: 6'1"<br><b>G AVG OBP</b><br>16 .359 .423                                                                                                                                                              | LOS SANTOS -<br>WEIGHT: 185<br>SLG AB<br>.656 64                                                                                                         | INF         2024 HIGHS: Hits - 4, Runs - 3, RBI - 3, HI           B/T: R/R         AGE: 20 (6/21/2003 in Santo Domingo, Do           R         H         2B         3B         HR         RBI         BB           16         23         2         1         5         12         6                                                                                                                                                               | R - 1, 2B - 1, 3B - 1, BB - 1, K - 3, SB - 1         pminican Republic)       2024 SPLITS:         SB/ATT       SO       V. RHP       V. LHP       HOME       AWAY       RISP         1/1       18       .407       .100       .333       .387       .333 |
| LAST GAME: 0-for-2, B<br>FRI SERIES: 4-for-7, HR<br>SPR SERIES: 6-for-20, 2 1                                                                                                                                                           | B, HBP<br>2, 3 RBI, 3 R, BB, HB                                                                                                                          | LAST HOME RUN: 4/23 @ FRI off Garcia (2-Run)<br>LAST MULTI-HIT GAME: 4/23 @ FRI (4-for-5)                                                                                                                                                                                                                                                                                                                                                         | CURRENT HITING: 0<br>SEASON LONG HITTING: 7<br>CURRENT ON-BASE: 8<br>SEASON-LONG ON-BASE: 8                                                                                                                                                               |
| <ul> <li>Won the batting title in</li> <li>Had a season-high 12-</li> <li>Since July 14th, 2023</li> </ul>                                                                                                                              | n the California Leag<br>game hit streak (6/2<br>8 <b>(71 G), is hitting</b> (                                                                           | '31/22), MiLB.com Organization All-Star (2022) and Singl<br>gue in 2022, hitting .329 in 78 games played for Visalia despi<br>9 - 7/25,2023) that included seven multi-hit games during the<br><b>330 (97-for-294) with 19 home runs, 17 doubles, four tri</b><br>the Month three times: June (2022), July (2022), July (2023).                                                                                                                   | ite a promotion to Hillsboro on July 22, 2022.<br>streakHad a 14-game streak from 7/8-28/22                                                                                                                                                               |
| #25 KEVIN GRAHA                                                                                                                                                                                                                         | <b>M - OF</b><br>WEIGHT: 195                                                                                                                             | <b>2024 HIGHS</b> : Hits - 4, Runs - 3, RBI - 2, HR - 1, 2I<br>B/T: L/R AGE: 24 (8/12/1999 in 0                                                                                                                                                                                                                                                                                                                                                   | B - 2 , 3B , BB - 1 , K - 3 , SB - 1<br>O'Fallon, MO) 2024 SPLITS:                                                                                                                                                                                        |
| <b>G AVG OBP</b><br>11 .372 .426                                                                                                                                                                                                        | <b>SLG AB</b><br>.558 43                                                                                                                                 |                                                                                                                                                                                                                                                                                                                                                                                                                                                   | SB/ATT         SO         V. RHP         V. IHP         HOME         AWAY         RISP           2/2         16         .395         .200         .476         .273         .500                                                                          |
| LAST GAME: 0-for-4, R,<br>FRI SERIES: 2-for-9, 2B,<br>SPR SERIES: 6-for-16, 2B                                                                                                                                                          | , 2 RBI, 2 R, 4 K                                                                                                                                        | LAST HOME RUN: 4/14 @ MID off Salinas (Solo)<br>LAST MULTI-HIT GAME: 4/23 @ FRI (2-for-5)<br>6 K                                                                                                                                                                                                                                                                                                                                                  | CURRENT HITTING: 0<br>SEASON LONG HITTING: 3<br>CURRENT ON-BASE: 0<br>SEASON-LONG ON-BASE: 7                                                                                                                                                              |
| <ul> <li>Drafted by the Arizon</li> <li>Played in 27 games af</li> <li>His first professiona</li> <li>After starting the seas</li> <li>Spent the majority of</li> <li>Tied a career-high for</li> <li>Hit his first Double-A</li> </ul> | a Diamondbacks in<br>iter being drafted b<br><b>1 hit was a two-run</b><br>son 6-for-50 over hi<br>the 2023 season wit<br><b>our hit game on 4</b> /     | the 14th round of the 2022 MLB Draft out of Ole Miss.<br>etween the Arizona Complex League and Low-A Visalia wh<br><b>home run in his second game with Visalia off Joseph H</b><br>s first 15 games he ended the year hitting .354 (17-for-48, 3<br>th High-A Hillsboro hitting .252 in 63 games.<br><b>'7 vs. SA (4-for-4, 2B, 2 RBI, 2 R)</b> First 4-hit game came of<br>ad in Midland on April 14th off Royber Salinas (3rd inning, s         | nere he hit .235 (23-for-98, 2 2B, 3B, 5 HR, 17 RBI).<br>Iernandez (Modesto).<br>HR, 2B, 3B, 9 RBI) over the final 12 games.<br>n August 6, 2023 with Hillsboro against Vancouver.                                                                        |
| # <b>3 LYLE LIN - C</b><br>HEIGHT: 6'1"<br>g avg obp                                                                                                                                                                                    | WEIGHT: 200<br>SLG AB                                                                                                                                    | 2024 HIGHS: Hits - 2, Runs - 1, RBI - 1, HR, 2B           B/T: R/R         AGE: 26 (6/26/1997 in Ta           R         H         2B         3B         HR         RBI         BB                                                                                                                                                                                                                                                                 |                                                                                                                                                                                                                                                           |
| 3 .800 .875<br>LAST GAME: 2-for-2, 21<br>FRI SERIES:                                                                                                                                                                                    | 1.000 5<br>B, RBI, 2 BB                                                                                                                                  | 1         4         1         -         2         2           LAST HOME RUN: 7/8/23 w/ VAN @ HIL off Norris           LAST MULTI-HIT GAME: 4/20 vs. SPR (2-for-2)                                                                                                                                                                                                                                                                                 | -/- 1 .667 1.000 .800800<br>(s (solo) CURRENT HITTING: 1<br>SEASON LONG HITTING: 1<br>CURRENT ON-BASE: 1                                                                                                                                                  |
| <ul> <li>Batted .301 with 93 R</li> <li>Played in 10 games f</li> <li>Appeared in 5 games</li> <li>Spent the 2023 seaso</li> </ul>                                                                                                      | A, 2018 by HOU, an<br>BI in three years a<br>or Amarillo in 202<br>s between Amarill<br>on with High-A Van<br>gency after 2023, s<br>on in 2024, recorde | <sup>9</sup> k<br>d 2019 by ARI out of Arizona State. Became the first Taiwand<br>t ASU, named 2019 First Team All Pac-12.<br>1hit a HR in Double-A debut on 8/8/21 @ FRI and colle<br>o and Reno in 2022Had two hits, two RBI, and two walks<br>couver (TOR) in 2023Hit .214 in 28 games with three do<br>igned back with the Airzona Diamondbacks to as a mino<br>od a mulit-hit effort, going 2-for-2 with a RBIHis third m                    | ected seven hits through first six games.<br>s in four games with the Sod Poodles.<br>oubles, a home run, six RBI, and 10 walks.                                                                                                                          |