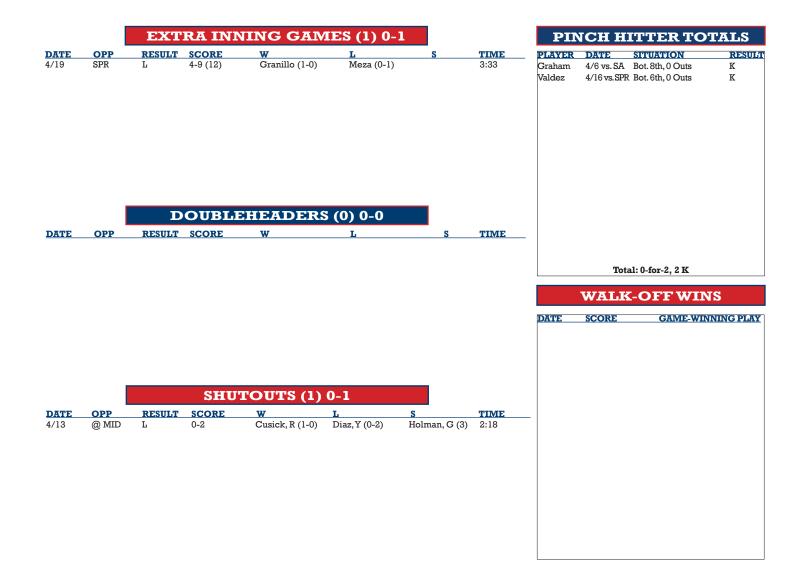

|                                                                                                                                                                                                                                                              | SOD<br>POODLES                                                                                                        |                              |                                       |                                                     | ГГО                                                       |
|--------------------------------------------------------------------------------------------------------------------------------------------------------------------------------------------------------------------------------------------------------------|-----------------------------------------------------------------------------------------------------------------------|------------------------------|---------------------------------------|-----------------------------------------------------|-----------------------------------------------------------|
|                                                                                                                                                                                                                                                              | BASEBALL                                                                                                              |                              | 56                                    |                                                     | LJ                                                        |
| HODGETOWN                                                                                                                                                                                                                                                    | 715 S. BUCHANAN ST                                                                                                    | AMARILLO, TEXA               | S 79101                               | 806-803-7762                                        | TWITTER: @SODPOODLES                                      |
| Sod Poo                                                                                                                                                                                                                                                      | dles Media Relations Departm                                                                                          | ent: Director, Cory Hi       | ilborne - CoryH                       | @SodPoodles.com, 806-                               | 803-9614                                                  |
|                                                                                                                                                                                                                                                              | l Poodles (7-10)                                                                                                      | VS.                          |                                       | Frisco RoughRide                                    |                                                           |
|                                                                                                                                                                                                                                                              | ercival (Amarillo Debut)                                                                                              |                              |                                       | RHP Nick Krauth                                     | , ,                                                       |
| Thursday, April                                                                                                                                                                                                                                              | 25, 2024 • 6:35 PM CT •                                                                                               |                              |                                       | 102.9 FM • Game 1                                   | 8 • Road Game 9                                           |
| DAY DATE OPPONEN                                                                                                                                                                                                                                             | р<br>Г                                                                                                                | UPCOMING GA<br>PROBABLE PITC |                                       |                                                     | TIME (CT) RADIO                                           |
| Fri April 26 @ FRI                                                                                                                                                                                                                                           | RHP Yilber Diaz (0-2, 5.02                                                                                            | ERA) vs.                     | RHP Dane Acl                          | ker (0-0, 0.68 ERA)                                 | 7:05 PM KVWE-102.9 FM                                     |
| Sat April 27 @ FRI<br>Sun April 28 @ FRI                                                                                                                                                                                                                     | RHP Dylan File (1-1, 7.82)<br>RHP Jamison Hill (0-1, 10.9                                                             |                              |                                       | Teodo (0-1, 3.86 ERA)<br>han (0-1, 20.25 ERA)       | 7:05 PM KVWE-102.9 FM<br>4:05 PM KVWE-102.9 FM            |
|                                                                                                                                                                                                                                                              | THREE PIECE: A.J. Vukovich                                                                                            | ,                            | , ,                                   |                                                     |                                                           |
| FRI SEASON RESULTS                                                                                                                                                                                                                                           | with a double, RBI, and run sco<br>his fifth overall multi-hit night.                                                 | ored. It was Vukovich's      | third three-hit g                     | ame of the season, and                              | SOD POODLES BREAKDOWN                                     |
| Date         Site         Result           4/23         @ FRI         W, 12-7           4/24         @ FRI         W, 4-2           4/25         @ FRI         W, 4-2                                                                                        | with a pair of doubles, three R                                                                                       | BI, a walk, a run, and h     | as two strikeouts                     | s. The D-backs no. 15-rate                          |                                                           |
| 4/26 @ FRI<br>4/27 @ FRI                                                                                                                                                                                                                                     | prospect is Amarillo's all-time<br>T-2nd in the Texas League. He                                                      | also ranks T-6th in AV       | G (.333), 8th in Sl                   | LG (.540), 9th in OPS (.92                          | b), Day Games: 0-3                                        |
| 4/28 @ FRI<br>5/14 vs. FRI                                                                                                                                                                                                                                   | 4th in hits (21), and 6th in total                                                                                    | bases (34) through hi        | s first 16 games o                    | of the year.                                        | Night Games: 7-7<br>vs. RHP Starters: 7-8                 |
| 5/15 vs. FRI<br>5/16 vs. FRI<br>5/17 vs. FRI                                                                                                                                                                                                                 | TIMMY TANKS: Tim Tawa lau<br>28th all-time during the regula                                                          |                              |                                       |                                                     | vs. LHP Starters: 0-2<br>First Half: 7-10                 |
| 5/18 TR FRI                                                                                                                                                                                                                                                  | the yard since Game 1 of the 2<br>San Antonio on Sept. 19. With 1                                                     | 023 Texas League Sou         | th Division Char<br>shy of 30 for his | npionship Series against<br>career, third most all- | Second Half: 0-0                                          |
| 6/11 @ FRI<br>6/12 @ FRI<br>6/13 @ FRI                                                                                                                                                                                                                       | time behind Leandro Cedeño<br>also makes him just the second                                                          | (30) and A.J. Vukovich       | (29). His two RB                      | I night on Wednesday                                | April: 7-10<br>May: 0-0                                   |
| 5/10 V5.FRI<br>6/11 @FRI<br>6/12 @FRI<br>6/13 @FRI<br>6/14 @FRI<br>6/16 @FRI                                                                                                                                                                                 | Vukovich (120). The blast also                                                                                        | makes Tawa the franc         | hise's leader in X                    | (BH (59) breaking a tie                             | June: 0-0<br>July: 0-0                                    |
|                                                                                                                                                                                                                                                              | with Eduardo Diaz (2021-2022)<br>leader in hits, games, at-bat                                                        | s, walks, XBH, runs,         | and total bases                       | ow Amarillo's all-time                              | August: 0-0                                               |
| FRI SERIES CAPSULE<br>2024 at Home: 0-0                                                                                                                                                                                                                      | RESI FOR SEVEN: Ivan Meler                                                                                            | ndez extended his cur        | rent hit streak to                    | seven games, tying the                              | September: 0-0<br>Monday: 0-0                             |
| 2024 on Road: 2-0                                                                                                                                                                                                                                            | most by any Sod Poodles playe<br>Texas League. Over his last se                                                       | er this season and tied      | l for the second-                     | longest active streak in t                          |                                                           |
| All-Time at Home: 31-28<br>All-Time on Road: 21-23                                                                                                                                                                                                           | five RBI, seven runs, and three                                                                                       |                              | <b>J</b>                              | ,                                                   | Thursday: 1-1                                             |
| All-Time Totals: 52-51                                                                                                                                                                                                                                       | THAT'S TEXAS LEAGUE LEA                                                                                               |                              |                                       |                                                     | Friday: 1-2<br>Saturday: 1-2                              |
| STREAKS<br>Last 5 Games: 3-2                                                                                                                                                                                                                                 | Frisco by turning in a 4-for-5 g<br>was Amarillo's third 3-hit gam                                                    | e this season and the 4      | lst all-time in fra                   | anchise history. His home                           | e Sunday: 0-3                                             |
| Last 10 Games: 5-5<br>Longest 2024 Winning Steak: 2                                                                                                                                                                                                          | run on Tuesday night was his f<br>up to this point. The D-backs n                                                     | o. 14-rated prospect a       | lso ranks inside                      | the top 10 in the league                            | in Scoring First: 3-3                                     |
| Longest 2024 Losing Streak: 4<br>All-Time W/L: 283-267                                                                                                                                                                                                       | Hits (2nd, 23), Total Bases (1st, 18), and AVG (3rd, .359). <b>Over</b>                                               | his last 72 Double-A         | games since Ju                        | ıly 14th (Inlc. Playoffs),                          | Extra Innings: 0-1                                        |
| LEAGUE STANDINGS                                                                                                                                                                                                                                             | De Los Santos is hitting .330                                                                                         | ,                            |                                       | •                                                   | Doubleheaders: 0-0<br>Commit An Error: 3-5                |
| TEXAS LEAGUE 1ST HALF                                                                                                                                                                                                                                        | <b>GRAND LARSEN-RY:</b> LHP Dil<br>tossing 3.0 IP in relief on Wedr                                                   |                              |                                       |                                                     | Commit No Errors: 4-5<br>Walk-Off Wins: 0                 |
| <b>North (W-L-PCT-GB)</b><br>SPRINGFIELD 14-3 .824 —<br>ARKANSAS 9-8 .529 5.                                                                                                                                                                                 | when he was with High-A Hills<br>Amarillo reliever. Larsen has r                                                      | sboro. His 3.0 IP also se    | et the new single                     | -game high in 2024 by a                             | n Walk-Off Losses: 0                                      |
| NW ARKANSAS 8-9 .471 6.<br>TULSA 8-9 .471 6.                                                                                                                                                                                                                 | 0 the season and his 4.2 IP with<br>0 pitcher on the Sod Poodles ros                                                  | out an earned run is th      | e third-longest a                     | ctive streak by an active                           | vs. North 1st Half: 3-3                                   |
|                                                                                                                                                                                                                                                              |                                                                                                                       |                              | Since the second of the               | - staut the series πuscuil                          | vs. South 1st Half: 4-7<br>vs. North 2nd Half: 0-0        |
|                                                                                                                                                                                                                                                              | OFFICIALLY A STREAK: Wit                                                                                              | streak of the season. I      | Amarillo had yet                      | to win back-to-back                                 | vs. South 2nd Half: 0-0                                   |
| FRISCO         9-8         .529         2.           AMARILLO         7-10         .412         4.                                                                                                                                                           | ogames this season until taking<br>Oon Wednesday night was also                                                       | the first Amarillo win (     | of the year when                      |                                                     | Scoring 4+ Runs: 7-5                                      |
| CORPUS CHRISTI 5-12 .294 6.<br>2023 TEXAS LEAGUE OVERALL                                                                                                                                                                                                     | opponent, making them 1-6 or                                                                                          | 1 the year under those       | circumstances.                        |                                                     | Opp. Scoring 4+ Runs: 5-8<br>Scoring 3 Or Fewer Runs: 0-5 |
| North (W-L-PCT-GB)                                                                                                                                                                                                                                           | his professional career in Wed                                                                                        |                              |                                       |                                                     | oppibooning o or romor numbi d d                          |
|                                                                                                                                                                                                                                                              | 0 a starter in his first 60 games.<br>0 IP with just one hit allowed. He                                              | Albright earned a hole       | d in his first relie                  | f appearance, going 2.0                             | Out-Hit Opponent/Tie: 6-4<br>Out-Hit By Opponent: 1-6     |
| WICHITA 64-73 .467 8.                                                                                                                                                                                                                                        | <sup>5</sup> his minor league career. Albri                                                                           | ght is 32 strikeouts sh      | y of breaking An                      | narillo's all-time strikeou                         | t Lead After 6: 5-0<br>Trail After 6: 1-9                 |
| NW ARKANSAS         64-74         .464         9.           South (W-L-PCT-GB)         #AMARILLO         77-61         .558         -           CORPUS CHRISTI         70-68         .507         7.           VIDLAND         70-68         .507         7. |                                                                                                                       |                              |                                       |                                                     | Tied After 6: 1-1<br>Lead After 7: 6-0                    |
| CORPUS CHRISTI 70-68 .507 7.<br>MIDLAND 70-68 .507 7.                                                                                                                                                                                                        | - <b>SWIPE LEFT:</b> Tim Tawa and V<br><sup>0</sup> Tuesday night. Tawa leads the<br>0Amarillo this year with just 14 | team with four stolen        | bases in just 11 g                    | games. Tawa joined                                  | Trail After 7: 1-8                                        |
| FRISCO 64-73 .467 12.                                                                                                                                                                                                                                        | 5 Tawa set a single-season care                                                                                       | er-high with 14 stolen       | bases during the                      | e 2021 season between t                             |                                                           |
| *Clinched 1sthalf #Clinched 2nd Half<br>TEAM LEADERS                                                                                                                                                                                                         | Arizona Complex League and<br>prolific bag stealers in the D-b                                                        | Low-A Visalia. Patiño        | on the other han                      | d has been one of the mo                            | ost Trail After 8: 0-9                                    |
| <b>AVG:</b> .372 - Graham                                                                                                                                                                                                                                    | and finished 6th in Minor Leag<br>trying to steal his first two atte                                                  | jue Baseball with 67 d       | uring the 2022 se                     | eason. Patiño was caught                            |                                                           |
| HITS: 23 - De Los Santos<br>2B: 5 - Graham                                                                                                                                                                                                                   | three attempts. Since the star                                                                                        | t of 2022, Patiño has        | 117 stolen bases                      | s, 42 more than the nex                             | e Galile 1: 2-2                                           |
| TRIPLES: 1 - De Los Santos & Roberts<br>HOME RUNS: 5 - De Los Santos<br>RBI: 15 - Vukovich                                                                                                                                                                   | same span also rank 6th in a                                                                                          |                              | - 0*-wan nawia                        | -, - •)                                             | Game 2: 2-2<br>Game 3: 1-2                                |
| OPS: 1.079 - De Los Santos<br>SB: 4 - Tawa                                                                                                                                                                                                                   | FRESH FACES: RHP Alec Bal                                                                                             |                              |                                       |                                                     | Game 4: 1-1                                               |
| <b>SO (P):</b> 24 - Diaz<br><b>SAVES:</b> 3 - Rashi<br><b>ERA:</b> 5.02 - Diaz                                                                                                                                                                               | Tuesday, and will make his firs<br>has just 18 professional games                                                     | s under his belt since l     | being selected o                      | ut of Dallas Baptist                                | Game 6: 0-2                                               |
| <b>WINS:</b> 1 - 7 Tied                                                                                                                                                                                                                                      | University. In five appearances<br>ERA over 12.0 IP. <b>RHP Cole Pe</b>                                               | ercival is scheduled to      | o start for Amaril                    | lo on Thursday. The righ                            | t- Series Been Swept: 1                                   |
| ATTENDANCE<br>Last: 4,207                                                                                                                                                                                                                                    | hander made three starts for H<br>3.86 ERA. Percival, the son of T                                                    | Iillsboro before being       | promoted to An                        | narillo. He was 1-0 with a                          |                                                           |
| <b>Total:</b> 42,098                                                                                                                                                                                                                                         | Tulsa, and has previous experi-<br>appeared in 27 career Double                                                       | ience in Double-A wit        | h Rocket City (Lo                     | os Angeles Angels). He h                            |                                                           |
| Average: 4,678<br>No. of Sellouts: 1                                                                                                                                                                                                                         |                                                                                                                       | g                            |                                       |                                                     |                                                           |