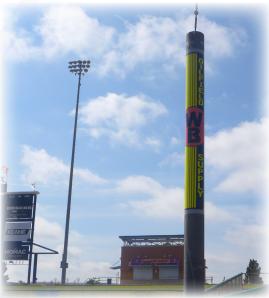

## Net Poles & Foul Poles

Sponsorships

"Standing Tall" in both corners of Momentum Bank Ballpark are the stadium's Foul \$ Net Poles ... both offering a unique advertising opportunity.

The foul pole's job is to be visible! They're designed to help the umpiring crew determine the "fate" of fly balls ... fair or foul.

Foul Poles \$11,000 per season

Net Poles \$10,000 per season

POLE (PICTURED IS RIGHT

FOUL POLE (RF) ... FOUL POLE (LF) ... NET POLE (LF)