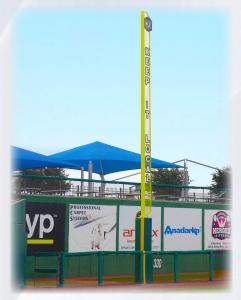

The net poles support the safety netting that protects fans in the stands and are similar in size and location (and visibility) to the foul poles.

The wide-view photo (below) shows the locations of the poles.

Foul Poles \$11,000 per season

Net Poles \$10,000 per season

POLE (PICTURED IS RIGHT

FOUL POLE (RF) ... FOUL POLE (LF) ... NET POLE (LF)