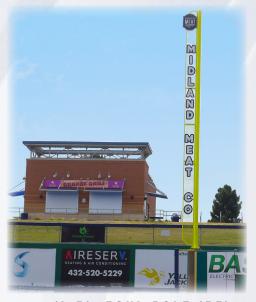

## Net Poles & Foul Poles

Sponsorships

"Standing Tall" in both corners of Momentum Bank Ballpark are the stadium's Foul \$ Net Poles ... both offering a unique advertising opportunity.

The foul pole's job is to be visible! They're designed to help the umpiring crew determine the "fate" of fly balls ... fair or foul.

Foul Poles \$11,000 per season

Net Poles \$10,000 per season

POLE (PICTURED IS RIGHT

FOUL POLE (RF) ... FOUL POLE (LF) ... NET POLE (LF)