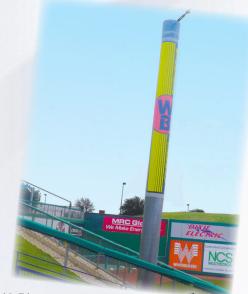

## Net Poles & Foul Poles

Sponsorships

"Standing Tall" in both corners of Momentum Bank Ballpark are the stadium's Foul \$ Net Poles ... both offering a unique advertising opportunity.

The foul pole's job is to be visible! They're designed to help the umpiring crew determine the "fate" of fly balls ... fair or foul.

The net poles support the safety netting that protects fans in the stands and are similar in size and location (and visibility) to the foul poles.

The wide-view photo (below) shows the locations of the poles.

Each has two locations ... left and right field lines ... offering excellent visibility throughout the stadium's seating bowl.

Your RockHounds representative can provide additional layout \$ design details.

Foul Poles \$11,000 per season

Net Poles \$10,000 per season

POLE (PICTURED IS RIGHT

FOUL POLE (RF) ... FOUL POLE (LF) ... NET POLE (LF)