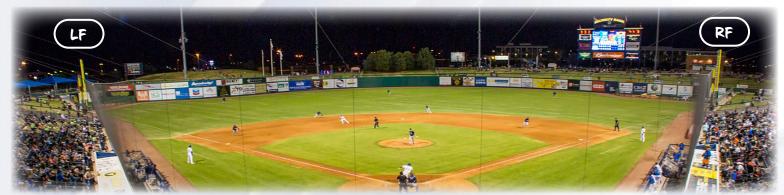

The net poles support the safety netting that protects fans in the stands and are similar in size and location (and visibility) to the foul poles.

The wide-view photo (below) shows the locations of the poles.

Each has two locations ... left and right field lines ... offering excellent visibility throughout the stadium's seating bowl.

Your RockHounds representative can provide additional layout \$ design details.