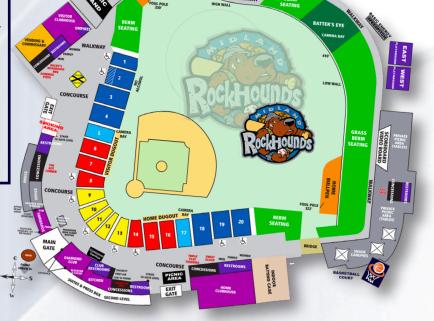

## Benefits of Box Seat Season Tickets

- Same great seats ... your seats ... for every RockHounds home game.
- A savings of \$180 (a 21% discount) compared to single-game tickets.
- Box seats are located on the first and third base lines ... from the outside edge of the batting circle to the end of each dugout ... (see diagram, right), offering both a tremendous view of the game and excellent protection from foul balls.
- Invitations to two ... exclusive ... annual events: Meet the Team Barbecue (April) & World Series Party (October)
- First option on your seats for RockHounds playoff games ... concerts ... and other special events held year 'round at Momentum Bank Ballpark.
- Exchange any unused tickets for Sunday, Tuesday & Wednesday games (tickets of equal or lesser value).