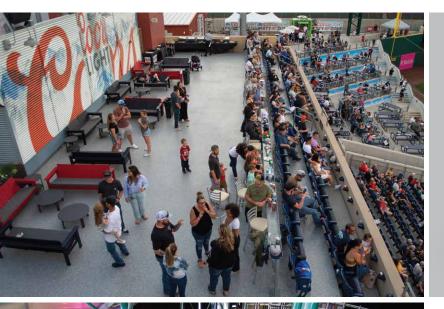

### **COORS LIGHT PARTY ZONE**

Enjoy your summer outing in picnic style seating along the Left Field Line. Great for big company gatherings, family reunions and more.

\$40 / Adult

\$25 / Child

### **BULLPEN DECK**

Enjoy your summer outing in open-air, picnic style seating in center field. This newly renovated area is great for groups up to 100 people. Perfect for youth groups and company outings!

\$40 / Adult

\$25 / Child

| Aces | FREE HAT FOR A |
|------|----------------|
|      | GROUP MEMBE    |

| TAT | $\overline{}$ |       | _  |
|-----|---------------|-------|----|
| TM  | ш             | <br>_ | =: |