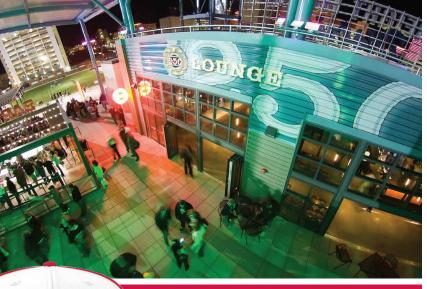

### **250 LOUNGE**

Located on the second level of Greater
Nevada Field, the 250 Lounge is the
perfect indoor space for parties, meetings,
and receptions. Paired with Infield
Reserved group tickets.

\$43 / Adult

\$31 / Child

| Aces | FREE HAT FOR ALL |
|------|------------------|
|      | GROUP MEMBERS    |