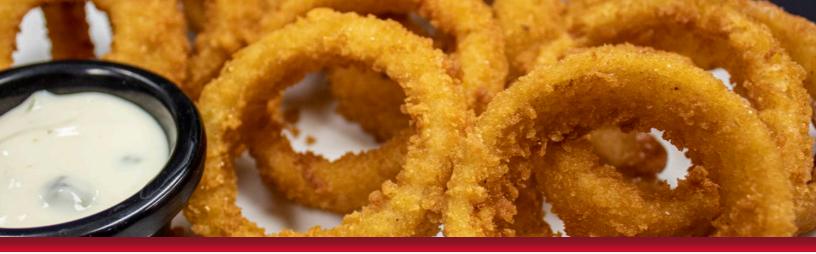

### Onion Rings \$30

Twenty-four (24) crispy panko breaded onion rings served with ranch dressing and chipotle barbecue sauce.