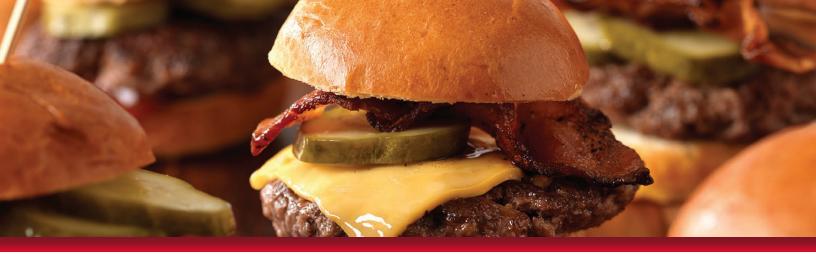

#### Mini Artisan 'CHEDDAR' \$85 Burger Sliders

Fifteen (15) beef sliders, Cheddar, pickled red onion, and our tangy bacon jam on mini rolls.