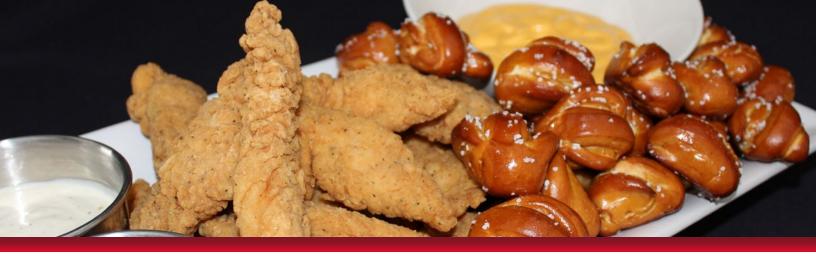

### Chicken Tenders \$70

Thirty (30) chicken tenders deep-fried to a crispy golden finish and served with honey mustard, tangy BBQ, and ranch.

### Pretzels & Cheese \$35

Bavarian style pretzels served with a warm beer cheese sauce.