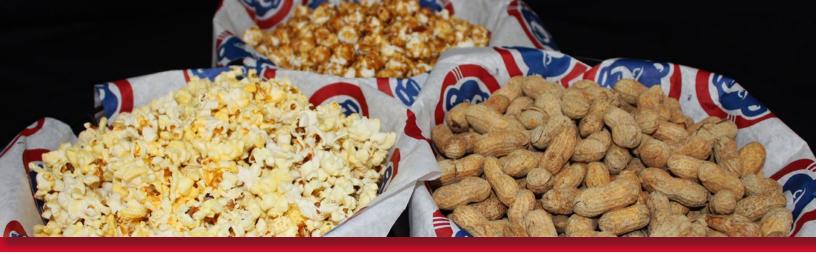

### Salsa Flight \$35

Rojo, Verde, and Housemade salsa with tortilla chips.

| Cracker Jack & Peanuts                | \$35 |
|---------------------------------------|------|
| Bottomless Popcorn                    | \$35 |
| <b>Bottomless Triple Play Sampler</b> | \$45 |

Fresh popcorn, potato chips with French onion dip, and tortilla chips with fire roasted salsa.