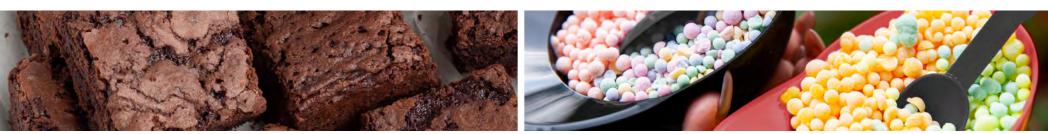

#### Double Fudge Brownies

50

11

50

10 Jumbo buttery chocolate, chewy brownies, generously studded with chunks of fudge

#### Dippin' Dots (each)

Choice from Cookies and Cream, Rainbow Ice Cream, Cookie Dough, Ultimate Brownie Batter, Cherry N' Blue Razy Ice. One portion served in a Nashville Sounds' mini helmet