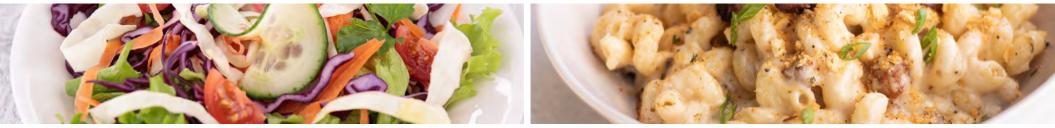

#### **Seasonal Salad**

A blend of seasonal lettuce with sliced cucumbers, cherry tomatoes, carrots. Served with Italian and Ranch dressing

#### Chef's Seasonal Salad (GF/VG)

A blend of seasonal lettuce tossed with sliced red cabbage and topped with sliced cucumbers, cherry tomatoes, carrots. Served with Italian and ranch dressings

| <b>Loaded Potato Salad</b><br>Red bliss potatoes mixed with broccoli florets, sharp<br>cheddar and local bacon | 45 |
|----------------------------------------------------------------------------------------------------------------|----|
| <b>Coleslaw</b><br>Shredded cabbage and carrots tossed with a creamy<br>slaw dressing                          | 40 |
| <b>Mac n' Cheese</b><br>Elbow macaroni baked with a blend of creamy Jack and                                   | 65 |

#### Mac N' Cheese

Elbow macaroni baked with a blend of creamy Jack and cheddar cheese sauce, cracked black pepper with cracker crust