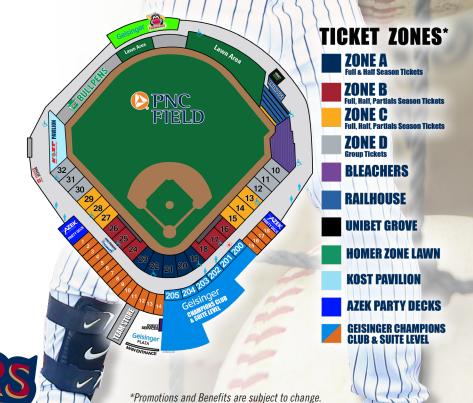

## **FULL SEASON PLANS**

## FULL SEASON PRICING

3YR PLAN 1YR PLAN

| <b>ZONE A</b>    | <b>\$1,050</b> /seat | \$1,237.50/seat |
|------------------|----------------------|-----------------|
| <b>ZONE B</b>    | <b>\$975</b> /seat   | \$1,162.50/seat |
| ZONE C/RAILHOUSE |                      | \$862.50/seat   |