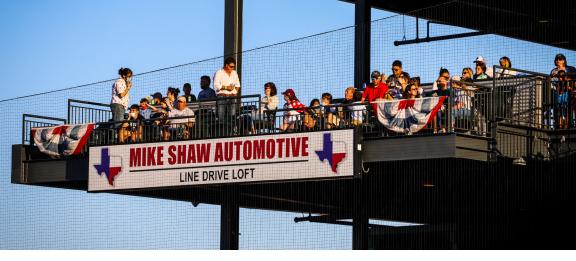

## FOR THOSE WITH LOFTY EXPECTATIONS

This open-air, exclusive hospitality area includes fifty (50) tickets and the Home Run Package (hot dog, hamburger, chips, soda, water, and cookie per person) with two (2) 12 oz beers per adult. Ice cream bars may be substituted for beer. Cushioned seats, flat-screen televisions, shade from the overhang, and a hospitality staffer make this area prime for business or social outings. Situated on the 3<sup>rd</sup> level overlooking the 1<sup>st</sup> base line.

### MIKE SHAW AUTOMOTIVE LINE DRIVE LOFT

#### **SUNDAY-THURSDAY**

\$49 per person plus tax | minimum 50 tickets | max capacity 150

### FRIDAY-SATURDAY

\$53 per person plus tax | minimum 50 tickets | max capacity 150