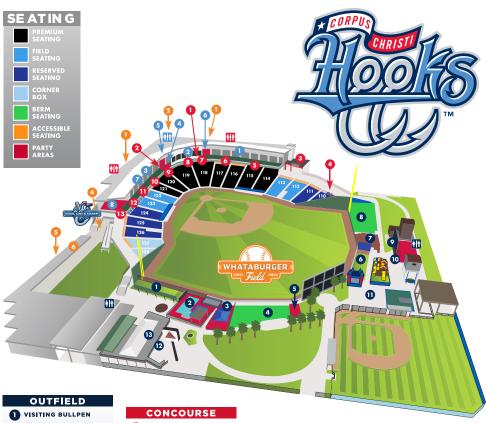

## BALLPARK MAP

- POOL
- PHYSICIANS PREMIER POWER DECK
- 4 EQUIPMENT SHARE RIGHT FIELD BERM
- **5** CLUB 407
- 6 HOOKS BULLPEN
- 7 GOODWILL ZONE
- 8 LEFT FIELD BERM
- 9 SCOREBOARD
- 10 KIDS ZONE KIOSK
- M KIDS ZONE
- 12 KIESCHNICK'S CORNER
- 14 BUD LIGHT BULLPEN

- GUEST SERVICES
- TICKET KIOSK
- 3 VALERO CHAMPIONS CORNER
- YUENGLING FLIGHT DECK
- **NOLAN RYAN'S** SEVEN-34 SMOKE HOUSE
- 6 SWEET SPOT
- 7 TENDER'S, LOVE &
- 8 HOOKS BALLPARK FAVORITES
- 9 WHATABURGER &
- 10 THE TACKLE BOX GTEK TERRACE
- 11 HOME SLICE & CLASSICS
- 12 CONVIVA CORNER
- 13 LIVE OAK BAR

#### SUITE

- SUITES 1-11 PRESS BOX
- 3 SUITES 13-19
- 4 SUITE SEATS
- 6 COTTON CLUB
- 6 ASTROS SUITE
- **100KS SUITE**
- 8 MIKE SHAW AUTOMOTIVE LINE DRIVE LOFT

### STREET

- 🕦 COTTON CLUB ENTRANCE
- 2 MAIN ENTRANCE 3 TICKET WINDOW
- HOOK, LINE & SINKER TEAM STORE
- RIGHT FIELD GATE
- 6 RIGHT FIELD TICKET

361.561.HOOK