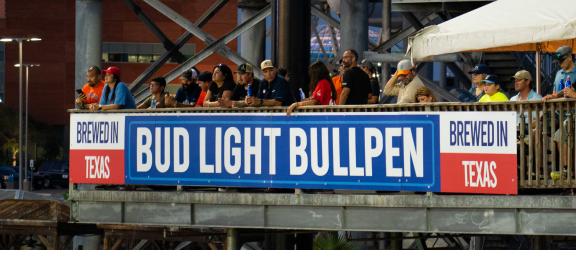

### KNOCK IT OUT OF THE PARK

What a view! Mingle by the picnic tables or take it all in along railing, equipped with drink holders. (Yes, we've thought of everything!)

These hospitality areas sit beyond the outfield, includes fifty (50) tickets and the Home Run Package (hot dog, hamburger, chips, soda, water, and cookie per person) with two (2) 12 oz beers per adult and hospitality staffer. Ice cream bars may be substituted for beer. The view and space make this area prime for business or social outings.

### **BUD LIGHT BULLPEN**

### **SUNDAY-THURSDAY**

\$39 per person plus tax | minimum 50 tickets

### FRIDAY-SATURDAY

\$44 per person plus tax | minimum 50 tickets

Menu upgrades available