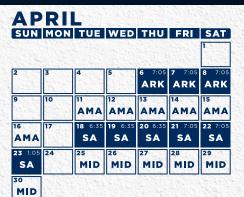

## CHEDULE

| SUN            | MON | TUE            | WED            | THU            | FRI      | SAT           |
|----------------|-----|----------------|----------------|----------------|----------|---------------|
|                | 1   | _              | 3 6:35<br>AMA  |                | _        | _             |
| 7 5:05<br>AMA  | 8   | 9<br>SA        | 10<br>SA       | SA             | 12<br>SA | 13<br>SA      |
| 14<br>SA       | 15  | 16 6:35<br>TUL | 17 6:35<br>TUL | 18 6:35<br>TUL |          | 20 7:0<br>TUL |
| 21 5:05<br>TUL | 22  | 23 6:35<br>MID | 24 6:35<br>MID | 25 6:35<br>MID |          | 27 7:0<br>MID |
| 28 6:35<br>MID | 29  | 30<br>NWA      | 31<br>NWA      |                |          |               |