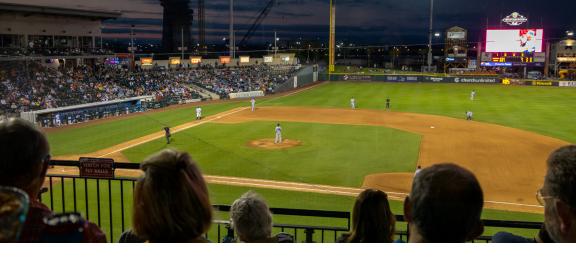

Intimate seating and accessible players give you ample autograph opportunities.

The stadium occupies land once dominated by cotton warehouses at the Port of Corpus Christi.

Its architectural attributes, from mammoth wood beams to corrugated siding, pay tribute to the site's heritage. The scoreboard in left-center field, topped by a 972 square-foot Daktronics video board, is framed by antique cotton presses, one of which dates to the 1920s.

During games, large oceangoing vessels and their tiny tugboat escorts navigate the port's ship channel, which runs behind the stadium compound. Ships clear the iconic Harbor Bridge (1959), a picture-perfect backdrop on warm and breezy summer evenings.