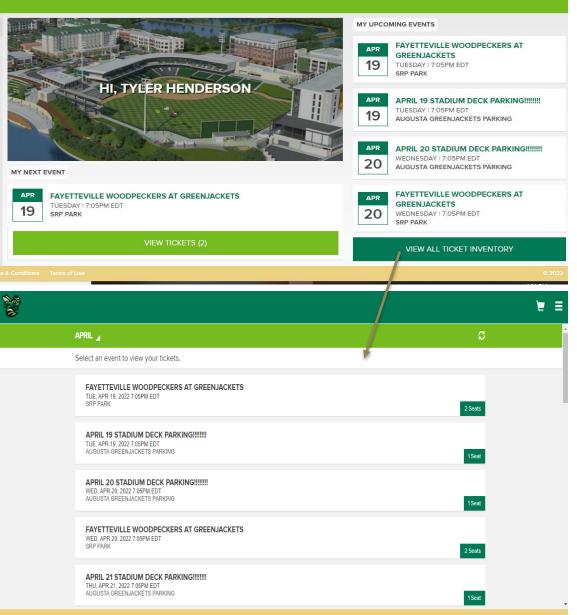

### **TICKET INVENTORY**

- EVENTS SHOW UP IN CHRONOLOGICAL ORDER, BEGINNING WITH YOUR NEXT EVENT.
   CLICK "VIEW TICKETS" BELOW EVENT, OR "VIEW ALL TICKET INVENTORY" TO ACCESS ALL YOUR TICKETS. ON THE "VIEW ALL TICKET INVENTORY" PAGE, YOU CAN CHANGE THE DATE RANGE AT THE TOP TO FIND FUTURE GAMES. THE "VIEW TICKETS" AND "VIEW ALL TICKET INVENTORY" PAGES WORK THE SAME ON BOTH DESKTOP AND MOBILE VERSIONS.
   EDOM A SMAPTPHONE CLICKING "VIEW TICKETS"
- FROM A SMARTPHONE, CLICKING "VIEW TICKETS" WILL OPEN A BAR CODE TO GAIN ENTRY TO THE GAME. A TICKET TAKER WILL SCAN THE BARCODE, THEN YOU WILL CLICK "NEXT TICKET" UNTIL ALL TICKETS ARE SCANNED FOR THAT GAME.
- IF YOU PRE-PURCHASED PARKING, YOU WILL PULL UP THE PARKING PASS FOR THAT GAME AND SCAN IT AT THE PARKING DECK.