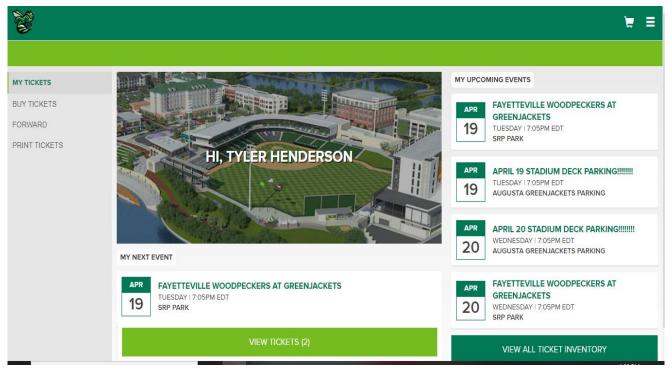

## **HOME PAGE**

### MAIN OPTIONS (LEFT-HAND SIDE):

- **BUY TICKETS**
- FORWARD TICKETS
- PRINT TICKETS (DESKTOP VERSION ONLY)
  - THE THREE BARS IN THE TOP RIGHT WILL ALSO HELP YOU NAVIGATE THROUGH ALL MAJOR FUNCTIONS.

### **TICKET INVENTORY**

- EVENTS SHOW UP IN CHRONOLOGICAL ORDER, BEGINNING WITH YOUR NEXT EVENT.
   CLICK "VIEW TICKETS" BELOW EVENT, OR "VIEW ALL TICKET INVENTORY" TO ACCESS ALL YOUR TICKETS. ON THE "VIEW ALL TICKET INVENTORY" PAGE, YOU CAN CHANGE THE DATE RANGE AT THE TOP TO FIND FUTURE GAMES. THE "VIEW TICKETS" AND "VIEW ALL TICKET INVENTORY" PAGES WORK THE SAME ON BOTH DESKTOP AND MOBILE VERSIONS.
   EDOM A SMAPTPHONE CLICKING "VIEW TICKETS"
- FROM A SMARTPHONE, CLICKING "VIEW TICKETS" WILL OPEN A BAR CODE TO GAIN ENTRY TO THE GAME. A TICKET TAKER WILL SCAN THE BARCODE, THEN YOU WILL CLICK "NEXT TICKET" UNTIL ALL TICKETS ARE SCANNED FOR THAT GAME.
- IF YOU PRE-PURCHASED PARKING, YOU WILL PULL UP THE PARKING PASS FOR THAT GAME AND SCAN IT AT THE PARKING DECK.