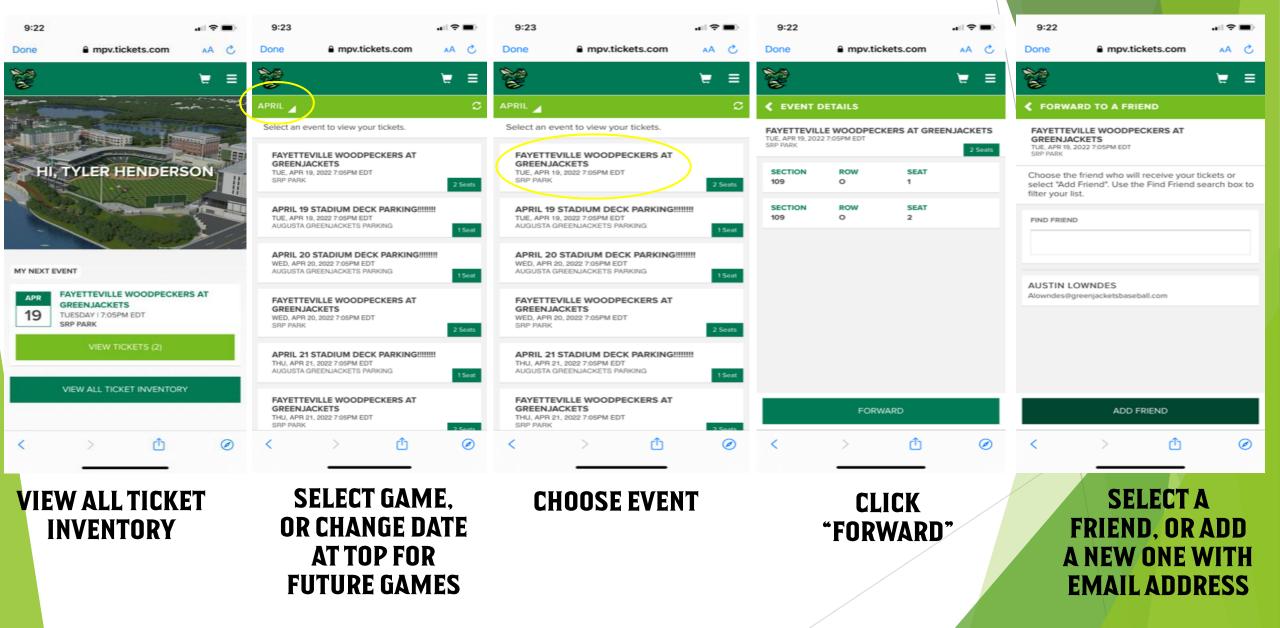

## **MOBILE VERSION**

### **MOBILE VERSION CONT'D**

### **TICKET INVENTORY**

- EVENTS SHOW UP IN CHRONOLOGICAL ORDER, BEGINNING WITH YOUR NEXT EVENT.
   CLICK "VIEW TICKETS" BELOW EVENT, OR "VIEW ALL TICKET INVENTORY" TO ACCESS ALL YOUR TICKETS. ON THE "VIEW ALL TICKET INVENTORY" PAGE, YOU CAN CHANGE THE DATE RANGE AT THE TOP TO FIND FUTURE GAMES. THE "VIEW TICKETS" AND "VIEW ALL TICKET INVENTORY" PAGES WORK THE SAME ON BOTH DESKTOP AND MOBILE VERSIONS.
   EDOM A SMAPTPHONE CLICKING "VIEW TICKETS"
- FROM A SMARTPHONE, CLICKING "VIEW TICKETS" WILL OPEN A BAR CODE TO GAIN ENTRY TO THE GAME. A TICKET TAKER WILL SCAN THE BARCODE, THEN YOU WILL CLICK "NEXT TICKET" UNTIL ALL TICKETS ARE SCANNED FOR THAT GAME.
- IF YOU PRE-PURCHASED PARKING, YOU WILL PULL UP THE PARKING PASS FOR THAT GAME AND SCAN IT AT THE PARKING DECK.

### **FORWARD TICKETS**

| È              |                                                 |                                                         |                   |                   |                         |             |                       |                     |        | 1     |
|----------------|-------------------------------------------------|---------------------------------------------------------|-------------------|-------------------|-------------------------|-------------|-----------------------|---------------------|--------|-------|
|                | April 🖌                                         |                                                         |                   |                   |                         |             |                       |                     | C      |       |
|                | Select an event                                 | t from the list belo                                    | w that contains F | orward eligible t | tickets. Select the "Vi | ew All Tick | ket Inventory" button | to view all tickets | i.     |       |
|                |                                                 | LLE WOODPECK                                            | ERS AT GREENJA    | ACKETS            |                         |             |                       | 2                   | Seats  |       |
|                | TUE, APR 19, 2                                  | TADIUM DECK PA<br>2022 7:05PM EDT<br>EENJACKETS PARKING |                   |                   |                         |             |                       |                     | 1 Seat |       |
|                | WED, APR 20,                                    | TADIUM DECK PA<br>2022 7:05PM EDT<br>EENJACKETS PARKING |                   |                   |                         |             |                       |                     | 1 Seat |       |
|                |                                                 | LLE WOODPECKE<br>2022 7:05PM EDT                        | ERS AT GREENJA    | ACKETS            |                         |             |                       | 2                   | Seats  |       |
|                | THU, APR 21, 2                                  | TADIUM DECK PA<br>2022 7:05PM EDT<br>EENJACKETS PARKING |                   |                   |                         |             |                       |                     | 1 Seat |       |
| Privacy Policy |                                                 | Terms of Use                                            |                   |                   |                         |             |                       |                     |        | © 202 |
|                |                                                 |                                                         |                   |                   |                         |             |                       |                     |        | ₩ ≡   |
|                |                                                 | CKETS TO FORW                                           | ARD               |                   |                         |             |                       |                     |        |       |
|                | FAYETTEVILLE<br>TUE, APR 19, 2022 3<br>SRP PARK | E WOODPECKERS<br>7:05PM EDT                             | AT GREENJACK      | KETS              |                         |             |                       |                     |        |       |
|                | Select the ticke                                | ts you wish to forv                                     | vard and then sel | ect "Choose Frie  | iend" below.            |             |                       |                     |        |       |
|                | SECTION                                         | N 109                                                   | 1                 | ROW O             |                         | SEAT        | r 1                   |                     |        |       |
|                | SECTION                                         | N 109                                                   | I                 | ROW O             |                         | SEAT        | 2                     |                     |        |       |
|                |                                                 |                                                         |                   |                   |                         |             |                       |                     |        |       |
|                |                                                 |                                                         |                   |                   |                         |             |                       |                     |        |       |
|                |                                                 |                                                         |                   |                   |                         |             |                       |                     |        |       |
|                |                                                 |                                                         |                   | СНО               | Dose Friend             |             |                       |                     |        |       |
|                |                                                 |                                                         |                   |                   |                         |             |                       |                     |        |       |

#### **SELECT EVENT YOU WANT TO FORWARD**

#### SELECT ALL TICKETS THAT YOU WOULD LIKE TO FORWARD, THEN CLICK "CHOOSE FRIEND"

CLICK "ADD FRIEND" AND INPUT THE RECIPIENTS INFORMATION. THEY WILL RECEIVE EMAIL CONFIRMATION OF THE TICKETS, THEN WILL BE ASKED TO SIGN UP (NEW USERS) OR LOGIN IN (PAST USERS). THE RECIPIENT DOES NOT NEED YOUR LOGIN INFORMATION. THEY WILL NEED THEIR OWN ACCOUNT (SIGN UP OR LOGIN/FORGOT PASSWORD). THEY WILL NOW BE SAVED AS A FRIEND FOR QUICKER TICKET TRANSFER IN THE FUTURE.