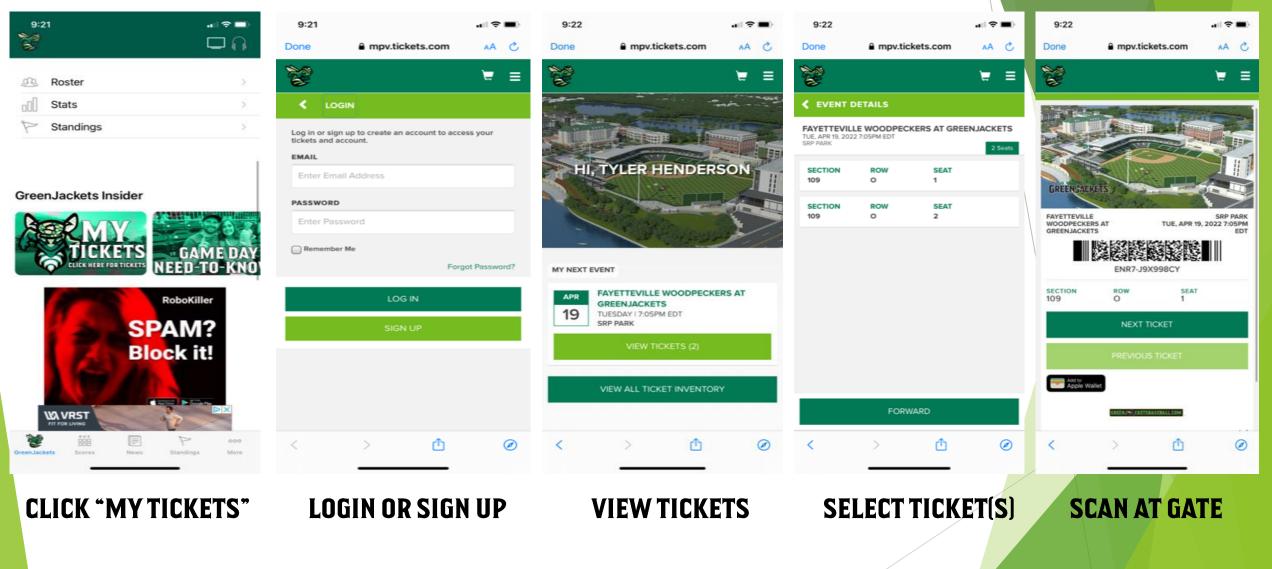

## **MOBILE VERSION**

### **MOBILE VERSION CONT'D**

### **TICKET INVENTORY**

- EVENTS SHOW UP IN CHRONOLOGICAL ORDER, BEGINNING WITH YOUR NEXT EVENT.
   CLICK "VIEW TICKETS" BELOW EVENT, OR "VIEW ALL TICKET INVENTORY" TO ACCESS ALL YOUR TICKETS. ON THE "VIEW ALL TICKET INVENTORY" PAGE, YOU CAN CHANGE THE DATE RANGE AT THE TOP TO FIND FUTURE GAMES. THE "VIEW TICKETS" AND "VIEW ALL TICKET INVENTORY" PAGES WORK THE SAME ON BOTH DESKTOP AND MOBILE VERSIONS.
   EDOM A SMAPTPHONE CLICKING "VIEW TICKETS"
- FROM A SMARTPHONE, CLICKING "VIEW TICKETS" WILL OPEN A BAR CODE TO GAIN ENTRY TO THE GAME. A TICKET TAKER WILL SCAN THE BARCODE, THEN YOU WILL CLICK "NEXT TICKET" UNTIL ALL TICKETS ARE SCANNED FOR THAT GAME.
- IF YOU PRE-PURCHASED PARKING, YOU WILL PULL UP THE PARKING PASS FOR THAT GAME AND SCAN IT AT THE PARKING DECK.