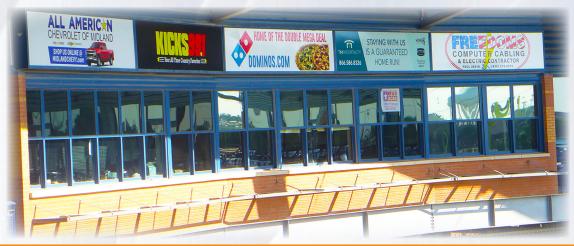

## Press Box Signs

12' long x 3' high

Located on the press box / suites level Dircetly behind home plate