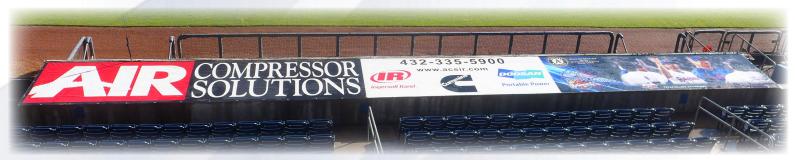

## Tops of Dugouts

\$8,000 (each)

(Approximately) 40' long x 6' high

Both dugouts (home on the first base side and visitors on third base) are slightly more than 60' in length. Your company's logo covers two-thirds of that space and is presented side-by-side with the RockHounds image you see here (below).