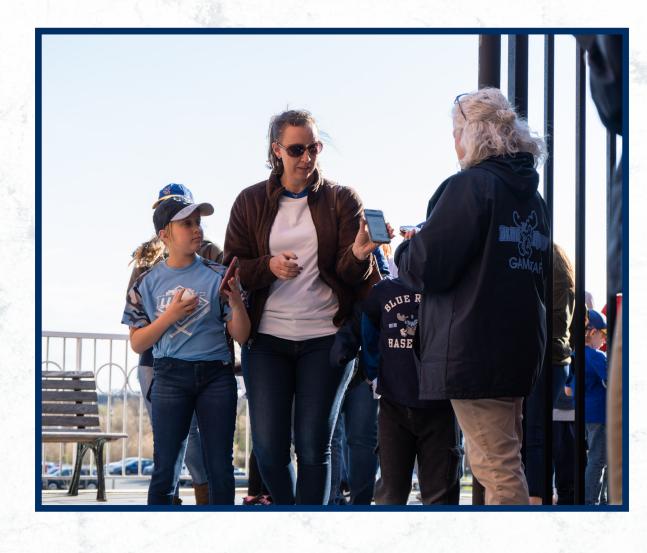

I WILL NEED TO GO **THROUGH SECURITY** AND SCAN MY TICKET **BEFORE ENTERING THE** BALLPARK, I MIGHT **NEED TO WAIT IN LINE** TO SHOW MY TICKET.

THE WORKER WEARING A BLUE SHIRT WILL SCAN MY TICKET AND I WILL HEAR A BEEP.
I CAN ASK THEM QUESTIONS, LIKE HOW TO GET TO MY SEAT.

IF I NEED ANY HELP OR HAVE ANY QUESTIONS, I **CAN LOOK FOR A WORKER IN A BLUE POLO** SHIRT TO ASK FOR HELP. I **CAN ALSO GO THE CUSTOMER SERVICE** TABLE ACROSS FROM THE **TEAM STORE AND ALWAYS** FIND A WORKER THERE.