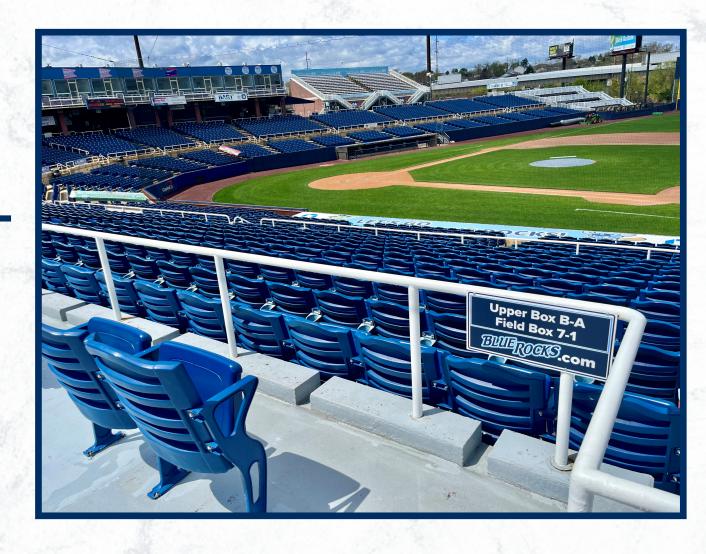

AFTER MY TICKET IS SCANNED, WE'LL WALK ONTO THE CONCOURSE TO FIND OUR SEATS.

**ONCE THE GAME** STARTS, THERE MIGHT BE A LOT OF NOISE. **SOMEONE WILL SING** THE NATIONAL ANTHEM, AND THERE MIGHT EVEN **BE PREGAME PERFORMANCES!** 