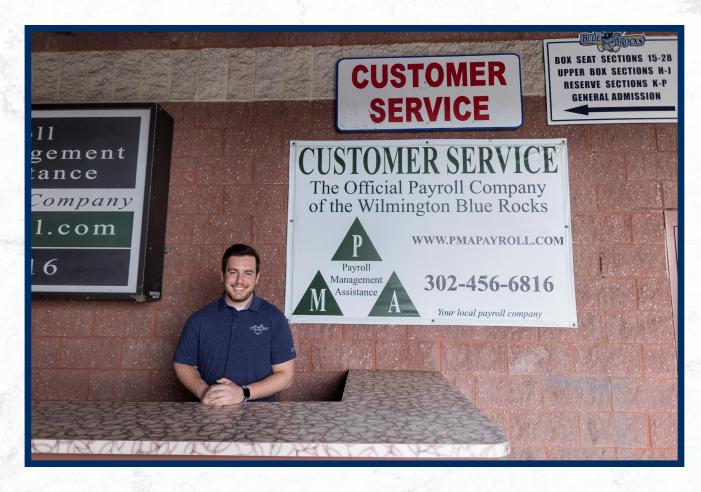

IF I NEED ANY HELP OR HAVE ANY QUESTIONS, I **CAN LOOK FOR A WORKER IN A BLUE POLO** SHIRT TO ASK FOR HELP. I **CAN ALSO GO THE CUSTOMER SERVICE** TABLE ACROSS FROM THE **TEAM STORE AND ALWAYS** FIND A WORKER THERE.