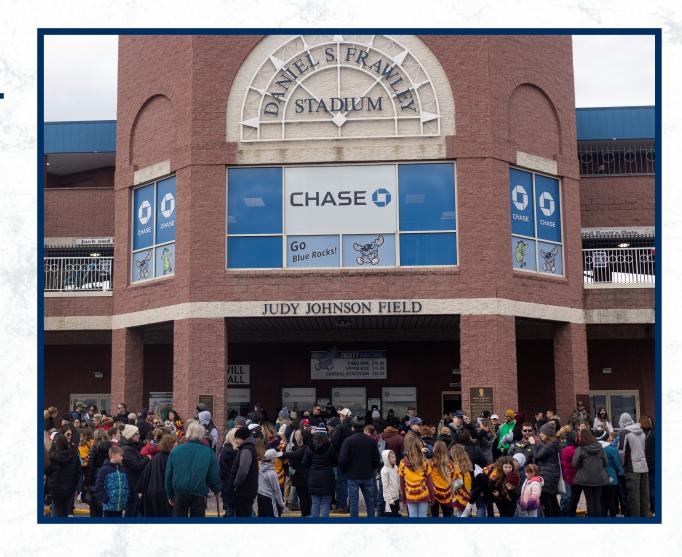

## A DAY AT THE WILMINGTON BLUE ROCKS

**TODAY I'M GOING TO FRAWLEY STADIUM** IN WILMINGTON, **DELAWARE TO WATCH THE BLUE ROCKS PLAY** BASEBALL.

WHEN I ARRIVE, WE'LL PARK IN THE PARKING LOT OUTSIDE OF THE STADIUM. WE MIGHT **NEED TO PICK UP OUR** TICKETS AT THE BOX OFFICE.

I WILL NEED TO GO **THROUGH SECURITY** AND SCAN MY TICKET **BEFORE ENTERING THE** BALLPARK, I MIGHT **NEED TO WAIT IN LINE** TO SHOW MY TICKET.

THE WORKER WEARING A BLUE SHIRT WILL SCAN MY TICKET AND I WILL HEAR A BEEP.
I CAN ASK THEM QUESTIONS, LIKE HOW TO GET TO MY SEAT.