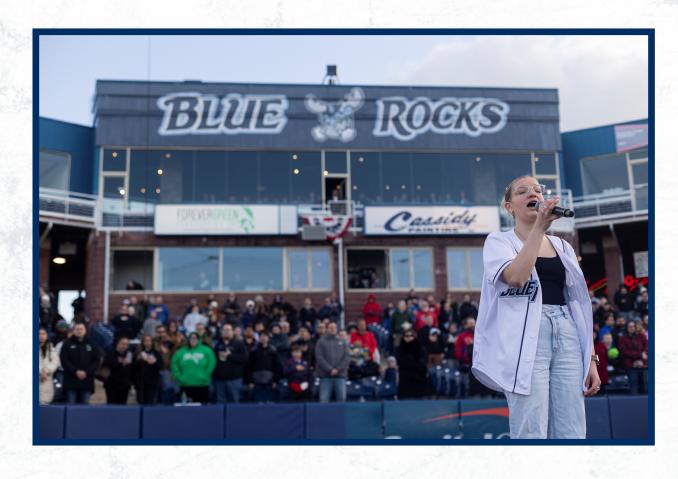

AFTER MY TICKET IS SCANNED, WE'LL WALK ONTO THE CONCOURSE TO FIND OUR SEATS.

**ONCE THE GAME** STARTS, THERE MIGHT BE A LOT OF NOISE. **SOMEONE WILL SING** THE NATIONAL ANTHEM, AND THERE MIGHT EVEN **BE PREGAME PERFORMANCES!** 