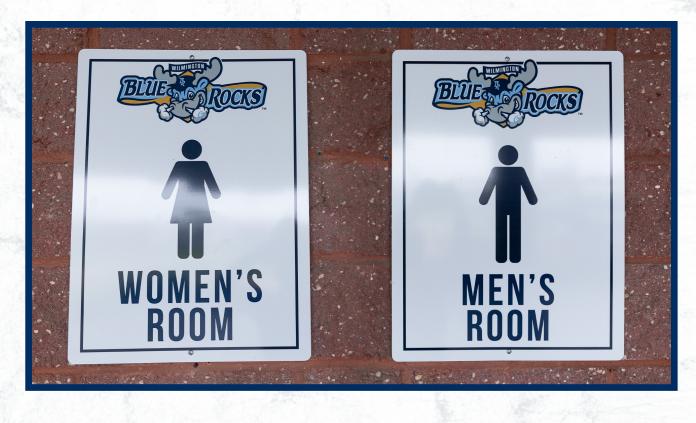

CELERY! HE ONLY RUNS OUT TO CELEBRATE WHEN THE BLUE ROCKS

SCORE A RUN.

THERE ARE THREE **RESTROOMS LOCATED ON** THE CONCOURSE THAT DO **NOT HAVE AUTOMATIC** HAND DRYERS OR TOILETS THAT AUTOMATICALLY FLUSH. THEY ARE LOCATED BY CHICKIE'S & PETE'S, AND ON THE FIRST AND THIRD BASE SIDES.

IF I DO NOT LIKE THESE SOUNDS, I CAN PLAN TO USE THESE RESTROOMS.

THERE ARE MANY **DIFFERENT PLACES** TO BUY SOMETHING TO EAT OR DRINK. I MIGHT BE ABLE TO **SMELL DIFFERENT FOODS WHILE I WALK** AROUND THE PARK.