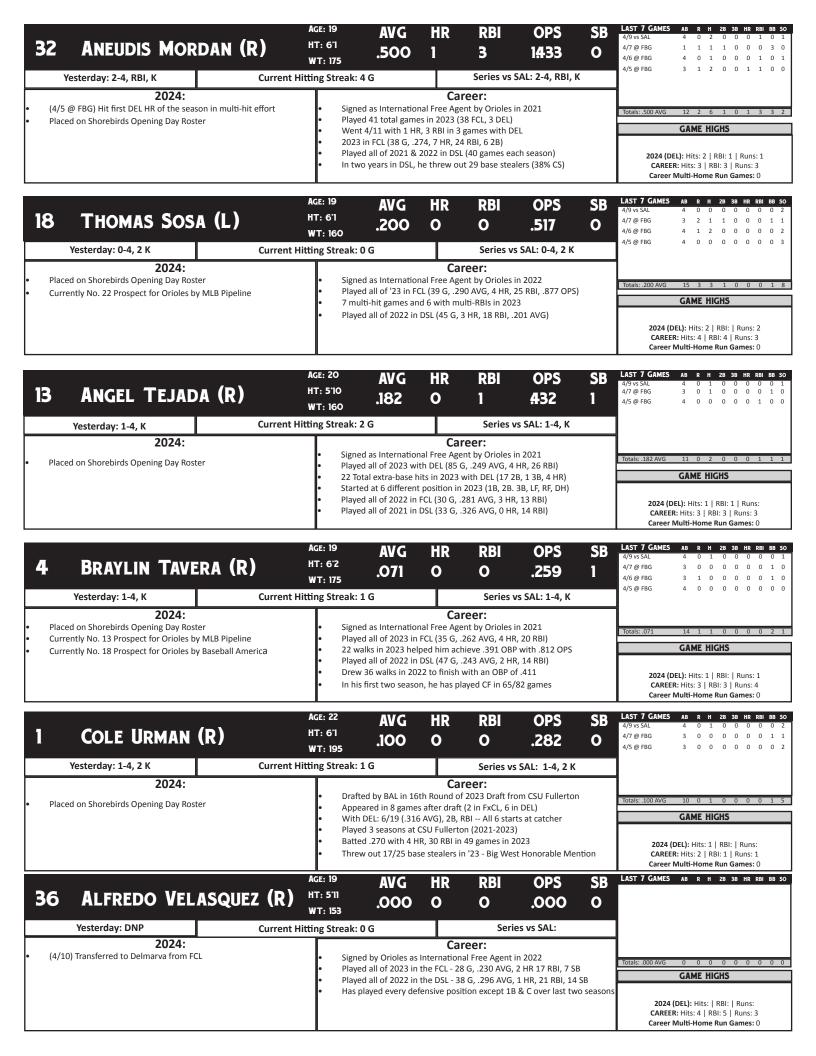

### **ORIOLES PROSPECTS** MLB PIPELINE

| #13<br>#15 | OF Braylin Tavera<br>INF Leandro Arias |
|------------|----------------------------------------|
| #17        | LHP Luis De León                       |
| #22        | OF Thomas Sosa                         |
|            |                                        |
|            | BASEBALL AMERICA                       |
| #14        | LHP Luis De León                       |
| #18        | OF Braylin Tavera                      |