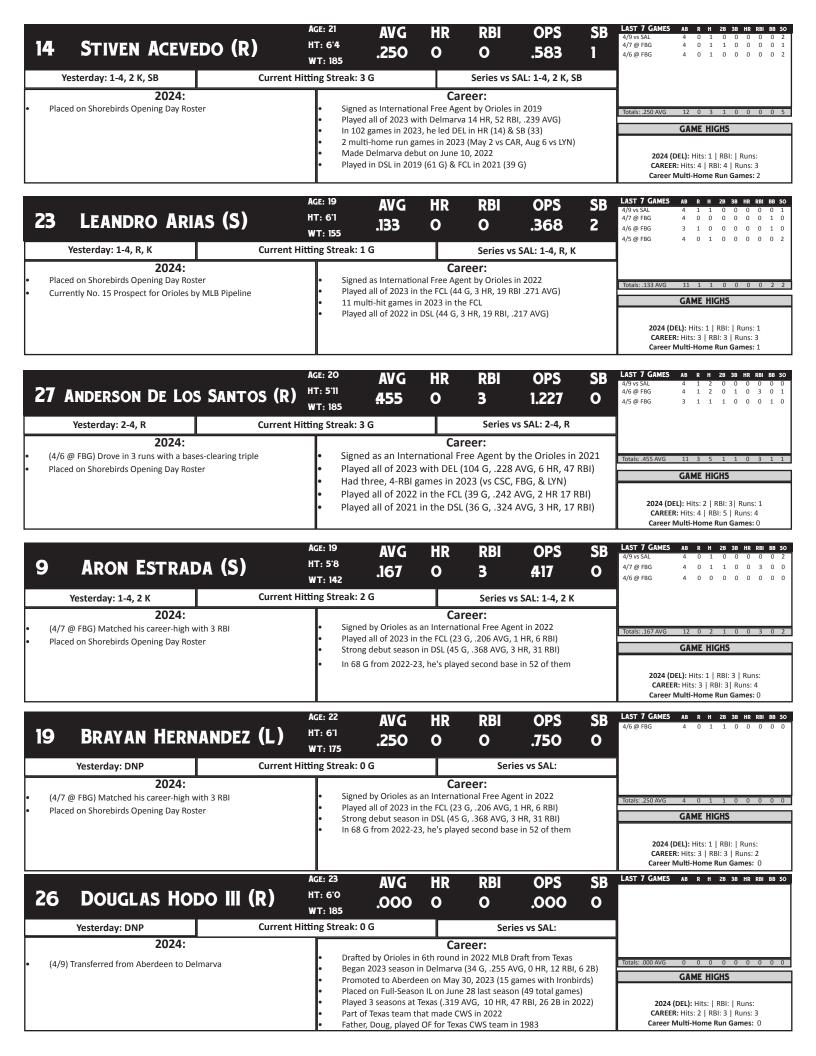

Mordán Power: 19-year-old catcher, Aneudis Mordán has begun the 2024 season on a high note as he's provided a hit in all four games including a home run on opening night, the first of the season for the Shorebirds. Mordán picked up his second multi-hit game of the season on Tuesday night versus Salem and reached all four plate appearances in the finale against Fredericksburg on Sunday with a double and three walks.

Fresh Start: Anderson De Los Santos has provided strong early returns to begin his second stint in Delmarva as he has a hit in all three of his starts to begin 2024. De Los Santos has a pair of multi-hit games under his belt already and has the lone triple for the Shorebirds, which drove in three runs on Saturday in game two of the season at Fredericksburg.