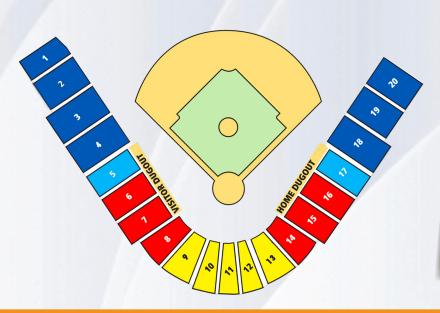

#### Seat location:

### Behind home plate

(Sections 9, 10, 11, 12 & 13) (Sections are in yellow in the diagram, below)

| Price per year | 3-Year  | 2-Year  | 1-Year  |
|----------------|---------|---------|---------|
| Face Value     | \$2,289 | \$2,289 | \$2,289 |
| Price          | \$1,010 | \$1,050 | \$1,090 |
| Savings        | \$1,279 | \$1,239 | \$1,199 |
| Savings %      | 56%     | 54%     | 52%     |

### Behind dugouts

(Sections 5, 6, 7, 15, 16 & 17)

(Sections are in red in the diagram, below)

| Price per year | 3-Year  | 2-Year  | 1-Year  |
|----------------|---------|---------|---------|
| Face Value     | \$1,307 | \$1,307 | \$1,307 |
| Price          | \$790   | \$825   | \$860   |
| Savings        | \$517   | \$482   | \$447   |
| Savings %      | 40%     | 37%     | 34%     |