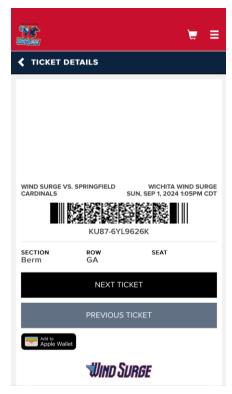

### Ticket Inventory

- Events show up in chronological order, beginning with your next event
- Click "View Tickets" below event, or "View All Ticket Inventory" to access all your tickets. On the "View All Ticket Inventory" page, you can change the date range at the top to find future games. The "View Tickets" and "View All Ticket Inventory" pages work the same on both desktop and mobile devices.
- From a Smartphone, clicking "View Tickets" will open a bar code to gain entry to the game. A ticket taker will scan the barcode, then you will click "Next Ticket" until all tickets are scanned.
- If you pre-purchased parking, you will pull up the parking pass for that game and scan it at the parking lot.