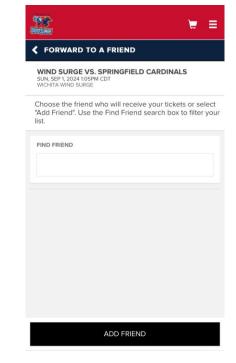

#### Forward Tickets

- Select event you want to forward
- Select all tickets that you would like to forward, then click "Choose Friend"
- Click "Add Friend" and input the recipents information. They will receive email conformation of the tickets. Then will be asked to sign up (New Users) or login (Past Users). The recpient does not need your login information. They will need their own account (Sign up or Login/Forgot Password). They will now be saved as a friend for quicker ticket transfer in the future.

Select a friend, or add a new one with email address

Mobile Version Continued