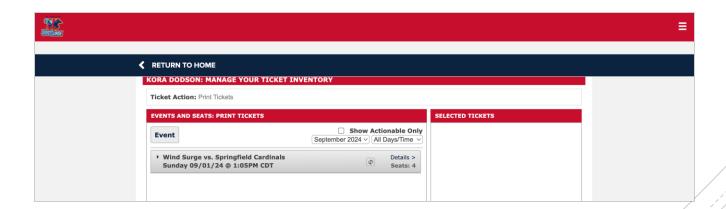

# Print Tickets (Desktop Only)

- Click the arrow to the left of the event that you want to print. Then select each ticket.
- Tickets will show up under "Selected Tickets" on the righthand side.
- Click continue when all tickets are selected. All selected tickets will show up on the next page.
- Click "Print Tickets" when ready.