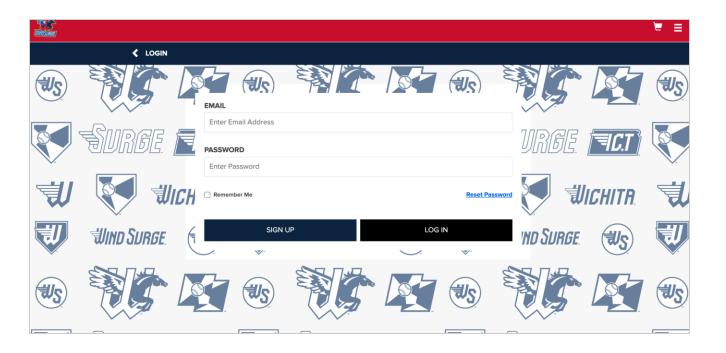

### Login/Sign Up Page

Online Ticket Account

Link: https://mlb.tickets.com/?agency=MILB\_MPV&orgid=56869#/auth/login

- First Time Users: Click Sign Up and enter the appropriate information. Must be the same as the ones you signed up for Season Tickets with.
- Current Users: Password will be the same as previous seasons. Click "Forgot Password" to reset your password.