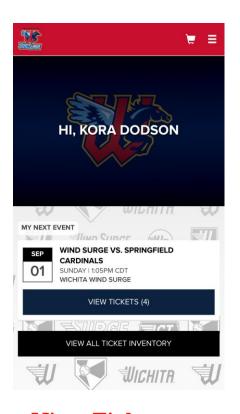

### Ticket Inventory

- Events show up in chronological order, beginning with your next event
- Click "View Tickets" below event, or "View All Ticket Inventory" to access all your tickets. On the "View All Ticket Inventory" page, you can change the date range at the top to find future games. The "View Tickets" and "View All Ticket Inventory" pages work the same on both desktop and mobile devices.
- From a Smartphone, clicking "View Tickets" will open a bar code to gain entry to the game. A ticket taker will scan the barcode, then you will click "Next Ticket" until all tickets are scanned.
- If you pre-purchased parking, you will pull up the parking pass for that game and scan it at the parking lot.