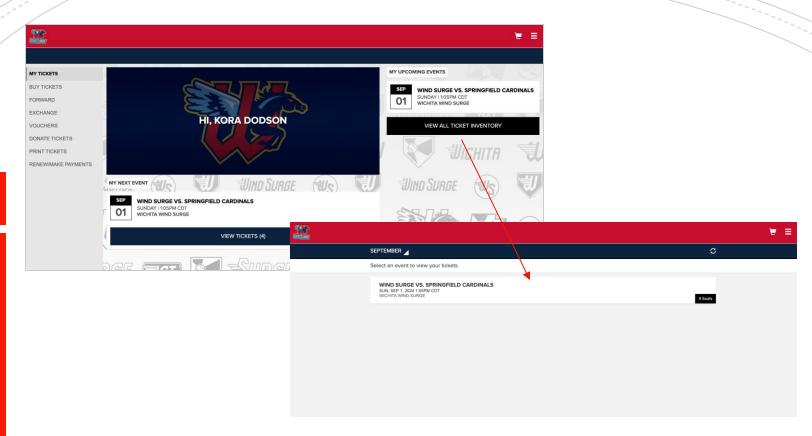

### Ticket Inventory

- Events show up in chronological order, beginning with your next event
- Click "View Tickets" below event, or "View All Ticket Inventory" to access all your tickets. On the "View All Ticket Inventory" page, you can change the date range at the top to find future games. The "View Tickets" and "View All Ticket Inventory" pages work the same on both desktop and mobile devices.
- From a Smartphone, clicking "View Tickets" will open a bar code to gain entry to the game. A ticket taker will scan the barcode, then you will click "Next Ticket" until all tickets are scanned.
- If you pre-purchased parking, you will pull up the parking pass for that game and scan it at the parking lot.