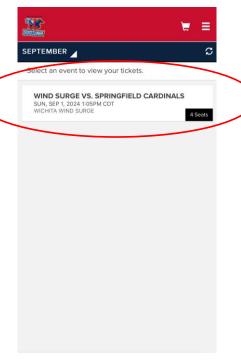

### Ticket Inventory

- Events show up in chronological order, beginning with your next event
- Click "View Tickets" below event, or "View All Ticket Inventory" to access all your tickets. On the "View All Ticket Inventory" page, you can change the date range at the top to find future games. The "View Tickets" and "View All Ticket Inventory" pages work the same on both desktop and mobile devices.
- From a Smartphone, clicking "View Tickets" will open a bar code to gain entry to the game. A ticket taker will scan the barcode, then you will click "Next Ticket" until all tickets are scanned.
- If you pre-purchased parking, you will pull up the parking pass for that game and scan it at the parking lot.