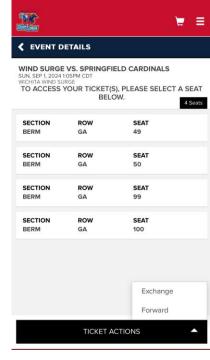

#### Forward Tickets

- Select event you want to forward
- Select all tickets that you would like to forward, then click "Choose Friend"
- Click "Add Friend" and input the recipents information. They will receive email conformation of the tickets. Then will be asked to sign up (New Users) or login (Past Users). The recpient does not need your login information. They will need their own account (Sign up or Login/Forgot Password). They will now be saved as a friend for quicker ticket transfer in the future.