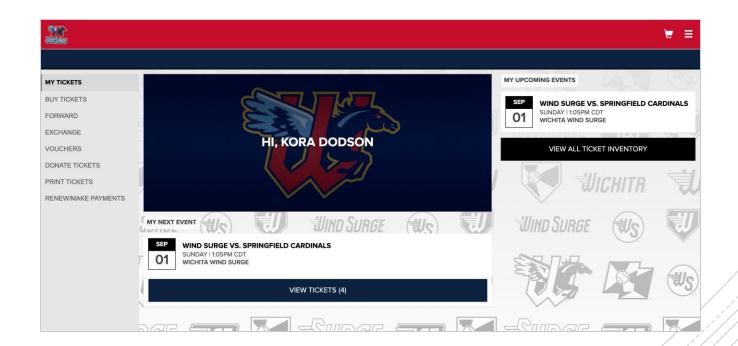

# Home Page

- Main options
  - Buy Tickets
  - Foward Tickets
  - Print Tickets (Desktop Version Only)
    - The 3 bars in the top right will also help you navigate through all major functions

### Ticket Inventory

- Events show up in chronological order, beginning with your next event
- Click "View Tickets" below event, or "View All Ticket Inventory" to access all your tickets. On the "View All Ticket Inventory" page, you can change the date range at the top to find future games. The "View Tickets" and "View All Ticket Inventory" pages work the same on both desktop and mobile devices.
- From a Smartphone, clicking "View Tickets" will open a bar code to gain entry to the game. A ticket taker will scan the barcode, then you will click "Next Ticket" until all tickets are scanned.
- If you pre-purchased parking, you will pull up the parking pass for that game and scan it at the parking lot.