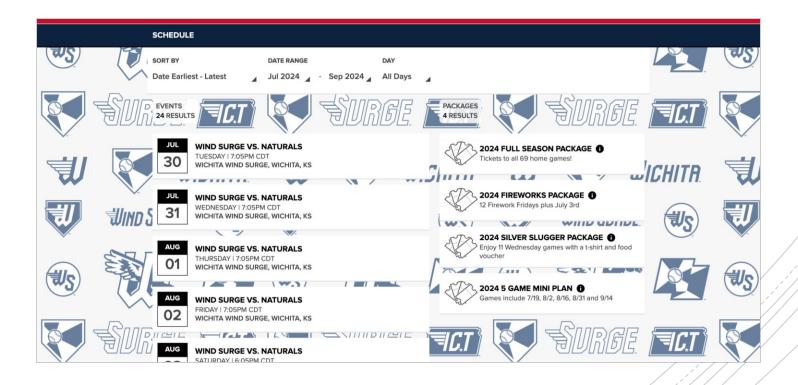

### Ticket Inventory

- Events show up in chronological order, beginning with your next event
- Click "View Tickets" below event, or "View All Ticket Inventory" to access all your tickets. On the "View All Ticket Inventory" page, you can change the date range at the top to find future games. The "View Tickets" and "View All Ticket Inventory" pages work the same on both desktop and mobile devices.
- From a Smartphone, clicking "View Tickets" will open a bar code to gain entry to the game. A ticket taker will scan the barcode, then you will click "Next Ticket" until all tickets are scanned.
- If you pre-purchased parking, you will pull up the parking pass for that game and scan it at the parking lot.

**Buy Tickets** 

• Allows you to purchase tickets to special events or additional tickets to Wind Surge games, as well as parking passes. Change date range at the top of the page to find events later in the season.