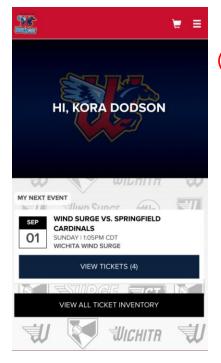

### Ticket Inventory

- Events show up in chronological order, beginning with your next event
- Click "View Tickets" below event, or "View All Ticket Inventory" to access all your tickets. On the "View All Ticket Inventory" page, you can change the date range at the top to find future games. The "View Tickets" and "View All Ticket Inventory" pages work the same on both desktop and mobile devices.
- From a Smartphone, clicking "View Tickets" will open a bar code to gain entry to the game. A ticket taker will scan the barcode, then you will click "Next Ticket" until all tickets are scanned.
- If you pre-purchased parking, you will pull up the parking pass for that game and scan it at the parking lot.