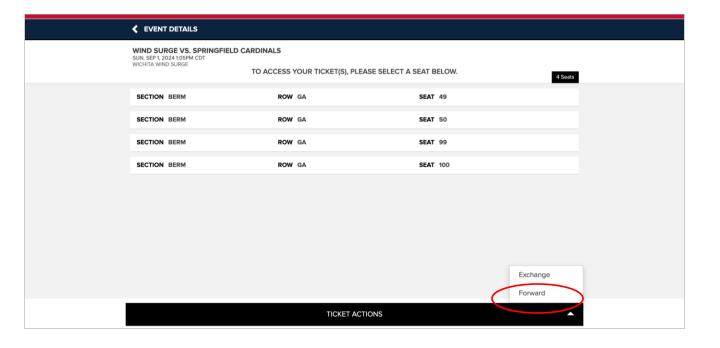

#### Forward Tickets

- Select event you want to forward
- Select all tickets that you would like to forward, then click "Choose Friend"
- Click "Add Friend" and input the recipents information. They will receive email conformation of the tickets. Then will be asked to sign up (New Users) or login (Past Users). The recpient does not need your login information. They will need their own account (Sign up or Login/Forgot Password). They will now be saved as a friend for quicker ticket transfer in the future.