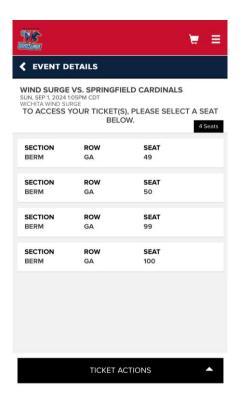

### Ticket Inventory

- Events show up in chronological order, beginning with your next event
- Click "View Tickets" below event, or "View All Ticket Inventory" to access all your tickets. On the "View All Ticket Inventory" page, you can change the date range at the top to find future games. The "View Tickets" and "View All Ticket Inventory" pages work the same on both desktop and mobile devices.
- From a Smartphone, clicking "View Tickets" will open a bar code to gain entry to the game. A ticket taker will scan the barcode, then you will click "Next Ticket" until all tickets are scanned.
- If you pre-purchased parking, you will pull up the parking pass for that game and scan it at the parking lot.