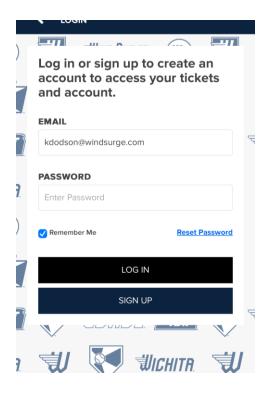

### Login/Sign Up Page

Online Ticket Account

Link: https://mlb.tickets.com/?agency=MILB\_MPV&orgid=56869#/auth/login

- First Time Users: Click Sign Up and enter the appropriate information. Must be the same as the ones you signed up for Season Tickets with.
- Current Users: Password will be the same as previous seasons. Click "Forgot Password" to reset your password.