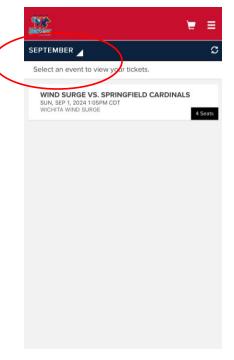

### Ticket Inventory

- Events show up in chronological order, beginning with your next event
- Click "View Tickets" below event, or "View All Ticket Inventory" to access all your tickets. On the "View All Ticket Inventory" page, you can change the date range at the top to find future games. The "View Tickets" and "View All Ticket Inventory" pages work the same on both desktop and mobile devices.
- From a Smartphone, clicking "View Tickets" will open a bar code to gain entry to the game. A ticket taker will scan the barcode, then you will click "Next Ticket" until all tickets are scanned.
- If you pre-purchased parking, you will pull up the parking pass for that game and scan it at the parking lot.