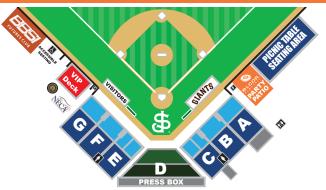

#### **EXCITE BALLPARK SEATING CHART**

# **SEASON TICKET MEMBER OPPORTUNITIES**

|                                                | PRICE   | OTV | TOTAL |  |  |  |  |  |
|------------------------------------------------|---------|-----|-------|--|--|--|--|--|
|                                                | PRICE   | QTY | TOTAL |  |  |  |  |  |
| FULL SEASON- 66 GAMES                          |         |     |       |  |  |  |  |  |
| Luxury Box Seat 🛛 🔵                            | \$1,455 |     |       |  |  |  |  |  |
| Luxury Box Seat (Senior Discount - Ages 65+) 🔵 | \$1,255 |     |       |  |  |  |  |  |
| Box Seat                                       | \$1,095 |     |       |  |  |  |  |  |
| Senior Box Seat (Senior Discount - Ages 65+) 🛑 | \$1,015 |     |       |  |  |  |  |  |
| Upper Luxury Box Seat                          | \$1,095 |     |       |  |  |  |  |  |
| Bowl Reserved 💿                                | \$620   |     |       |  |  |  |  |  |
|                                                |         |     |       |  |  |  |  |  |
|                                                |         |     |       |  |  |  |  |  |
| HALF SEASON- 33 GAMES                          |         |     |       |  |  |  |  |  |
| Half Season Luxury Box Seat (Plan A)           | \$810   |     |       |  |  |  |  |  |
| Half Season Luxury Box Seat (Plan B)           | \$810   |     |       |  |  |  |  |  |
| Half Season Box Seat (Plan A)                  | \$570   |     |       |  |  |  |  |  |
| Half Season Box Seat (Plan B)                  | \$570   |     |       |  |  |  |  |  |
| Half Season Upper Luxury Box Seat (Plan A) 🛛 🌘 | \$570   |     |       |  |  |  |  |  |
| Half Season Upper Luxury Box Seat (Plan B)     | \$570   |     |       |  |  |  |  |  |
|                                                |         |     |       |  |  |  |  |  |
|                                                | ·       |     |       |  |  |  |  |  |
|                                                |         |     |       |  |  |  |  |  |
|                                                |         |     |       |  |  |  |  |  |
| 2024 TOTAL:                                    |         |     |       |  |  |  |  |  |
|                                                |         |     |       |  |  |  |  |  |