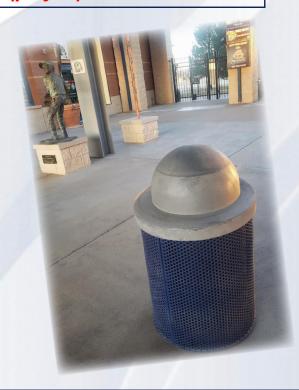

## Trash Can Lids Sponsorship

Forty-one (41) units throughout the ballpark Ad space is circular (77" x 3") Sponsorship includes all 41 units

\$8,500 (per year)

Ad space is 77" in circumference and 3" high