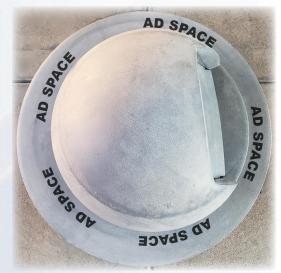

## Trash Can Lids Sponsorship

Forty-one (41) units throughout the ballpark Ad space is circular (77" x 3") Sponsorship includes all 41 units

\$8,500 (per year)

Ad space is 77" in circumference and 3" high