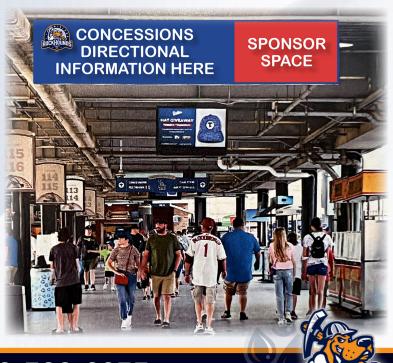

## Concourse Concession Signs

- Sponsorship sign is double-sided
- <u>Advertising space is:</u> 18" high x 2'6" wide

(Overall sign is 18" high x 8' wide)

There are four (4) locations on the concourse: Sections 5, 9, 12 & 16.

\$4,900 (per sign / per season)