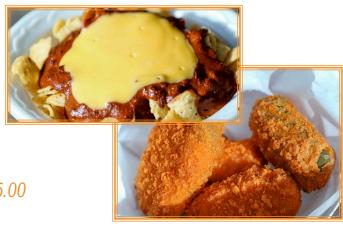

### BBQ

BBQ SLICED SANDWICH \$6.75 BBQ CHOPPED SANDWICH \$6.75 BBQ SAUSAGE SANDWICH \$6.75 BBQ NACHOS \$7.50

BBQ SLICED PLATE \$10.50
POTATO SALAD, BEANS, BREAD
BBQ SAUSAGE PLATE \$10.50
POTATO SALAD, BEANS, BREAD
BBQ COMBO PLATE \$11.50
TWO MEATS, POTATO SALAD, BEANS, BREAD

**POTATO JALAPENO CHEDDAR BITES \$5.00** 