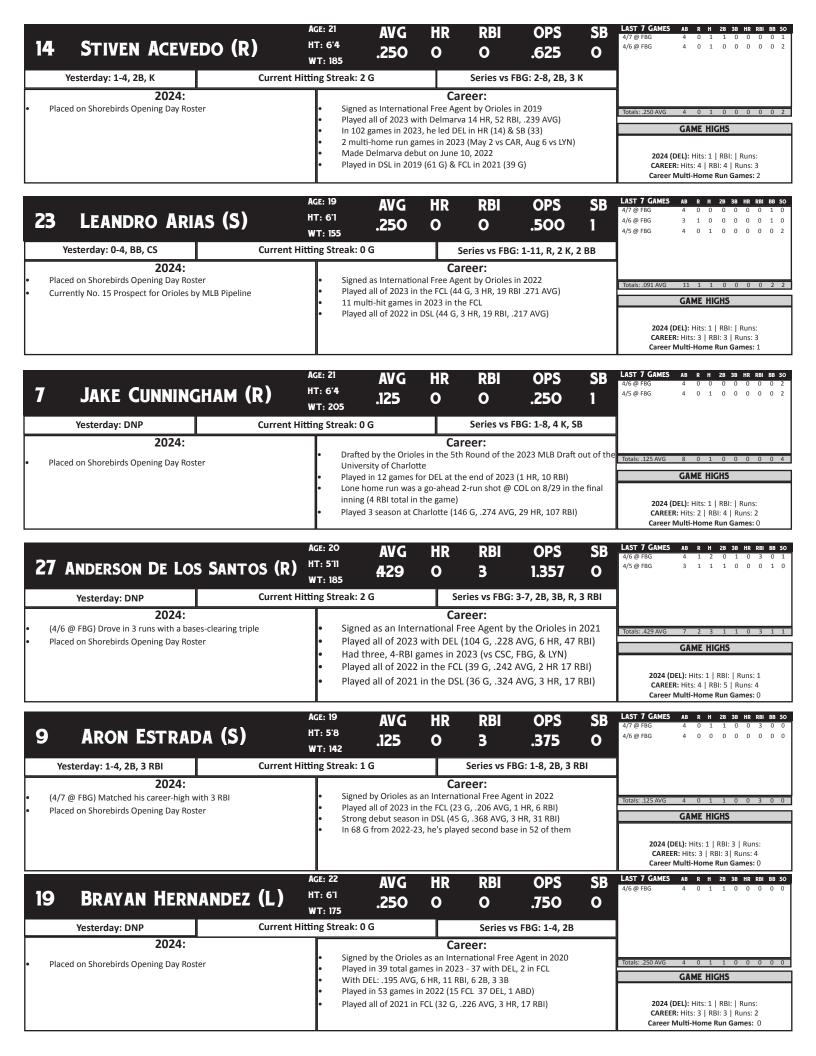

## SHOREBIRDS UP CLOSE

|               | St | ART | s By | PO | SITI | ON |    |    |    |
|---------------|----|-----|------|----|------|----|----|----|----|
| Player        | С  | 1B  | 2В   | 3B | SS   | LF | CF | RF | DH |
| Acevedo       |    |     |      |    |      | 1  |    | 1  |    |
| Arias         |    |     |      |    | 2    |    |    |    | 1  |
| Cunningham    |    |     |      |    |      |    |    | 1  | 1  |
| De Los Santos |    |     |      | 2  |      |    |    |    |    |
| Estrada       |    |     | 1    |    |      | 1  |    |    |    |
| Hernandez     |    | 1   |      |    |      |    |    |    |    |
| Mordan        | 1  | 2   |      |    |      |    |    |    |    |
| Romero        |    |     | 1    |    | 1    |    |    |    |    |
| Sosa          |    |     |      |    |      |    | 1  | 1  | 1  |
| Tejada        |    |     | 1    | 1  |      |    |    |    |    |
| Tavera        |    |     |      |    |      | 1  | 2  |    |    |
| Urman         | 2  |     |      |    |      |    |    |    |    |

|               | R   | ECOF | RD B | Y PC | SIT | ION |     |     |     |
|---------------|-----|------|------|------|-----|-----|-----|-----|-----|
| Player        | С   | 1B   | 2В   | 3В   | SS  | LF  | CF  | RF  | DH  |
| Acevedo       |     |      |      |      |     | 0-1 |     | 0-1 |     |
| Arias         |     |      |      |      | 0-2 |     |     |     | 0-1 |
| Cunningham    |     |      |      |      |     |     |     | 0-1 | 0-1 |
| De Los Santos |     |      |      | 0-2  |     |     |     |     |     |
| Estrada       |     |      | 0-1  |      |     | 0-1 |     |     |     |
| Hernandez     |     | 0-1  |      |      |     |     |     |     |     |
| Mordan        | 0-1 | 0-2  |      |      |     |     |     |     |     |
| Romero        |     |      | 0-1  |      | 0-1 |     |     |     |     |
| Sosa          |     |      |      |      |     |     | 0-1 | 0-1 | 0-1 |
| Tejada        |     |      | 0-1  | 0-1  |     |     |     |     |     |
| Tavera        |     |      |      |      |     | 0-1 | 0-2 |     |     |
| Urman         | 0-2 |      |      |      |     |     |     |     |     |

|               | RECC | RD  | BY E | BATT | ING | ORD | ER  |     |     |
|---------------|------|-----|------|------|-----|-----|-----|-----|-----|
| Player        | 1    | 2   | 3    | 4    | 5   | 6   | 7   | 8   | 9   |
| Acevedo       |      |     |      |      |     | 0-1 | 0-1 |     |     |
| Arias         | 0-1  | 0-1 |      |      |     | 0-1 |     |     |     |
| Cunningham    | 0-2  |     |      |      |     |     |     |     |     |
| De Los Santos |      |     |      | 0-2  |     |     |     |     |     |
| Estrada       |      |     |      |      | 0-1 |     |     |     | 0-1 |
| Hernandez     |      |     |      |      |     |     |     | 0-1 |     |
| Mordan        |      |     |      | 0-1  |     | 0-1 |     | 0-1 |     |
| Romero        |      |     |      |      |     |     | 0-2 |     |     |
| Sosa          |      | 0-1 | 0-1  | 0-1  |     |     |     |     |     |
| Tejada        |      |     |      |      | 0-1 |     |     | 0-1 |     |
| Tavera        |      | 0-1 | 0-2  |      |     |     |     |     |     |
| Urman         |      |     |      |      |     |     |     |     | 0-2 |

|               | ERRORLES | SS STREAKS |         |
|---------------|----------|------------|---------|
| Player        | Active   | Last Error | Longest |
| Acevedo       | 2        |            | 2       |
| Arias         | 0        | 4/7 @ FBG  | 1       |
| Cunningham    | 1        |            | 1       |
| De Los Santos | 2        |            | 2       |
| Estrada       | 2        |            | 2       |
| Hernandez     | 1        |            | 1       |
| Mordan        | 3        |            | 3       |
| Romero        | 2        |            | 2       |
| Sosa          | 2        |            | 2       |
| Tejada        | 2        |            | 2       |
| Tavera        | 3        |            | 3       |
| Urman         | 2        | 4/7 @ FBG  | 2       |

|                                                                                                             | 2024 DELMARVA SHOREBIRDS CUMULATIVE ROSTER (24) |  |                                                                                             |         |                                                                    |  |  |  |  |  |  |  |
|-------------------------------------------------------------------------------------------------------------|-------------------------------------------------|--|---------------------------------------------------------------------------------------------|---------|--------------------------------------------------------------------|--|--|--|--|--|--|--|
|                                                                                                             | PITCHERS (12)                                   |  | INFIELD                                                                                     | ERS (5) | OUTFIELDERS (4)                                                    |  |  |  |  |  |  |  |
| Jacob Cravy<br>Trey Gibson<br>Grabiel Salazar<br>Dominic Freeberger<br>Blake Money<br>Jared Beck            |                                                 |  | Leandro Arias<br>Anderson De Los Santos<br>Noelberth Romero<br>Angel Tejada<br>Aron Estrada |         | Jake Cunningham<br>Thomas Sosa<br>Braylin Tavera<br>Stiven Acevedo |  |  |  |  |  |  |  |
| Zane Barnhart<br>Brayner Sanchez<br>Alejandro Mendez<br>Luis De Leon<br>Michael Forret<br>Jiorgeny Casimiri |                                                 |  |                                                                                             |         | CATCHERS (3)  Aneudis Mordan Cole Urman Brayan Hernandez           |  |  |  |  |  |  |  |

|               |    |    |      |     |   |           |   | SH | 10        | RE | BIRI    | DS UP (   | CLO | SE |      |     |     |           |      |      |    |       |
|---------------|----|----|------|-----|---|-----------|---|----|-----------|----|---------|-----------|-----|----|------|-----|-----|-----------|------|------|----|-------|
|               |    | ЮМ | e Ri | JNS |   |           |   | Mu | MULTI-HIT |    | Γ GAMES |           |     | M  | ULTI | ~RB | GAN | MES       | RBIS |      |    |       |
| Player        | 1R | 2R | 3R   | GS  | Т | Last HR   | 2 | 3  | 4         | 5+ | Т       | Last      | 2   | 3  | 4    | 5+  | Т   | Last      | Tie  | Lead | GW | 2-out |
| Acevedo       |    |    |      |     |   |           |   |    |           |    |         |           |     |    |      |     |     |           |      |      |    |       |
| Arias         |    |    |      |     |   |           |   |    |           |    |         |           |     |    |      |     |     |           |      |      |    |       |
| Cunningham    |    |    |      |     |   |           |   |    |           |    |         |           |     |    |      |     |     |           |      |      |    |       |
| De Los Santos |    |    |      |     |   |           | 1 |    |           |    | 1       | 4/6 @ FBG |     | 1  |      |     | 1   | 4/6 @ FBG |      | 3    |    |       |
| Estrada       |    |    |      |     |   |           |   |    |           |    |         |           |     | 1  |      |     | 1   | 4/7 @ FBG | 1    | 1    |    |       |
| Hernandez     |    |    |      |     |   |           |   |    |           |    |         |           |     |    |      |     |     |           |      |      |    |       |
| Mordan        | 1  |    |      |     | 1 | 4/5 @ FBG | 1 |    |           |    | 1       | 4/5 @ FBG |     |    |      |     |     |           |      |      |    |       |
| Romero        |    |    |      |     |   |           |   |    |           |    |         |           |     |    |      |     |     |           |      |      |    |       |
| Sosa          |    |    |      |     |   |           | 1 |    |           |    | 1       | 4/6 @ FBG |     |    |      |     |     |           |      |      |    |       |
| Tejada        |    |    |      |     |   |           |   |    |           |    |         |           |     |    |      |     |     |           |      | 1    |    |       |
| Tavera        |    |    |      |     |   |           |   |    |           |    |         |           |     |    |      |     |     |           |      |      |    |       |
| Urman         |    |    |      |     |   |           |   |    |           |    |         |           |     |    |      |     |     |           |      |      |    |       |
| TOTAL         | 1  |    |      |     | 1 |           | 3 |    |           |    | 3       |           |     | 2  |      |     | 2   |           | 1    | 5    |    |       |

| ON-           | BASE STRE | AKS        | RBI ST | REAKS      |
|---------------|-----------|------------|--------|------------|
| Player        | Active    | Prev. Long | Active | Prev. Long |
| Acevedo       | 2         | 2          |        |            |
| Arias         | 3         | 3          |        |            |
| Cunningham    | 0         | 1          |        |            |
| De Los Santos | 2         | 2          | 1      | 1          |
| Estrada       | 1         | 1          | 1      | 1          |
| Hernandez     | 1         | 1          |        |            |
| Mordan        | 3         | 3          | 0      | 2          |
| Romero        |           |            | 1      | 1          |
| Sosa          | 2         | 2          |        |            |
| Tejada        | 1         | 1          | 1      | 1          |
| Tavera        | 2         | 2          |        |            |
| Urman         | 1         | 1          |        |            |