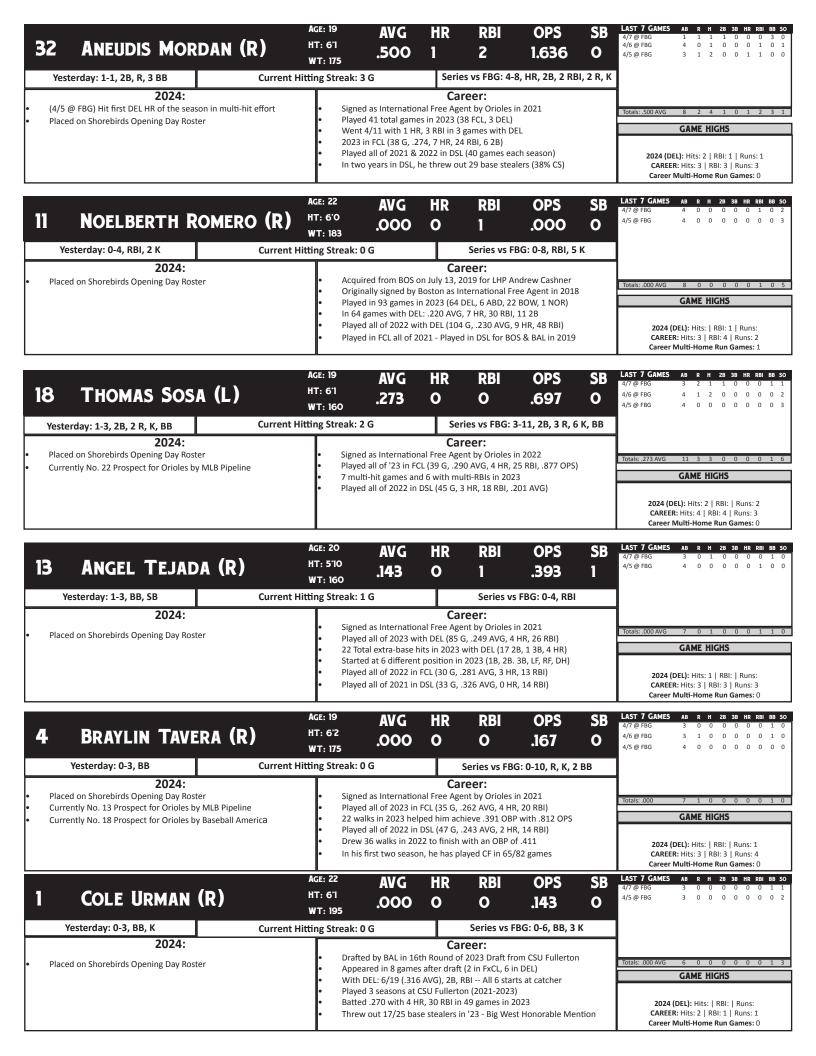

# ORIOLES PROSPECTS

|     | IVILD FIF LLINE   |
|-----|-------------------|
| #13 | OF Braylin Tavera |
| #15 | INF Leandro Arias |
| #17 | LHP Luis De León  |
| #22 | OF Thomas Sosa    |
|     |                   |
|     |                   |
|     | BASEBALL AMERICA  |
| #14 | LHP Luis De León  |
|     |                   |

OF Braylin Tavera

#18

## SHOREBIRDS UP CLOSE

|               | St | ART | s By | PO | SITI | ON |    |    |    |
|---------------|----|-----|------|----|------|----|----|----|----|
| Player        | С  | 1B  | 2В   | 3B | SS   | LF | CF | RF | DH |
| Acevedo       |    |     |      |    |      | 1  |    | 1  |    |
| Arias         |    |     |      |    | 2    |    |    |    | 1  |
| Cunningham    |    |     |      |    |      |    |    | 1  | 1  |
| De Los Santos |    |     |      | 2  |      |    |    |    |    |
| Estrada       |    |     | 1    |    |      | 1  |    |    |    |
| Hernandez     |    | 1   |      |    |      |    |    |    |    |
| Mordan        | 1  | 2   |      |    |      |    |    |    |    |
| Romero        |    |     | 1    |    | 1    |    |    |    |    |
| Sosa          |    |     |      |    |      |    | 1  | 1  | 1  |
| Tejada        |    |     | 1    | 1  |      |    |    |    |    |
| Tavera        |    |     |      |    |      | 1  | 2  |    |    |
| Urman         | 2  |     |      |    |      |    |    |    |    |

|               | R   | ECOF | RD B | Y PC | SIT | ION |     |     |     |
|---------------|-----|------|------|------|-----|-----|-----|-----|-----|
| Player        | С   | 1B   | 2В   | 3В   | SS  | LF  | CF  | RF  | DH  |
| Acevedo       |     |      |      |      |     | 0-1 |     | 0-1 |     |
| Arias         |     |      |      |      | 0-2 |     |     |     | 0-1 |
| Cunningham    |     |      |      |      |     |     |     | 0-1 | 0-1 |
| De Los Santos |     |      |      | 0-2  |     |     |     |     |     |
| Estrada       |     |      | 0-1  |      |     | 0-1 |     |     |     |
| Hernandez     |     | 0-1  |      |      |     |     |     |     |     |
| Mordan        | 0-1 | 0-2  |      |      |     |     |     |     |     |
| Romero        |     |      | 0-1  |      | 0-1 |     |     |     |     |
| Sosa          |     |      |      |      |     |     | 0-1 | 0-1 | 0-1 |
| Tejada        |     |      | 0-1  | 0-1  |     |     |     |     |     |
| Tavera        |     |      |      |      |     | 0-1 | 0-2 |     |     |
| Urman         | 0-2 |      |      |      |     |     |     |     |     |

|               | RECC | RD  | BY E | BATT | ING | ORD | ER  |     |     |
|---------------|------|-----|------|------|-----|-----|-----|-----|-----|
| Player        | 1    | 2   | 3    | 4    | 5   | 6   | 7   | 8   | 9   |
| Acevedo       |      |     |      |      |     | 0-1 | 0-1 |     |     |
| Arias         | 0-1  | 0-1 |      |      |     | 0-1 |     |     |     |
| Cunningham    | 0-2  |     |      |      |     |     |     |     |     |
| De Los Santos |      |     |      | 0-2  |     |     |     |     |     |
| Estrada       |      |     |      |      | 0-1 |     |     |     | 0-1 |
| Hernandez     |      |     |      |      |     |     |     | 0-1 |     |
| Mordan        |      |     |      | 0-1  |     | 0-1 |     | 0-1 |     |
| Romero        |      |     |      |      |     |     | 0-2 |     |     |
| Sosa          |      | 0-1 | 0-1  | 0-1  |     |     |     |     |     |
| Tejada        |      |     |      |      | 0-1 |     |     | 0-1 |     |
| Tavera        |      | 0-1 | 0-2  |      |     |     |     |     |     |
| Urman         |      |     |      |      |     |     |     |     | 0-2 |

|               | ERRORLES | SS STREAKS |         |
|---------------|----------|------------|---------|
| Player        | Active   | Last Error | Longest |
| Acevedo       | 2        |            | 2       |
| Arias         | 0        | 4/7 @ FBG  | 1       |
| Cunningham    | 1        |            | 1       |
| De Los Santos | 2        |            | 2       |
| Estrada       | 2        |            | 2       |
| Hernandez     | 1        |            | 1       |
| Mordan        | 3        |            | 3       |
| Romero        | 2        |            | 2       |
| Sosa          | 2        |            | 2       |
| Tejada        | 2        |            | 2       |
| Tavera        | 3        |            | 3       |
| Urman         | 2        | 4/7 @ FBG  | 2       |

|                                                                                                             | 2024 DELMARVA SHOREBIRDS CUMULATIVE ROSTER (24) |  |                                                                                             |         |                                                                    |  |  |  |  |  |  |  |
|-------------------------------------------------------------------------------------------------------------|-------------------------------------------------|--|---------------------------------------------------------------------------------------------|---------|--------------------------------------------------------------------|--|--|--|--|--|--|--|
|                                                                                                             | PITCHERS (12)                                   |  | INFIELD                                                                                     | ERS (5) | OUTFIELDERS (4)                                                    |  |  |  |  |  |  |  |
| Jacob Cravy<br>Trey Gibson<br>Grabiel Salazar<br>Dominic Freeberger<br>Blake Money<br>Jared Beck            |                                                 |  | Leandro Arias<br>Anderson De Los Santos<br>Noelberth Romero<br>Angel Tejada<br>Aron Estrada |         | Jake Cunningham<br>Thomas Sosa<br>Braylin Tavera<br>Stiven Acevedo |  |  |  |  |  |  |  |
| Zane Barnhart<br>Brayner Sanchez<br>Alejandro Mendez<br>Luis De Leon<br>Michael Forret<br>Jiorgeny Casimiri |                                                 |  |                                                                                             |         | CATCHERS (3)  Aneudis Mordan Cole Urman Brayan Hernandez           |  |  |  |  |  |  |  |

|               |    |    |      |     |   |           |   | SH | 10        | RE | BIRI    | DS UP (   | CLO | SE |      |     |     |           |      |      |    |       |
|---------------|----|----|------|-----|---|-----------|---|----|-----------|----|---------|-----------|-----|----|------|-----|-----|-----------|------|------|----|-------|
|               |    | ЮМ | e Ri | JNS |   |           |   | Mu | MULTI-HIT |    | Γ GAMES |           |     | M  | ULTI | ~RB | GAN | MES       | RBIS |      |    |       |
| Player        | 1R | 2R | 3R   | GS  | Т | Last HR   | 2 | 3  | 4         | 5+ | Т       | Last      | 2   | 3  | 4    | 5+  | Т   | Last      | Tie  | Lead | GW | 2-out |
| Acevedo       |    |    |      |     |   |           |   |    |           |    |         |           |     |    |      |     |     |           |      |      |    |       |
| Arias         |    |    |      |     |   |           |   |    |           |    |         |           |     |    |      |     |     |           |      |      |    |       |
| Cunningham    |    |    |      |     |   |           |   |    |           |    |         |           |     |    |      |     |     |           |      |      |    |       |
| De Los Santos |    |    |      |     |   |           | 1 |    |           |    | 1       | 4/6 @ FBG |     | 1  |      |     | 1   | 4/6 @ FBG |      | 3    |    |       |
| Estrada       |    |    |      |     |   |           |   |    |           |    |         |           |     | 1  |      |     | 1   | 4/7 @ FBG | 1    | 1    |    |       |
| Hernandez     |    |    |      |     |   |           |   |    |           |    |         |           |     |    |      |     |     |           |      |      |    |       |
| Mordan        | 1  |    |      |     | 1 | 4/5 @ FBG | 1 |    |           |    | 1       | 4/5 @ FBG |     |    |      |     |     |           |      |      |    |       |
| Romero        |    |    |      |     |   |           |   |    |           |    |         |           |     |    |      |     |     |           |      |      |    |       |
| Sosa          |    |    |      |     |   |           | 1 |    |           |    | 1       | 4/6 @ FBG |     |    |      |     |     |           |      |      |    |       |
| Tejada        |    |    |      |     |   |           |   |    |           |    |         |           |     |    |      |     |     |           |      | 1    |    |       |
| Tavera        |    |    |      |     |   |           |   |    |           |    |         |           |     |    |      |     |     |           |      |      |    |       |
| Urman         |    |    |      |     |   |           |   |    |           |    |         |           |     |    |      |     |     |           |      |      |    |       |
| TOTAL         | 1  |    |      |     | 1 |           | 3 |    |           |    | 3       |           |     | 2  |      |     | 2   |           | 1    | 5    |    |       |

| ON-           | BASE STRE | AKS        | RBI ST | REAKS      |
|---------------|-----------|------------|--------|------------|
| Player        | Active    | Prev. Long | Active | Prev. Long |
| Acevedo       | 2         | 2          |        |            |
| Arias         | 3         | 3          |        |            |
| Cunningham    | 0         | 1          |        |            |
| De Los Santos | 2         | 2          | 1      | 1          |
| Estrada       | 1         | 1          | 1      | 1          |
| Hernandez     | 1         | 1          |        |            |
| Mordan        | 3         | 3          | 0      | 2          |
| Romero        |           |            | 1      | 1          |
| Sosa          | 2         | 2          |        |            |
| Tejada        | 1         | 1          | 1      | 1          |
| Tavera        | 2         | 2          |        |            |
| Urman         | 1         | 1          |        |            |