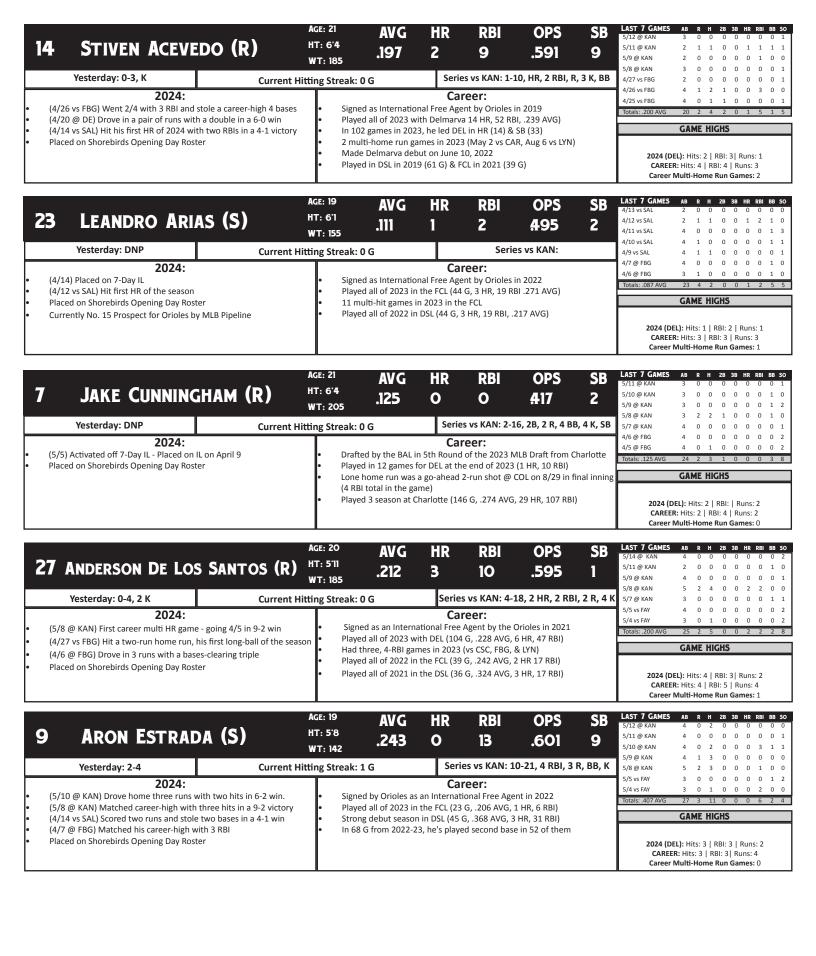

Started at 6 different position in 2023 (1B, 2B. 3B, LF, RF, DH)

2024:

(5/1 vs FAY) Matched career-high with 3 RBI

(5/8 @ KAN) Hit first HR of the season - matching career-high 3 RBI

(5/2 vs FAY) Career-high 3 hits with a triple, scored winning run in 9th

(4/17 @ DE) Added two more hits while stealing a career-best 3 bases

(4/14 vs SAL) First multi-hit game of the season while stealing 2 bases

5/7 @ KAN

5/4 vs FAY

1 1 1 0 0 1 0 3

**GAME HIGHS** 

| <ul> <li>(4/14 vs SAL) First multi-hit game of the season while ste</li> <li>Placed on Shorebirds Opening Day Roster</li> </ul>                                                     | ,                             | red all of 2022 in<br>red all of 2021 in                   | , ,                                         | ,                                   |                       |          | CAREER                                                  | L): Hits: 3  <br>R: Hits: 3   R<br>Multi-Home  | BI: 3   Run | ns: 3                             |
|-------------------------------------------------------------------------------------------------------------------------------------------------------------------------------------|-------------------------------|------------------------------------------------------------|---------------------------------------------|-------------------------------------|-----------------------|----------|---------------------------------------------------------|------------------------------------------------|-------------|-----------------------------------|
| 1 COLE URMAN (R)                                                                                                                                                                    | AGE: 22<br>HT: 6'1<br>WT: 195 | AVG<br>.205                                                | HR<br>1                                     | RBI<br>5                            | OPS<br>.585           | SB<br>2  | LAST 7 GAMES 5/11 @ KAN 5/10 @ KAN 5/8 @ KAN 5/5 vs FAY | AB R H 2 0 0 4 2 2 5 1 1 4 0 0                 | 0 0 0       | HR RBI BB 0 0 1 0 0 0 0 2 0 0 0 0 |
| Yesterday: DNP (                                                                                                                                                                    | Current Hitting Streak        | : 0 G                                                      | Seri                                        | es vs KAN: 3                        | -15, 2B, 2 RBI,       | 3 R, 3 K | 5/3 vs FAY                                              | 3 0 0                                          | 0 0         | 0 0 1                             |
| <ul> <li>(5/8 @ KAN) Drove in two runs in a 9-2 win</li> <li>(4/20 @ DE) Hit his first career HR to spark Delmarva in a</li> <li>Placed on Shorebirds Opening Day Roster</li> </ul> | a 6-0 victory • App<br>• Wit  | fted by BAL in 16<br>eared in 8 game<br>h DEL: 6/19 (.316  | th Round of<br>s after draft<br>5 AVG), 2B, | : (2 in FCL, 6 in<br>RBI All 6 star | DEL)<br>ts at catcher | n        | 5/2 vs FAY<br>4/30 vs FAY<br>Totals: .208 AVG           | 3 0 0<br>3 1 2<br>24 4 5                       | 0 0         | 0 0 0<br>0 0 1<br>0 2 3           |
|                                                                                                                                                                                     | • Batt                        | red 3 seasons at (<br>ed .270 with 4 H<br>ew out 17/25 bas | IR, 30 RBI in                               | 49 games in 2                       | .023                  | ention   | CAREER                                                  | EL): Hits: 2  <br>R: Hits: 2   R<br>Multi-Home | BI: 2   Run | ns: 1                             |