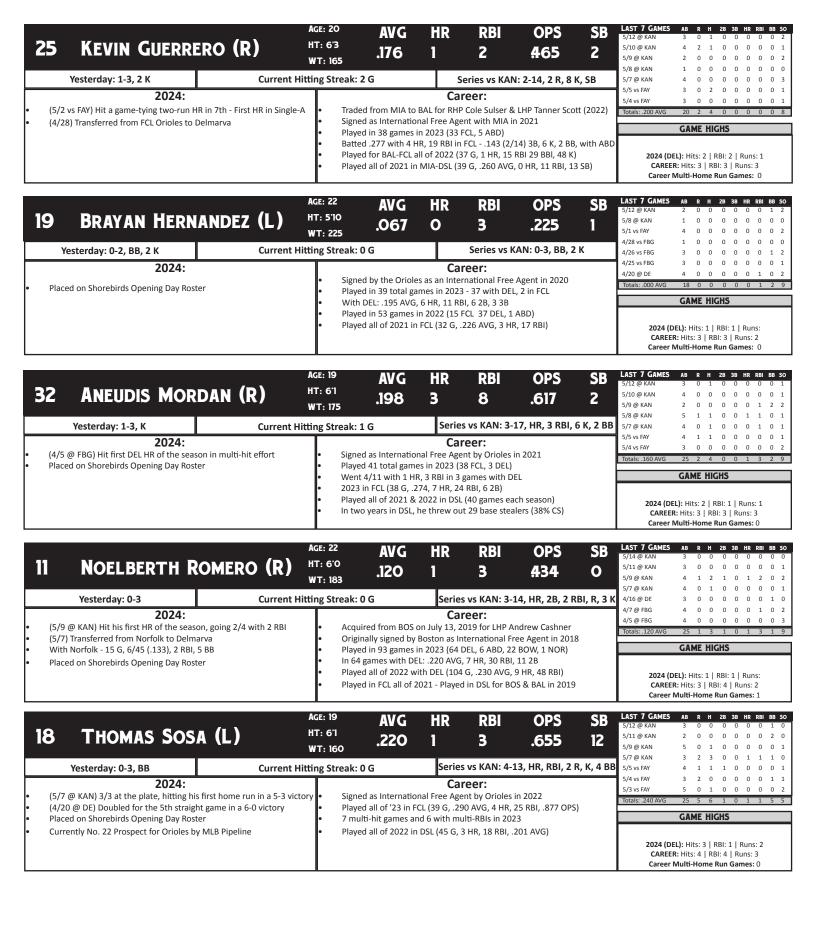

Career:

Signed as International Free Agent by Orioles in 2021

Played all of 2022 in FCL (30 G, .281 AVG, 3 HR, 13 RBI)

Played all of 2023 with DEL (85 G, .249 AVG, 4 HR, 26 RBI) 22 Total extra-base hits in 2023 with DEL (17 2B, 1 3B, 4 HR)

Started at 6 different position in 2023 (1B, 2B. 3B, LF, RF, DH)

2024:

(5/1 vs FAY) Matched career-high with 3 RBI

(5/8 @ KAN) Hit first HR of the season - matching career-high 3 RBI

(5/2 vs FAY) Career-high 3 hits with a triple, scored winning run in 9th