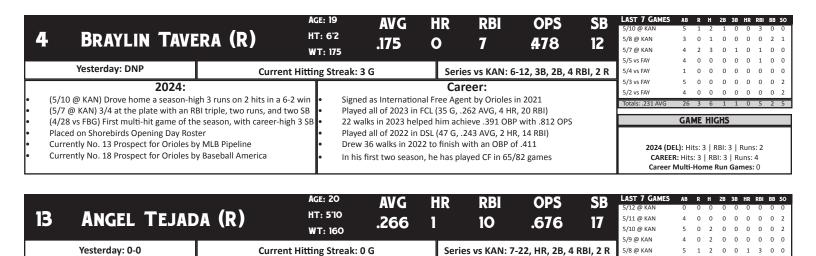

<u>Born to Run:</u> The Delmarva Shorebirds rewrote the record book on May 3 in a win over the Fayetteville Woodpeckers by stealing 10 bases without being caught, the most in a single-game in franchise history. The team is second in the league with 84 stolen bases led by **Angel Tejada** who is tied for the most in the Carolina League with 17 swiped bags with **Esteban Gonzalez** of Lynchburg. **Thomas Sosa** & **Braylin Tavera** are tied for seventh with 12 steals each.