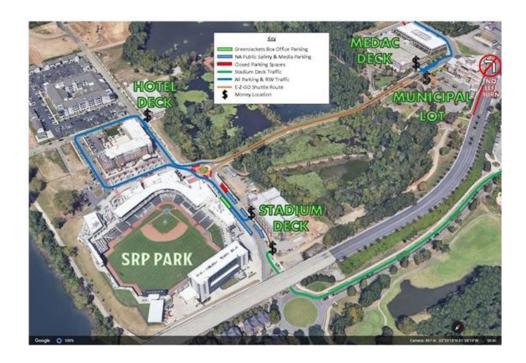

### **SRP PARK PARKING INFORMATION**

### PARKING DIRECTIONS FOR SRP PARK

For the 2021 baseball season, here is an updated parking map to show you flows of traffic to our respective parking areas:

### PARKING PASSES FOR STADIUM DECK NOW AVAILABLE (REACH OUT TO REP TO LEARN MORE)

Full Season: \$300 Half Season: \$175 20-Game: \$100

### **STADIUM DECK**

Drive to Railroad Ave in North Augusta. Take Georgia Avenue and turn right on to E. Buena Vista Avenue. Follow E. Buena Vista Ave and make a right on Riverside Blvd. At the roundabout at the bottom of Riverside Blvd follow it around to Railroad Avenue. The Stadium Deck is on the right, directly across the street from The Clubhouse Building.

HOTEL DECK — Formerly known as "Green Lot"

Drive to Railroad Ave in North Augusta. Take Georgia Avenue and turn right on to E. Buena Vista Avenue. Follow E. Buena Vista Ave and make a right on Riverside Blvd. At the roundabout at the bottom of Riverside Blvd follow it around to Railroad Avenue. The Hotel Deck is on the right about 100 yards past Center Street.

MEDAC DECK - Formerly known as "Blue Lot"

Turn left on to Bluff Avenue and veer left to Center Street, the Medac Deck is on your right.

MUNICIPAL LOT - Formerly known as "Purple Lot"

Turn left on to Bluff Avenue and veer left to Center Street, the Municipal Lot is on your left