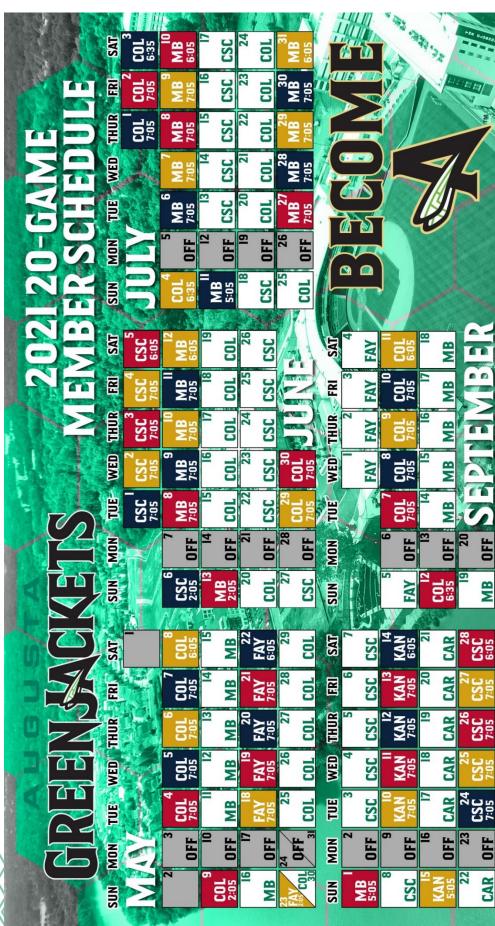

# SECTION SECTION

SAT

100 100 100

MB 6:05

CSC

CO

**MB** 6:05

30 **MB** 30 7:05 邑 CSC COL WE SE THUR CSC MB 7:05 COL 7:05 28 MB 7:05 WED CSC **MB** 7:05 CSC **MB** 7:05 MB 7:05 COL **1** 5 OFF OFF OFF MON OFF COL CSC COL SUN **MB** 5:05 S CSC MB 6:05 COL SAT FAY 103 103 MB 74 邑 CSC COL 7:05 CSC 7:05 COL **MB** 7:05 FAY MB FR CSC 7:05 COL CSC THUR FAY 102 2:02 MB WED CSC CSC 7:05 COL MB MB 7:05 7:05 FAY 眉 CSC 7:05 CSC **MB** 7:05 COL 7:05 COL 7:05 MB OFF OFF MON OFF OFF OFF OFF MON SUN 19 CSC CSC 2:05 COL FAY COL 6:35 MB SUN 14 KAN 6:05 28 CSC 6:05 SA 103 103 MB CSC CAR FAY 6:05 COL 27 CSC 7:05 CAR CSC COL 7:05 MB COL 园 MON TUE WED THUR FRI FAY 7:05 THUR 26 7:05 CAR CSC KAN 7:05 COL MB FAY 25 7:05 WED CAR COL CSC KAN 7:05 MB FAY 7:05 CAR COL CSC KAN 7:05 CSC 7:05 MB FAY 7:05 23 OFF OFF OFF OFF MON OFF OFF OFF CAR KAN 5:05 CSC NINS COL 2:05 SUN

# 

|               |       |                   | 200              | 1                  |                   |                         |       |          | 43                | 10                                                                                                                                                                                                                                                                                                                                                                                                                                                                                                                                                                                                                                                                                                                                                                                                                                                                                                                                                                                                                                                                                                                                                                                                                                                                                                                                                                                                                                                                                                                                                                                                                                                                                                                                                                                                                                                                                                                                                                                                                                                                                                                             |                   | 0                  |
|---------------|-------|-------------------|------------------|--------------------|-------------------|-------------------------|-------|----------|-------------------|--------------------------------------------------------------------------------------------------------------------------------------------------------------------------------------------------------------------------------------------------------------------------------------------------------------------------------------------------------------------------------------------------------------------------------------------------------------------------------------------------------------------------------------------------------------------------------------------------------------------------------------------------------------------------------------------------------------------------------------------------------------------------------------------------------------------------------------------------------------------------------------------------------------------------------------------------------------------------------------------------------------------------------------------------------------------------------------------------------------------------------------------------------------------------------------------------------------------------------------------------------------------------------------------------------------------------------------------------------------------------------------------------------------------------------------------------------------------------------------------------------------------------------------------------------------------------------------------------------------------------------------------------------------------------------------------------------------------------------------------------------------------------------------------------------------------------------------------------------------------------------------------------------------------------------------------------------------------------------------------------------------------------------------------------------------------------------------------------------------------------------|-------------------|--------------------|
| -             | SAT   | 3E<br>COT<br>6:35 | 10<br>MB<br>6:05 | I7<br>CSC          | 24<br>COL         | 31<br>MB<br>6:05        |       |          | CA 3              | All . 3%                                                                                                                                                                                                                                                                                                                                                                                                                                                                                                                                                                                                                                                                                                                                                                                                                                                                                                                                                                                                                                                                                                                                                                                                                                                                                                                                                                                                                                                                                                                                                                                                                                                                                                                                                                                                                                                                                                                                                                                                                                                                                                                       | 7.2 W 0-23-270.   |                    |
|               | E     | COL 7:05          | 9<br>7:05        | le<br>CSC          | 23<br>COL         | 30<br><b>MB</b><br>7:05 |       |          |                   | The state of the s |                   |                    |
|               | HIUR  | COL 7:05          | MB 7:05          | IS<br>CSC          | 22<br>22          | 29<br>MB<br>7:05        |       |          |                   |                                                                                                                                                                                                                                                                                                                                                                                                                                                                                                                                                                                                                                                                                                                                                                                                                                                                                                                                                                                                                                                                                                                                                                                                                                                                                                                                                                                                                                                                                                                                                                                                                                                                                                                                                                                                                                                                                                                                                                                                                                                                                                                                | 7                 |                    |
|               | WED   |                   | MB<br>7:05       | 14<br>CSC          | COL 21            | 28<br>MB<br>7:05        |       |          |                   | 4                                                                                                                                                                                                                                                                                                                                                                                                                                                                                                                                                                                                                                                                                                                                                                                                                                                                                                                                                                                                                                                                                                                                                                                                                                                                                                                                                                                                                                                                                                                                                                                                                                                                                                                                                                                                                                                                                                                                                                                                                                                                                                                              | 4                 | XX X               |
|               | 胆     |                   | MB<br>7:05       | I3<br>CSC          | 20<br>COL         | 27<br>MB<br>7:05        |       |          |                   |                                                                                                                                                                                                                                                                                                                                                                                                                                                                                                                                                                                                                                                                                                                                                                                                                                                                                                                                                                                                                                                                                                                                                                                                                                                                                                                                                                                                                                                                                                                                                                                                                                                                                                                                                                                                                                                                                                                                                                                                                                                                                                                                | 7                 |                    |
|               | MON   |                   | 5<br>OFF         | 12<br>OFF          | 19<br>0FF         | 26<br>OFF               | T     |          |                   |                                                                                                                                                                                                                                                                                                                                                                                                                                                                                                                                                                                                                                                                                                                                                                                                                                                                                                                                                                                                                                                                                                                                                                                                                                                                                                                                                                                                                                                                                                                                                                                                                                                                                                                                                                                                                                                                                                                                                                                                                                                                                                                                |                   |                    |
|               | SUN   |                   | COL<br>6:35      | MB<br>5:05         | 18<br>CSC         | 25<br>COL               | L     |          |                   |                                                                                                                                                                                                                                                                                                                                                                                                                                                                                                                                                                                                                                                                                                                                                                                                                                                                                                                                                                                                                                                                                                                                                                                                                                                                                                                                                                                                                                                                                                                                                                                                                                                                                                                                                                                                                                                                                                                                                                                                                                                                                                                                |                   |                    |
|               |       | V                 |                  |                    |                   | 17.4                    |       |          |                   | f);                                                                                                                                                                                                                                                                                                                                                                                                                                                                                                                                                                                                                                                                                                                                                                                                                                                                                                                                                                                                                                                                                                                                                                                                                                                                                                                                                                                                                                                                                                                                                                                                                                                                                                                                                                                                                                                                                                                                                                                                                                                                                                                            | ~                 | . 1                |
|               | SAT   | 5<br>CSC<br>6:05  | MB 6:05          | 703<br>61          | 26<br>CSC         |                         | SAT   | 4<br>FAY |                   | 18<br>MB                                                                                                                                                                                                                                                                                                                                                                                                                                                                                                                                                                                                                                                                                                                                                                                                                                                                                                                                                                                                                                                                                                                                                                                                                                                                                                                                                                                                                                                                                                                                                                                                                                                                                                                                                                                                                                                                                                                                                                                                                                                                                                                       |                   | OFF                |
|               | FRI   | CSC<br>7:05       | MB 7:05          | T00                | 25<br>CSC         |                         | E     | 3<br>FAY | CO 102            | 7<br>MB                                                                                                                                                                                                                                                                                                                                                                                                                                                                                                                                                                                                                                                                                                                                                                                                                                                                                                                                                                                                                                                                                                                                                                                                                                                                                                                                                                                                                                                                                                                                                                                                                                                                                                                                                                                                                                                                                                                                                                                                                                                                                                                        |                   | AWAY               |
|               | THUR  | CSC<br>7:05       | 10<br>MB<br>7:05 | 100<br>12          | 24<br>CSC         | CM S                    | THUR  | 2<br>FAY | COL 9             | MB 16                                                                                                                                                                                                                                                                                                                                                                                                                                                                                                                                                                                                                                                                                                                                                                                                                                                                                                                                                                                                                                                                                                                                                                                                                                                                                                                                                                                                                                                                                                                                                                                                                                                                                                                                                                                                                                                                                                                                                                                                                                                                                                                          |                   | NE NE              |
|               | WED   | CSC<br>7:05       | 9<br>MB<br>7:05  | 703<br>91          | 23<br>CSC         | 30<br>COL<br>7:05       | ME    | I<br>FAY | COL 8             | MB IS                                                                                                                                                                                                                                                                                                                                                                                                                                                                                                                                                                                                                                                                                                                                                                                                                                                                                                                                                                                                                                                                                                                                                                                                                                                                                                                                                                                                                                                                                                                                                                                                                                                                                                                                                                                                                                                                                                                                                                                                                                                                                                                          | 2                 | HOME               |
|               | 自     | CSC 7:05          | MB 7:05          | COL IS             | 22<br>CSC         | 29<br>COL<br>7:05       | 眉     |          | COL 7             | 4 BM                                                                                                                                                                                                                                                                                                                                                                                                                                                                                                                                                                                                                                                                                                                                                                                                                                                                                                                                                                                                                                                                                                                                                                                                                                                                                                                                                                                                                                                                                                                                                                                                                                                                                                                                                                                                                                                                                                                                                                                                                                                                                                                           |                   | HOME<br>PLAN<br>A  |
| <u>)</u><br>1 | MON   |                   | OFF !            | 14<br>OFF (        | 21<br>OFF (       | 28<br>OFF               | MON   | y.       | 6<br>OFF          | 13<br>0FF                                                                                                                                                                                                                                                                                                                                                                                                                                                                                                                                                                                                                                                                                                                                                                                                                                                                                                                                                                                                                                                                                                                                                                                                                                                                                                                                                                                                                                                                                                                                                                                                                                                                                                                                                                                                                                                                                                                                                                                                                                                                                                                      | 20<br>OFF         | ·                  |
| 7             | SUN   |                   | CSC 6            | <b></b>            | 0                 | ZZ<br>CSC               | SUN   |          | 5<br>FAY          | COL (5:35                                                                                                                                                                                                                                                                                                                                                                                                                                                                                                                                                                                                                                                                                                                                                                                                                                                                                                                                                                                                                                                                                                                                                                                                                                                                                                                                                                                                                                                                                                                                                                                                                                                                                                                                                                                                                                                                                                                                                                                                                                                                                                                      | MB I9             |                    |
| 1             | S     |                   | // SN            | 四,港                |                   | AM                      | S     | 75       |                   |                                                                                                                                                                                                                                                                                                                                                                                                                                                                                                                                                                                                                                                                                                                                                                                                                                                                                                                                                                                                                                                                                                                                                                                                                                                                                                                                                                                                                                                                                                                                                                                                                                                                                                                                                                                                                                                                                                                                                                                                                                                                                                                                |                   |                    |
|               | SAT   | 174               | 8<br>COL<br>6:05 | IS<br>MB           | 22<br>FAY<br>6:05 | 29<br>COL               | SAT   | CSC      | 14<br>KAN<br>6:05 | ZI                                                                                                                                                                                                                                                                                                                                                                                                                                                                                                                                                                                                                                                                                                                                                                                                                                                                                                                                                                                                                                                                                                                                                                                                                                                                                                                                                                                                                                                                                                                                                                                                                                                                                                                                                                                                                                                                                                                                                                                                                                                                                                                             | 28<br>CSC<br>6:05 |                    |
| 1             | FRI   |                   | COL 7:05         | MB 14              | 21<br>FAY<br>7:05 | 28<br>COL               | 盟     | e<br>CSC | 13<br>KAN<br>7:05 | 20<br>CAR                                                                                                                                                                                                                                                                                                                                                                                                                                                                                                                                                                                                                                                                                                                                                                                                                                                                                                                                                                                                                                                                                                                                                                                                                                                                                                                                                                                                                                                                                                                                                                                                                                                                                                                                                                                                                                                                                                                                                                                                                                                                                                                      | 27<br>CSC<br>7:05 | S                  |
|               | THUR  |                   | 001<br>COL       | I3<br>MB           | 20<br>FAY<br>7:05 | 27<br>COL               | THUE  | SC       | 12<br>KAN<br>7:05 | 19<br>CAR                                                                                                                                                                                                                                                                                                                                                                                                                                                                                                                                                                                                                                                                                                                                                                                                                                                                                                                                                                                                                                                                                                                                                                                                                                                                                                                                                                                                                                                                                                                                                                                                                                                                                                                                                                                                                                                                                                                                                                                                                                                                                                                      | 26<br>CSC<br>7:05 | 19                 |
|               | WED T | ا<br>الريام       | COL 5            | IZ<br>MB           | 19<br>FAY<br>7:05 | 26<br>COL               | WED   | 4<br>CSC | KAN<br>7:05       | 18<br>CAR                                                                                                                                                                                                                                                                                                                                                                                                                                                                                                                                                                                                                                                                                                                                                                                                                                                                                                                                                                                                                                                                                                                                                                                                                                                                                                                                                                                                                                                                                                                                                                                                                                                                                                                                                                                                                                                                                                                                                                                                                                                                                                                      | 25<br>CSC<br>7:05 |                    |
|               | TUE   |                   | COL 4            | E W                | 18<br>FAY<br>7:05 | 25<br>COL (             | 301   | CSC (    | 10<br>KAN<br>7:05 | 17<br>CAR (                                                                                                                                                                                                                                                                                                                                                                                                                                                                                                                                                                                                                                                                                                                                                                                                                                                                                                                                                                                                                                                                                                                                                                                                                                                                                                                                                                                                                                                                                                                                                                                                                                                                                                                                                                                                                                                                                                                                                                                                                                                                                                                    | 24<br>CSC (7:05   | 31<br>FAY          |
|               |       | X                 | 3<br>OFF         | OFF N              | 17<br>OFF F       | FF.                     | MON   | 2<br>OFF | OFF K             | 16<br>OFF C                                                                                                                                                                                                                                                                                                                                                                                                                                                                                                                                                                                                                                                                                                                                                                                                                                                                                                                                                                                                                                                                                                                                                                                                                                                                                                                                                                                                                                                                                                                                                                                                                                                                                                                                                                                                                                                                                                                                                                                                                                                                                                                    | 23 C              | 30<br>OFF          |
|               | MON   |                   | 2 0              | 0 6<br>COL<br>5:05 | MB 0              | CO1 0                   | SUN M | MB 0     | B SSC             | KAN<br>5:05<br>0                                                                                                                                                                                                                                                                                                                                                                                                                                                                                                                                                                                                                                                                                                                                                                                                                                                                                                                                                                                                                                                                                                                                                                                                                                                                                                                                                                                                                                                                                                                                                                                                                                                                                                                                                                                                                                                                                                                                                                                                                                                                                                               | 22<br>CAR 0       | 23<br>5:05<br>5:05 |
|               | SUN   |                   |                  | 22.5               | Σ                 | 23 Z3                   | S     | Σïs      | Ľ                 | 7:3                                                                                                                                                                                                                                                                                                                                                                                                                                                                                                                                                                                                                                                                                                                                                                                                                                                                                                                                                                                                                                                                                                                                                                                                                                                                                                                                                                                                                                                                                                                                                                                                                                                                                                                                                                                                                                                                                                                                                                                                                                                                                                                            |                   | 26                 |
|               |       | \_                |                  |                    |                   |                         |       |          |                   |                                                                                                                                                                                                                                                                                                                                                                                                                                                                                                                                                                                                                                                                                                                                                                                                                                                                                                                                                                                                                                                                                                                                                                                                                                                                                                                                                                                                                                                                                                                                                                                                                                                                                                                                                                                                                                                                                                                                                                                                                                                                                                                                |                   |                    |