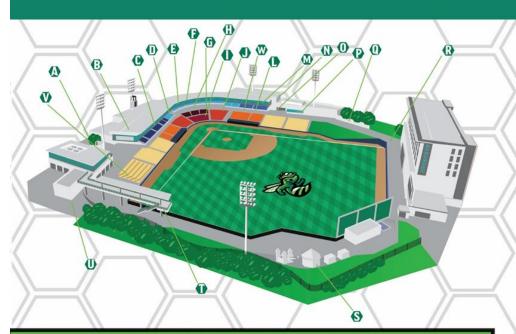

### **SRP PARK STADIUM MAP**

### **BALLPARK GUIDE**

### **SRP PARK MAP**

T-TAXSLAYER TERRACE

V- E-Z-GO PICNIC PATIO

A- SWEETWATER BEER GARDEN

**B-MCGAVIN'S PIZZERIA** 

C- WOW! CLUB

D- THE KEGSTAND

E- THE BEE'STRO

L- HIL DLL SINO

F- SHEPEARD BLOOD GUEST SERVICES

G-SRP VIP LOGE BOX SECTION

H- THE 19TH HOLE

I- SRP PREMIER BOX SECTION

J- THE HIVE PRO SHOP

K-THE SWEET SHACK

L-TITO'S TAPS

M-THEMURPHYADVANTAGE.COM LOUNGE

N- ADMINISTRATIVE OFFICES

**0- SOUTHSTAR FIRST AID STATION** 

P- BACK NINE GRILL

Q-BUDWEISER BACK NINE BAR & LOUNGE

R-THE GRILL CART

S- AUGUSTA UNIVERSITY HEALTH KIDS ZONE

U- COORS CORNER FRONT NINE SHACK