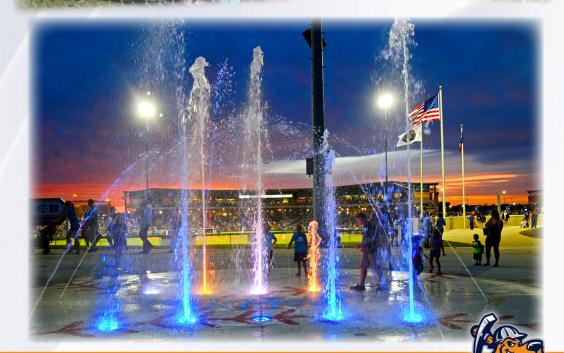

## Splashpad

One of the most popular ... and beautiful ... additions to the ballpark is the Splashpad, located on the concourse behind the left field wall.

The Splashpad is, as the name tells you, a place for kids, grown-ups, families and friends to cool down in the West Texas spring and summertime heat.

And, when the sun goes down, the "Pad" becomes a fountain, providing a gorgeous backdrop to the ballgame.

The Splashpad is open to the public daily from Memorial Day through Labor Day

> Splashpad Sponsorship \$12,000 Sponsorship Includes Sign