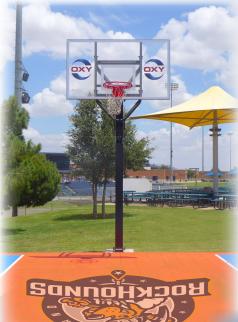

## Hoops

Call it a "game within a game!"

The RockHounds' basketball court is located in the right field corner of the ballpark ... near the picnic area.

It's a great place for kids (of all ages) to enjoy some fresh air and hoops while they're at the ballgame!

<u>Your sponsorship includes:</u> **4 ' x 8 ' Sign** Plus ... two decal logos on the backboard

Basketball Court Sponsorship \$10,000

Class Double-A Arriliate or the Oakland A's

www.midlandrockhounds.org