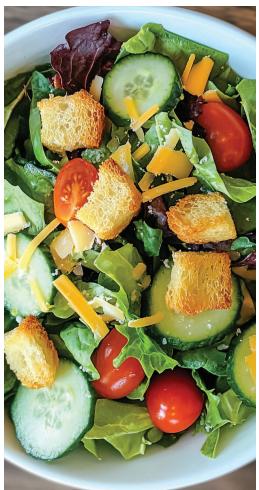

### TINCAPS GARDEN SALAD

• Fresh romaine served with fresh grape tomatoes, shredded carrots, cucumber slices and house-made herbed garlic croutons. Served with dressing packets.