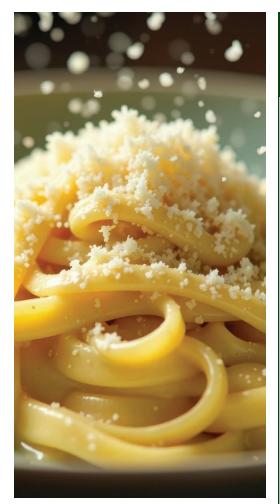

### FETTUCCINI ALFREDO

• A creamy pasta dish combining fettuccini noodles and an alfredo sauce, mixed with assorted cheeses and spices.