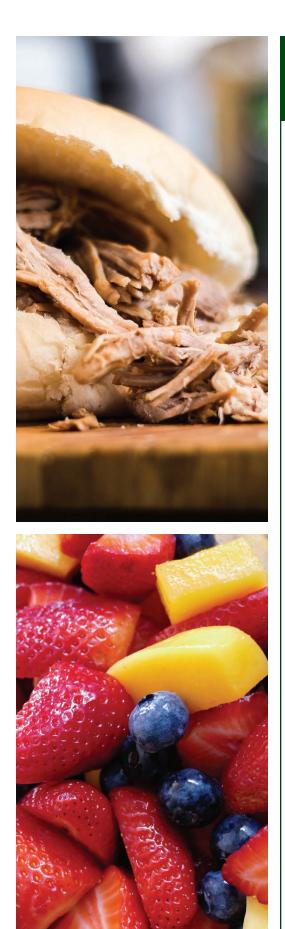

### BBQ PULLED PORK

• Twelve (12) servings of our pulled pork shoulder served with tangy BBQ sauce, pickles, and stadium buns.

### SEASONAL FRUIT SALAD

• Seasonal favorites mixed together for a refreshing fruit salad.