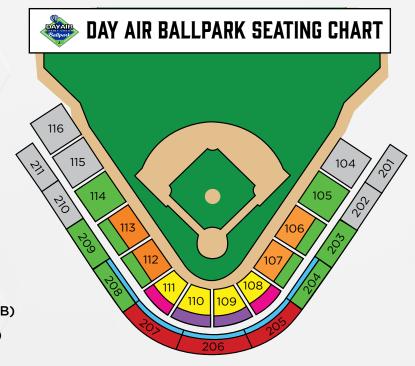

| SECTION            | 66 GAMES            | 33 GAMES          | 16 GAMES          | 8 GAMES           |
|--------------------|---------------------|-------------------|-------------------|-------------------|
| Home Plate Premier | \$1,138.50 per seat | \$569.25 per seat | \$276.00 per seat | \$154.00 per seat |
| Baseline Premier   | \$1,039.50 per seat | \$519.75 per seat | \$252.00 per seat | \$142.00 per seat |
| Club Level Premier | \$1,105.50 per seat | \$552.75 per seat | \$268.00 per seat | \$150.00 per seat |
| Home Plate Reserve | \$1,006.50 per seat | \$503.25 per seat | \$244.00 per seat | \$138.00 per seat |
| Baseline Reserve   | \$907.50 per seat   | \$453.75 per seat | \$220.00 per seat | \$126.00 per seat |
| Club Level Reserve | \$973.50 per seat   | \$486.75 per seat | \$236.00 per seat | \$134.00 per seat |
| Field Reserve      | \$940.50 per seat   | \$470.25 per seat | \$228.00 per seat | \$130.00 per seat |