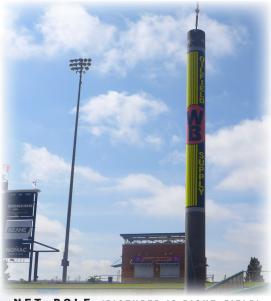

## Net Poles & Foul Poles

Sponsorships

"Standing Tall" in both corners of Momentum Bank Ballpark are the stadium's Foul \$ Net Poles ... both offering a unique advertising opportunity.

The foul pole's job is to be visible! They're designed to help the umpiring crew determine the "fate" of fly balls ... fair or foul.

The net poles support the safety netting that protects fans in the stands and are similar in size and location (and visibility) to the foul poles.

The wide-view photo (below) shows the locations of the poles.

Foul Poles \$11,000 per season

Net Poles
\$10,000 per season

NET POLE (PICTURED IS RIGHT FIELD)