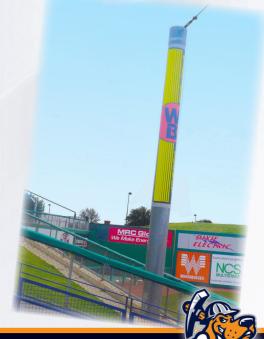

## Net Poles & Foul Poles

Sponsorships

"Standing Tall" in both corners of Momentum Bank Ballpark are the stadium's Foul \$ Net Poles ... both offering a unique advertising opportunity.

The foul pole's job is to be visible! They're designed to help the umpiring crew determine the "fate" of fly balls ... fair or foul.

The net poles support the safety netting that protects fans in the stands and are similar in size and location (and visibility) to the foul poles.

The wide-view photo (below) shows the locations of the poles.

Each has two locations ... left and right field lines ... offering excellent visibility throughout the stadium's seating bowl.

Your RockHounds representative can provide additional layout \$\xi\$ design details.

Foul Poles \$11,000 per season

Net Poles
\$10,000 per season

NET POLE (PICTURED IS RIGHT FIELD)