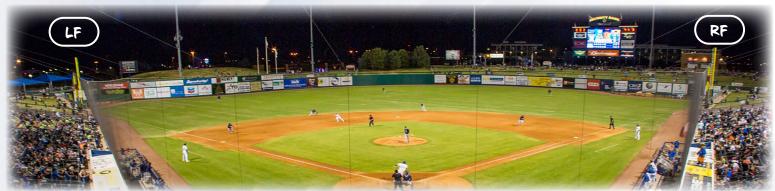

The net poles support the safety netting that protects fans in the stands and are similar in size and location (and visibility) to the foul poles.

The wide-view photo (below) shows the locations of the poles.

Each has two locations ... left and right field lines ... offering excellent visibility throughout the stadium's seating bowl.

Your RockHounds representative can provide additional layout \$\xi\$ design details.