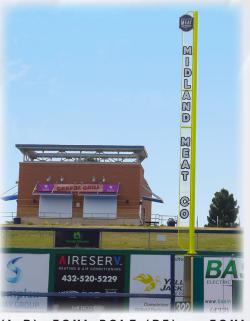

## Net Poles & Foul Poles

Sponsorships

"Standing Tall" in both corners of Momentum Bank Ballpark are the stadium's Foul \$ Net Poles ... both offering a unique advertising opportunity.

The foul pole's job is to be visible! They're designed to help the umpiring crew determine the "fate" of fly balls ... fair or foul.

Foul Poles \$11,000 per season

Net Poles
\$10,000 per season

NET POLE (PICTURED IS RIGHT FIELD)