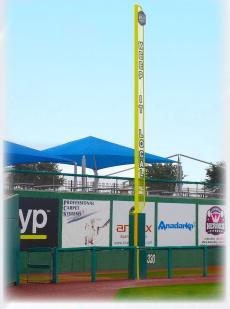

## Net Poles & Foul Poles

Sponsorships

"Standing Tall" in both corners of Momentum Bank Ballpark are the stadium's Foul \$ Net Poles ... both offering a unique advertising opportunity.

The foul pole's job is to be visible! They're designed to help the umpiring crew determine the "fate" of fly balls ... fair or foul.

Foul Poles \$11,000 per season

Net Poles
\$10,000 per season

NET POLE (PICTURED IS RIGHT FIELD)