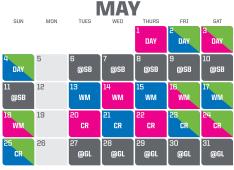

# **12-GAME TICKET PLANS**

| MAY |     |      |             |             |             |          |  |
|-----|-----|------|-------------|-------------|-------------|----------|--|
| SUN | MON | TUES | WED         | THURS       | FRI         | SAT      |  |
|     |     |      |             | 1<br>DAY    | DAY         | 3<br>Day |  |
| 4   | 5   | 6    | 7           | 8           | 9           | 10       |  |
| DAY |     | @SB  | @SB         | @SB         | @SB         | @SB      |  |
| 11  | 12  | 13   | 14          | 15          | 16          | 17       |  |
| @SB |     | WM   | WM          | WM          | WM          | WM       |  |
| 18  | 19  | 20   | 21          | 22          | 23          | 24       |  |
| WM  |     | CR   | CR          | CR          | CR          | CR       |  |
| 25  | 26  | 27   | 28          | 29          | 30          | 31       |  |
| CR  |     | @GL  | @ <b>GL</b> | @ <b>GL</b> | @ <b>GL</b> | @GL      |  |
|     |     |      |             |             |             |          |  |

| MAY       |     |                |                |                |                |                |  |
|-----------|-----|----------------|----------------|----------------|----------------|----------------|--|
| SUN       | MON | TUES           | WED            | THURS          | FRI            | SAT            |  |
|           |     |                |                | 1<br>Day       | DAY            | 3<br>DAY       |  |
| 4<br>DAY  | 5   | 6<br>asb       | 7<br>@SB       | 8<br>@SB       | g<br>asb       | 10<br>@SB      |  |
| 11<br>asb | 12  | 13             | 14             | 15             | 16             | 17             |  |
| @36       |     | WM             | WM             | WM             |                | WM             |  |
| 18<br>WM  | 19  | WM<br>20<br>CR | WM<br>21<br>CR | WM<br>22<br>CR | WM<br>23<br>CR | WM<br>24<br>CR |  |