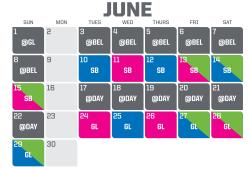

| AUGUST         |     |           |                  |           |           |           |  |
|----------------|-----|-----------|------------------|-----------|-----------|-----------|--|
| SUN            | MON | TUES      | WED              | THURS     | FRI       | SAT       |  |
|                |     |           |                  |           | 1<br>GL   | 2<br>GL   |  |
| 3<br><b>GL</b> | 4   | 5<br>@SB  | 6<br>@SB         | 7<br>@SB  | 8<br>@SB  | 9<br>@SB  |  |
| 10<br>@SB      | 11  | MW<br>15  | 13<br>WM         | 14<br>WM  | 15<br>WM  | 16<br>WM  |  |
| 17<br>WM       | 18  | 19<br>@LC | <b>@rc</b><br>50 | @rc<br>51 | arc<br>ss | @rc<br>53 |  |
| 24<br>@LC      | 25  | DAY       | 27<br>Day        | 28<br>Day | 29<br>DAY | 30<br>Day |  |
| 31<br>Day      |     |           |                  |           |           |           |  |