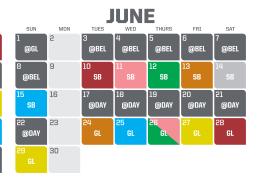

# **12-GAME TICKET PLANS**

| MAY |     |      |             |             |             |          |  |
|-----|-----|------|-------------|-------------|-------------|----------|--|
| SUN | MON | TUES | WED         | THURS       | FRI         | SAT      |  |
|     |     |      |             | 1<br>DAY    | DAY         | 3<br>Day |  |
| 4   | 5   | 6    | 7           | 8           | 9           | 10       |  |
| DAY |     | @SB  | @SB         | @SB         | @SB         | @SB      |  |
| 11  | 12  | 13   | 14          | 15          | 16          | 17       |  |
| @SB |     | WM   | WM          | WM          | WM          | WM       |  |
| 18  | 19  | 20   | 21          | 22          | 23          | 24       |  |
| WM  |     | CR   | CR          | CR          | CR          | CR       |  |
| 25  | 26  | 27   | 28          | 29          | 30          | 31       |  |
| CR  |     | @GL  | @ <b>GL</b> | @ <b>GL</b> | @ <b>GL</b> | @GL      |  |
|     |     |      |             |             |             |          |  |