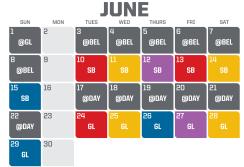

# 17-GAME TICKET PLANS

|                  |     | J               | IUL       | /               |           |                 |
|------------------|-----|-----------------|-----------|-----------------|-----------|-----------------|
| SUN              | MON | TUES            | WED       | THURS           | FRI       | SAT             |
|                  |     | 1<br>LAN        | 2<br>LAN  | 3 LAN           | 4<br>@LAN | 5<br>@LAN       |
| 6<br>@LAN        | 7   | óc<br>8         | óc<br>a   | 10<br><b>QC</b> | QC QC     | <b>óc</b><br>15 |
| 13<br>QC         | 14  | 15              | 16        | 17              | 18<br>@LC | 19<br>@LC       |
| <b>@rc</b><br>50 | 21  | 22<br>@CR       | 23<br>@CR | 24<br>@CR       | 25<br>@CR | 26<br>@CR       |
| 27<br>@CR        | 28  | <b>GL</b><br>29 | 30<br>GL  | 31<br>GL        |           |                 |