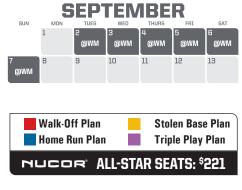

### **ALL-STAR SEATS**

Spanning from dugout to dugout, the All-Star Seats get you right down into the action. Some All-Star Seats put you closer to the catcher than the pitcher!

Full Season: **\$750** 

Half-Season: \$430

### **RESERVED SEATS**

Located just outside the first and third base dugouts, the Reserved Seats feature seating close to the action at an affordable price.

\$660