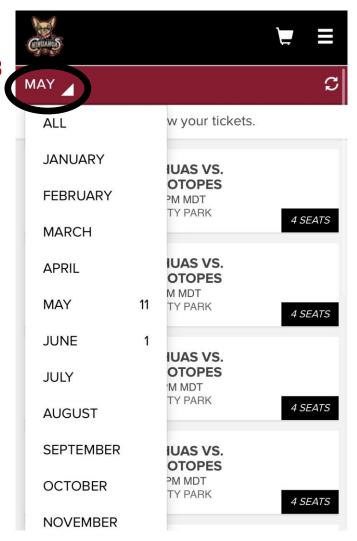

### **MOBILE DEVICE ACCESS**

- 1. To view your ticket(s) for the next game in your package click "View Tickets"
- 2. To view all tickets in your package, click "View All Ticket Inventory"
- 3. You can also filter tickets by month using the month dropdown
  - Paid tickets can be scanned for entry directly from your mobile device, forwarded to a guest, or exchanged for a future game ticket based on the Chihuahuas Exchange Program