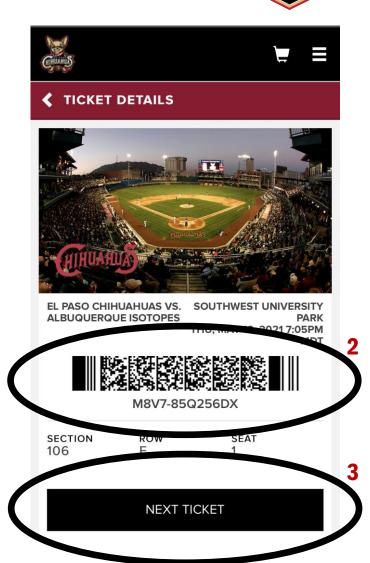

### **MOBILE DEVICE ACCESS**

- 1. Click a specific game to view your ticket(s) for that game
- 2. Click on a specific ticket to view the barcode and scan for entry
- 3. View the next ticket for this game by clicking "Next Ticket"