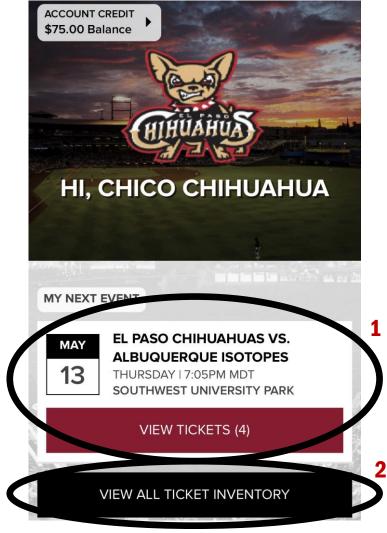

### **MOBILE DEVICE ACCESS**

- 1. To view your ticket(s) for the next game in your package click "View Tickets"
- 2. To view all tickets in your package, click "View All Ticket Inventory"
- 3. You can also filter tickets by month using the month dropdown
  - Paid tickets can be scanned for entry directly from your mobile device, forwarded to a guest, or exchanged for a future game ticket based on the Chihuahuas Exchange Program