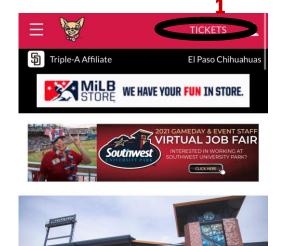

### MOBILE DEVICE ACCESS

The Online Ticket Account Manager is your convenient digital platform to control your Membership:

- 1. Visit <u>EPChihuahuas.com</u> on your device and click "Tickets" in the upper righthand corner
- 2. Scroll and click on the "Season Seats" icon
- 3. Scroll and click on the "Season Seat Membership Manager" icon