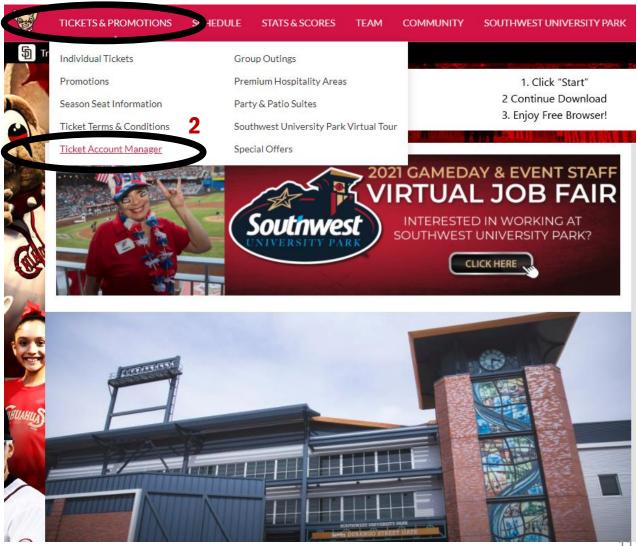

### **DESKTOP ACCESS**

The Online Ticket Account Manager is your convenient digital platform to control your Season Seat Membership:

- 1. Visit <u>EPChihuahuas.com</u> on your desktop computer and hover over "Tickets & Promotions"
- 2. Select "Ticket Account Manager"