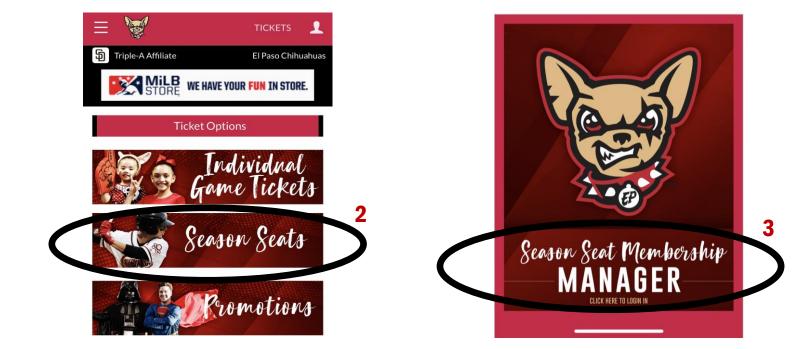

### MOBILE DEVICE ACCESS

The Online Ticket Account Manager is your convenient digital platform to control your Membership:

- 1. Visit <u>EPChihuahuas.com</u> on your device and click "Tickets" in the upper righthand corner
- 2. Scroll and click on the "Season Seats" icon
- 3. Scroll and click on the "Season Seat Membership Manager" icon