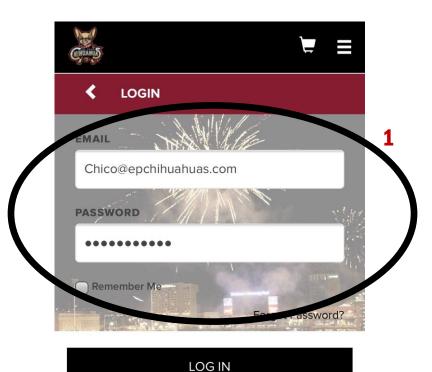

### **MOBILE DEVICE ACCESS**

To access your Online Ticket Account Manager for the first time, please contact your Account Executive for your Account Number and temporary password. After your first login using your Account Number, you may then use the email address associated with your Membership account as the username in the future.

**1. Enter the email address and password associated with your Membership account to login** 