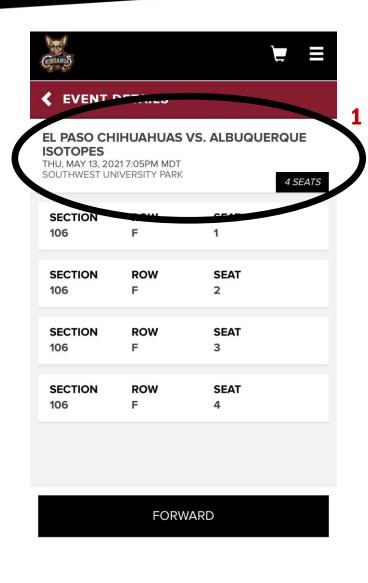

### **MOBILE DEVICE ACCESS**

- 1. Click a specific game to view your ticket(s) for that game
- 2. Click on a specific ticket to view the barcode and scan for entry
- 3. View the next ticket for this game by clicking "Next Ticket"