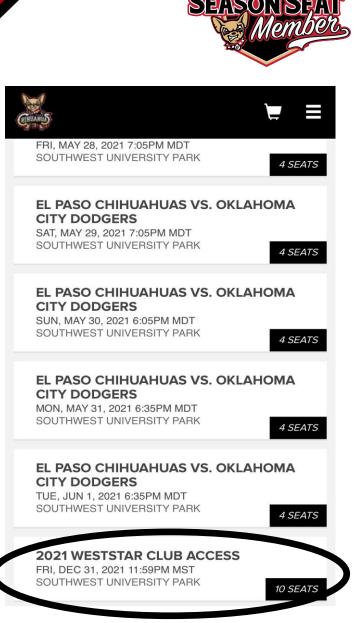

### **MOBILE DEVICE ACCESS**

- 1. To view your ticket(s) for the next game in your package click "View Tickets"
- 2. To view all tickets in your package, click "View All Ticket Inventory"
- 3. You can also filter tickets by month using the month dropdown
  - Paid tickets can be scanned for entry directly from your mobile device, forwarded to a guest, or exchanged for a future game ticket based on the Chihuahuas Exchange Program

# VIEW AND CONTROL MEMBERSHIP TICKETS

### **MOBILE DEVICE ACCESS**

- 1. Click a specific game to view your ticket(s) for that game
- 2. Click on a specific ticket to view the barcode and scan for entry
- 3. View the next ticket for this game by clicking "Next Ticket"

### **MOBILE DEVICE ACCESS**

Your 2021 WestStar Club pass allotment, replacing the white cards from past seasons, are also located in your Online Ticket Account Manager:

- 1. To view and control your WestStar Club passes throughout the season click "View All Inventory" and change the month dropdown to "All"
- 2. Your WestStar Club pass allotment will appear at the bottom of the list of active games
  - From this point, you can select the correct number of passes and scan them at the Ticket Information Table for access to the WestStar Club or forward a certain number of passes to guests