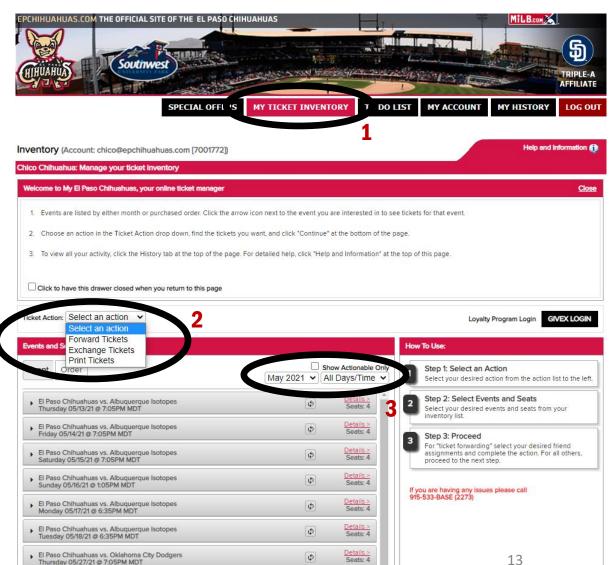

### **DESKTOP ACCESS**

- 1. To view tickets throughout the season, click "My Ticket Inventory"
- 2. Use the "Ticket Action" dropdown to select the correct action
  - Paid tickets can be forwarded to a guest, exchanged for a future game ticket based on the Chihuahuas Exchange Program, or printed as a PDF to scan for entry
  - Click the specific game to view and your ticket(s) for that game will appear
- 3. You can also filter your tickets by month using the month dropdown

Ticket Action: Select an action V