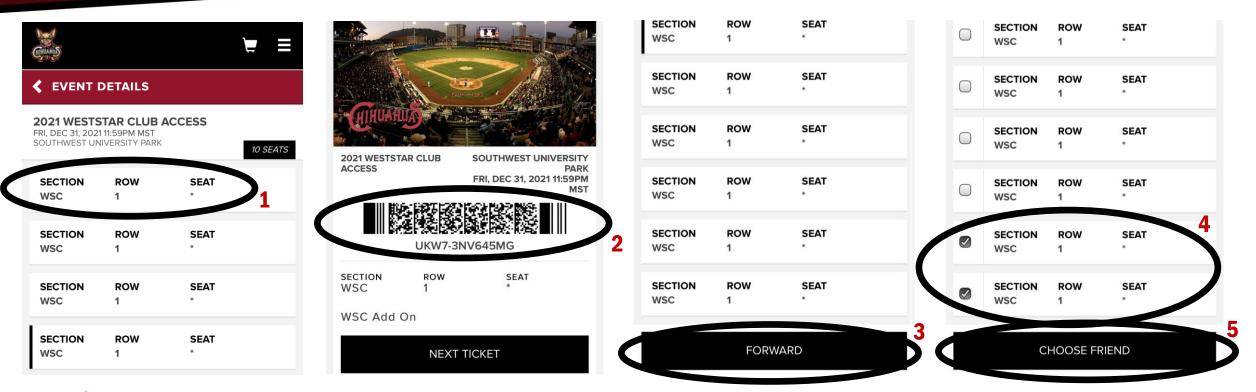

### **MOBILE DEVICE ACCESS**

- 1. Click a specific game to view your ticket(s) for that game
- 2. Click on a specific ticket to view the barcode and scan for entry
- 3. View the next ticket for this game by clicking "Next Ticket"

### **MOBILE DEVICE ACCESS**

- 1. Click on a specific ticket/pass to view, scan, and share your tickets and WestStar Club pass allotment
- 2. Click a specific ticket or WestStar Club pass to view the barcode and scan
- 3. Scroll to the bottom and click "Forward"
- 4. Select the correct number of tickets or WestStar Club passes to forward
- 5. Click "Choose Friend" to choose a friend from the existing list that you have saved or save a "New Friend"