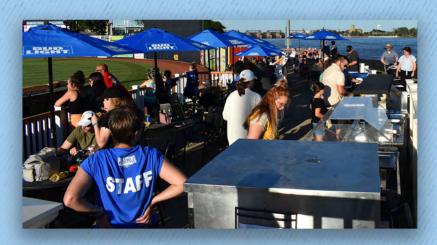

#### **PARTY PLAZA**

THE PARTY PLAZA IS AN IDEAL SETTING FOR LARGE GROUPS.
THE AREA INCLUDES PICNIC STYLE SERVICE, FIELD-LEVEL VIEWS,
AND AN OPTION FOR PRIVATE BAR SERVICE.
(100 PERSON MINIMUM - 200 EXCLUSIVE - 1000 PERSON MAXIMUM)

TRADITIONAL MENU (\$33 PER PERSON WITH BOX SEATING / \$28 PER PERSON WITH GA SEATING) INCLUDES: HAMBURGERS, HOT DOGS, BRATS, COLESLAW, COOKIES, POTATO CHIPS, CANNED SODA AND BOTTLED WATER.