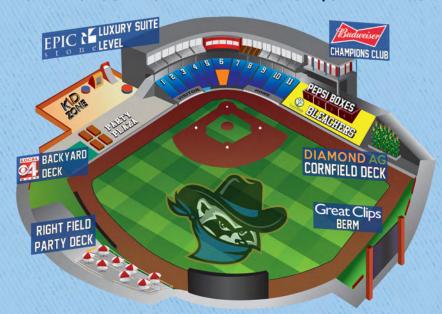

#### **EPIC STONE LUXURY LEVEL**

ENTERTAIN IN STYLE FROM A LUXURY SUITE AT MODERN WOODMEN PARK.

PERFECT FOR ENTERTAINING FAMILY AND FRIENDS, LUXURY SUITES MAKE
A LASTING IMPRESSION ON ANY GUEST. OUR SUITES FEATURE
WAIT-SERVICE, INDOOR/OUTDOOR SEATING, AIR CONDITIONING
AND CABLE TV.

#### **BUDWEISER CHAMPIONS CLUB**

THE BUDWEISER CHAMPIONS CLUB IS LOCATED ON THE EPIC STONE LUXURY LEVEL. THE ENCLOSED DECK FEATURES AN EXPANSIVE VIEW OF THE FIELD, GARAGE DOORS THAT ROLL UP LETTING THE OUTDOORS IN, AND A BALCONY THAT GETS YOU EVEN CLOSER TO THE ACTION. IT IS PERFECT FOR UPSCALE ENTERTAINING - WITHOUT THE CONCERNS OF MOTHER NATURE.

#### DIAMOND AG CORNFIELD DECK

THE CORNFIELD DECK IS NESTLED DOWN THE THIRD BASE LINE BEHIND THE HOME BULLPEN. THIS AREA IS A THREE-TIER DECK THAT INCLUDES CONCOURSE AND FIELD-LEVEL SEATING. THE FIELD-LEVEL SEATS SWIVEL AND COME WITH GRANITE COUNTER TOPS. THE UNIQUE FEATURE OF THIS GROUP AREA IS THE REAL IOWA CORN GROWING RIGHT BEHIND THE SEATS. (50 PERSON MINIMUM - 85 PEOPLE MAXIMUM)

#### RIGHT FIELD PARTY DECK

THE RIGHT FIELD PARTY DECK IS LOCATED IN RIGHT-CENTER FIELD,
OVERLOOKING THE MISSISSIPPI RIVER. THIS AREA COMES COMPLETE
WITH UMBRELLA-COVERED CAFE TABLES AND A VIEW OF
AMERICA'S MOST FAMOUS RIVER.
(40 PERSON MINIMUM - 75 PERSON MAXIMUM)

#### **PEPSI LOGE BOXES**

EACH PEPSI LOGE BOX ACCOMODATES GROUPS UP TO 15 PEOPLE.
MULTIPLE BOXES CAN BE COMBINED TO ACCOMODATE GROUPS
OF UP TO 75. THE PEPSI LOGE BOXES ARE LOCATED ON THE
CONCOURSE ALONG THE THIRD BASE LINE.
(10 PERSON MINIMUM - 15 PERSON MAXIMUM PER BOX)

#### **PARTY PLAZA**

THE PARTY PLAZA IS AN IDEAL SETTING FOR LARGE GROUPS.
THE AREA INCLUDES PICNIC STYLE SERVICE, FIELD-LEVEL VIEWS,
AND AN OPTION FOR PRIVATE BAR SERVICE.
(100 PERSON MINIMUM - 200 EXCLUSIVE - 1000 PERSON MAXIMUM)

#### WHBF BACKYARD DECK

THE BACKYARD DECK IS LOCATED DOWN THE FIRST BASE LINE ADJACENT TO THE FIELD. THIS COVERED TENT, WITH OPEN AIR SIDES, OFFERS A GREAT VIEW OF THE GAME IN AN INTIMATE PARTY SETTING.