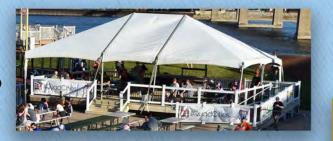

#### WHBF BACKYARD DECK

THE BACKYARD DECK IS LOCATED DOWN THE FIRST BASE LINE ADJACENT TO THE FIELD. THIS COVERED TENT, WITH OPEN AIR SIDES, OFFERS A GREAT VIEW OF THE GAME IN AN INTIMATE PARTY SETTING.