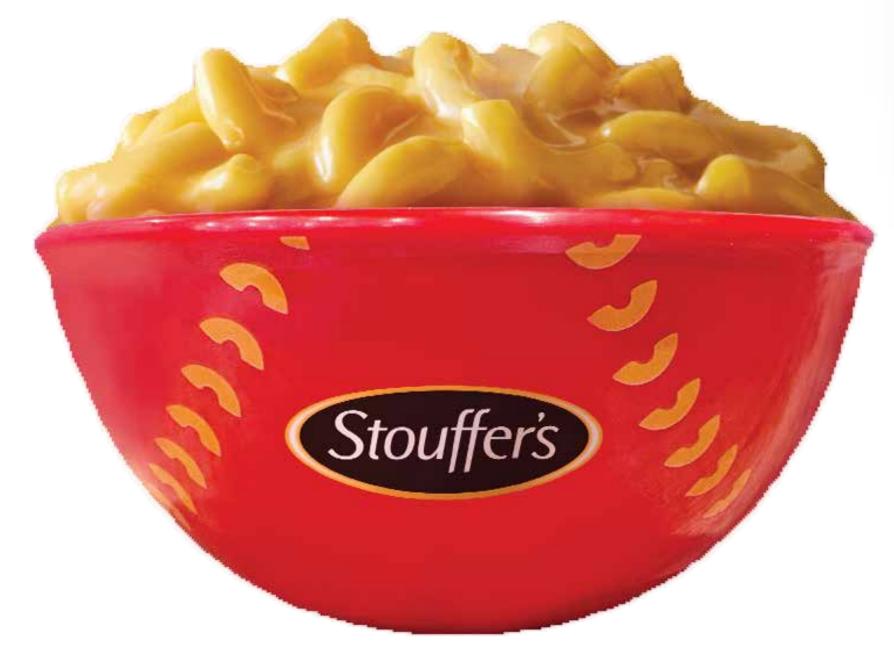

#### STOUFFER'S MACARONI AND CHEESE \$48.00

Elbow macaroni coated in a delicious blended cheese sauce and baked to perfection.

**ERIE SEAWOLVES 2025 SUITE MENU | UPMC PARK** 831 FRENCH STREET • ERIE, PENNSYLVANIA 16501