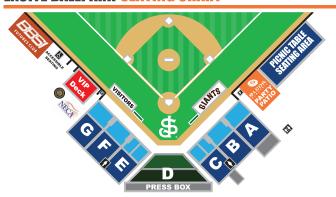

# **EXCITE BALLPARK SEATING CHART**

# **SEASON TICKET MEMBER OPPORTUNITIES**

| TICKET TYPE<br>FULL SEASON- 66 GAMES         | PRICE   | QTY | TOTAL |  |  |  |  |
|----------------------------------------------|---------|-----|-------|--|--|--|--|
| Luxury Box Seat                              | \$1,455 |     |       |  |  |  |  |
| Luxury Box Seat (Senior Discount - Ages 65+) | \$1,255 |     |       |  |  |  |  |
| Box Seat                                     | \$1,095 |     |       |  |  |  |  |
| Senior Box Seat (Senior Discount - Ages 65+) | \$1,015 |     |       |  |  |  |  |
| Upper Luxury Box Seat                        | \$1,095 |     |       |  |  |  |  |
| Bowl Reserved                                | \$620   |     |       |  |  |  |  |
| Full Season Parking                          | \$650   |     |       |  |  |  |  |
|                                              |         |     |       |  |  |  |  |
| HALF SEASON- 33 GAMES                        |         |     |       |  |  |  |  |
| Half Season Luxury Box Seat (Plan A)         | \$810   |     |       |  |  |  |  |
| Half Season Luxury Box Seat (Plan B)         | \$810   |     |       |  |  |  |  |
| Half Season Box Seat (Plan A)                | \$570   |     |       |  |  |  |  |
| Half Season Box Seat (Plan B)                | \$570   |     |       |  |  |  |  |
| Half Season Upper Luxury Box Seat (Plan A)   | \$570   |     |       |  |  |  |  |
| Half Season Upper Luxury Box Seat (Plan B)   | \$570   |     |       |  |  |  |  |
| Half Season Parking                          | \$375   |     |       |  |  |  |  |
|                                              |         |     |       |  |  |  |  |
|                                              |         |     |       |  |  |  |  |
| 2024 TOTAL:                                  |         |     |       |  |  |  |  |