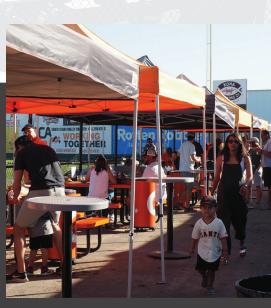

# **RIGHT FIELD PICNIC TABLES**

# EXCLUSIVE SPACE

- Exlusive new group area down the right field line, close to all the action!
- Picnic bench-style seating with cocktail table and chairs
- Shaded group space
- Group video board welcome
- 15% discount in the Giants Dugout Store

- One bucket of ballpark snacks
- One cooler filled with soda and water
- Group Add-Ons available, including discounted BBQ vouchers
- Unlimited Family Fun Zone Access for children ages twelve (12) and under