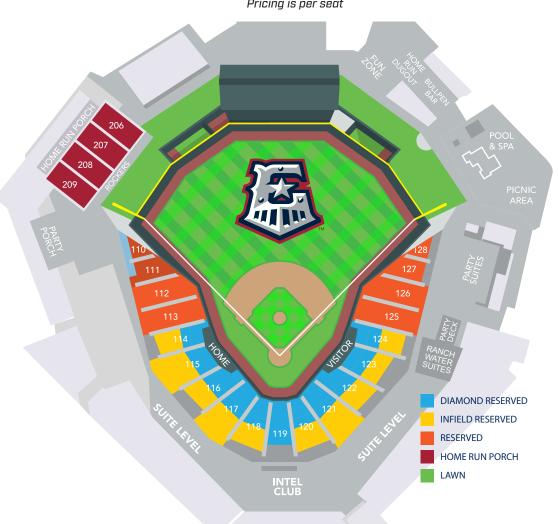

| SNC          | SECTION          | PRICE<br>SUNDAY - WEDNESDAY | PRICE<br>THURSDAY - SATURDAY |
|--------------|------------------|-----------------------------|------------------------------|
| SEATING OPTI | Diamond Reserved | \$20/person                 | \$22/person                  |
|              | Infield Reserved | \$18/person                 | \$20/person                  |
|              | Reserved         | \$15/person                 | \$17/person                  |
|              | Home Run Porch   | \$12/person                 | \$14/person                  |
|              | Lawn             | \$9/person                  | \$11/person                  |

\$5.50 group service fee, discounted group parking available upon request Pricing is per seat