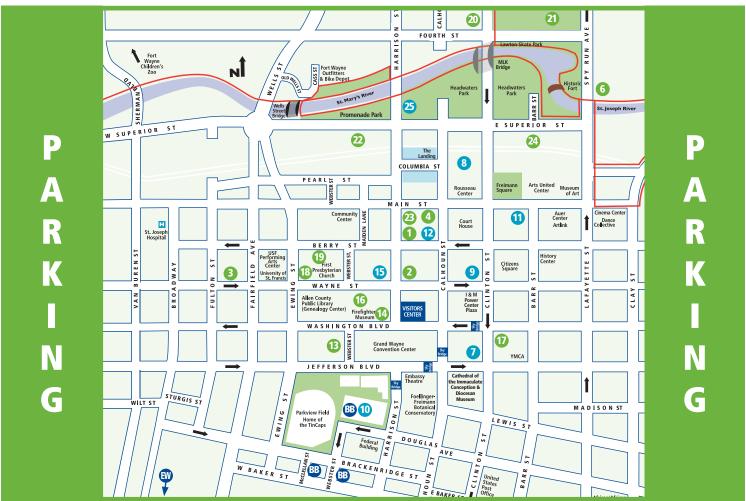

## Downtown Public Parking Parking Lot Parking Garage Parking Garage

## VisitFortWayne.com/Parking

= Rivergreenway Trails

|          | Location                                       | 1/2 Hour | 1 Hour | Ea. Addl. Hr.      | . Daily Max                                                   | Hours                              |
|----------|------------------------------------------------|----------|--------|--------------------|---------------------------------------------------------------|------------------------------------|
| 1        | 120 W. Berry St PNC Bank                       | \$1.00   | \$2.00 | \$1.00             | \$8.00 / \$2.00 weekends / \$5.00 events                      | Mon Fri. 7:30 am - 6:30 pm         |
| 2        | 132 W. Wayne St.                               | \$1.00   | \$2.00 | \$1.00             | \$8.00 / \$2.00 weekends / \$5.00 events                      | Mon Fri. 7 am - 5:30 pm            |
| 3        | 520 W. Wayne St Trinity English Lutheran       |          |        |                    | \$4.00 / \$5.00 events                                        | Drop Box                           |
| 4        | 720 S. Calhoun St PNC Bank                     | \$1.00   | \$2.00 | \$1.00             | \$8.00 / \$2.00 weekends / \$5.00 events                      | Mon Fri. 7 am - 5:30 pm            |
| 6        | Spy Run Avenue, across from Old Fort           | Free     | Free   | Free               | Special Events TBD                                            | 24 hr.                             |
| 7        | 100 E. Washington Blvd Civic Garage            | \$1.00   | \$2.00 | \$1.00             | \$8.00 / \$5.00 events                                        | 24 hr. automated                   |
| 8        | 515 S. Calhoun St Plaza Garage                 | \$1.00   | \$2.00 | \$1.00             | \$7.00 / \$5.00 events                                        | 24 hr. automated                   |
| 9        | 828 S. Clinton St Town Center                  |          | \$1.00 | \$1.00             | \$7.00                                                        | 24 hr. automated                   |
| 10       | 1210 Harrison St Harrison Square               | \$1.00   | \$2.00 | \$1.00             | \$8.00 / \$5.00 events                                        | 24 hr. automated                   |
| •        | 200 E. Main St First Source Garage             | \$1.00   | \$1.75 | \$1.00             | \$7.00 / \$5.00 events                                        | 24 hr. automated                   |
| 12       | 110 W. Berry St PNC Building                   | \$1.00   | \$2.00 | \$0.50             | \$7.00                                                        | 24 hr. automated                   |
| 13       | 1014 Webster St Library (library visitors only | )        | \$1.00 | \$1.00             | \$7.00                                                        | 24 hr. automated, credit card only |
| 14       | 926 S. Harrison St Library                     |          | \$1.00 | \$1.00             | \$7.00                                                        | 24 hr. automated, credit card only |
| <b>1</b> | 220 W. Wayne St Skyline Garage                 | \$1.00   | \$2.00 | \$1.00             | \$8.00 / \$5.00 events                                        | 24 hr. automated                   |
| 16       | 219 W. Wayne St Library Surface Lot            |          | \$1.00 | \$1.00             | \$7.00                                                        | 24 hr. automated                   |
| <b>①</b> | 210 E. Washington Blvd Masonic Temple          |          |        |                    | \$8.00 / \$5.00 events                                        | Drop Box                           |
| 18       | 346 W. Wayne St First Presbyterian Church      | \$1.00   | \$2.00 | \$1.00             | \$4 / \$2 nights & weekends / \$5 events                      | 9 am - 3 pm, cash only             |
| 19       | 335 W. Berry St First Presbyterian Church      | \$1.00   | \$2.00 | \$1.00             | \$2.00 nights & weekends / \$5.00 events                      | 9 am - 3 pm, cash only             |
| 20       | 4th St. & Clinton – North River Lot            | Free     | Free   | Free               | Special Events TBD                                            | 24 hr.                             |
| <b>a</b> | 4th St. between Clinton & Spy Run              | Free     | Free   | Free               | Special Events TBD                                            | 24 hr.                             |
| 22       | 301 W. Superior - Promenade Park               |          |        | \$5                | 5 for first 4 hours, \$8 for 5-8 hours, free nights & weekend | s Mon Fri. 7 am - 5 pm             |
| 23       | 123 W. Main St.                                | \$1.00   | \$2.00 | \$1.00             | \$8 / \$2 nights & weekends / \$5 events                      | Mon Fri. 7 am - 5:30 pm, cash only |
| 24       | Superior & Barr                                |          |        |                    |                                                               | Open to public evenings & weekends |
| 25       | Riverfront at Promenade Park                   | \$1.00   | \$2.00 | \$1.00             | \$8.00 / \$5.00 events                                        | 24 hr. automated, credit card only |
| BB       | Baseball Parking - \$5.00                      |          |        |                    |                                                               |                                    |
| ŒW)      | Electric Works                                 | Free     | Free   | After 2 hrs.,\$1/h | r. \$12                                                       | 24 hr. automated, credit card only |