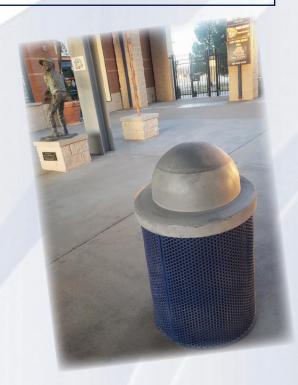

## Trash Can Lids Sponsorship

Forty-one (41) units throughout the ballpark Ad space is circular (77" x 3") Sponsorship includes all 41 units

\$8,500 (per year)

Ad space is 77" in circumference and 3" high