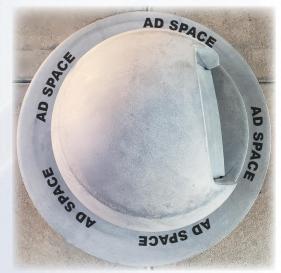

## Trash Can Lids Sponsorship

Forty-one (41) units throughout the ballpark Ad space is circular (77" x 3") Sponsorship includes all 41 units

\$8,500 (per year)

Ad space is 77" in circumference and 3" high