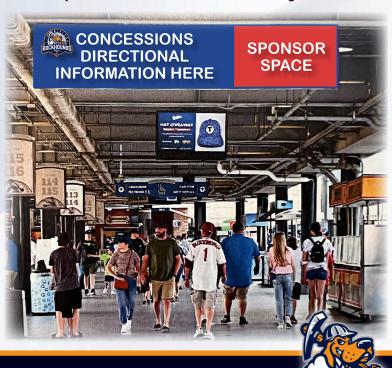

## Concourse Concession Signs

- Sponsorship sign is double-sided
- <u>Advertising space is:</u> 18" high x 2'6" wide

(Overall sign is 18" high x 8' wide)

There are four (4) locations on the concourse: Sections 5, 9, 12 & 16.

\$4,900 (per sign / per season)