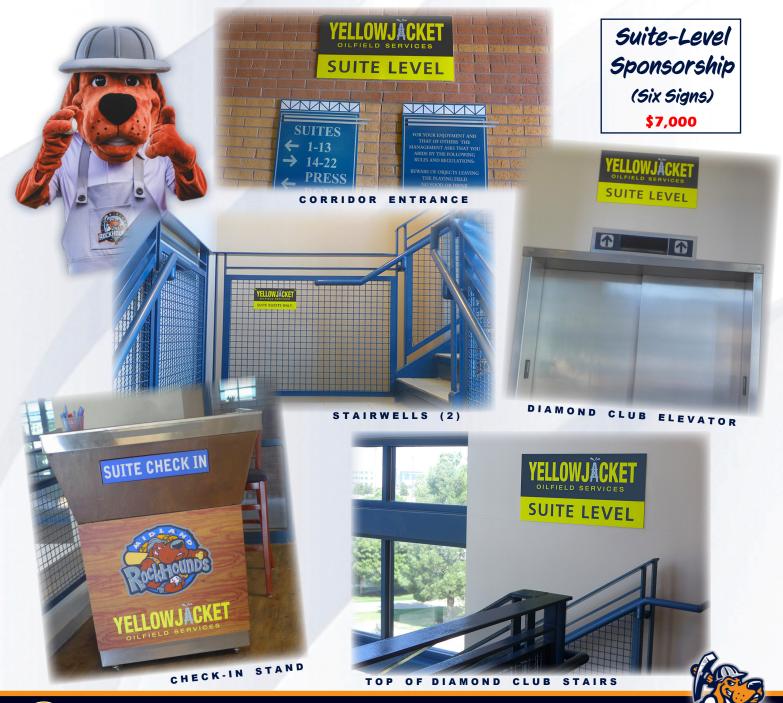

## Suite Level Sponsorship

Before every game, a baseball manager makes out a lineup card, putting his best team on the field.

The RockHounds' Suite-Level Sponsorship package puts together a "lineup" offering outstanding visibility in two of the ballpark's most exclusive areas - - the Diamond Club and the entrance to the luxury suite area.

Entrance to the Suite Level at Momentum Bank Ballpark begins in the Diamond Club. Whether patrons choose to utilize the elevator or to "get a little exercise" by taking the stairs, your corporate image is there. Upon reaching the second level, suite holders will again see your image at the check-in stand, the main corridor entry and at each of two stairwells. Here, along with their dimensions, are the members of your "lineup:"

Top of Stairs & Corridor Entrance

Above Elevator
1' h x 22" w

Check-In Stand 8" h x 26" w Stairwells (2) 6" h x 12"w