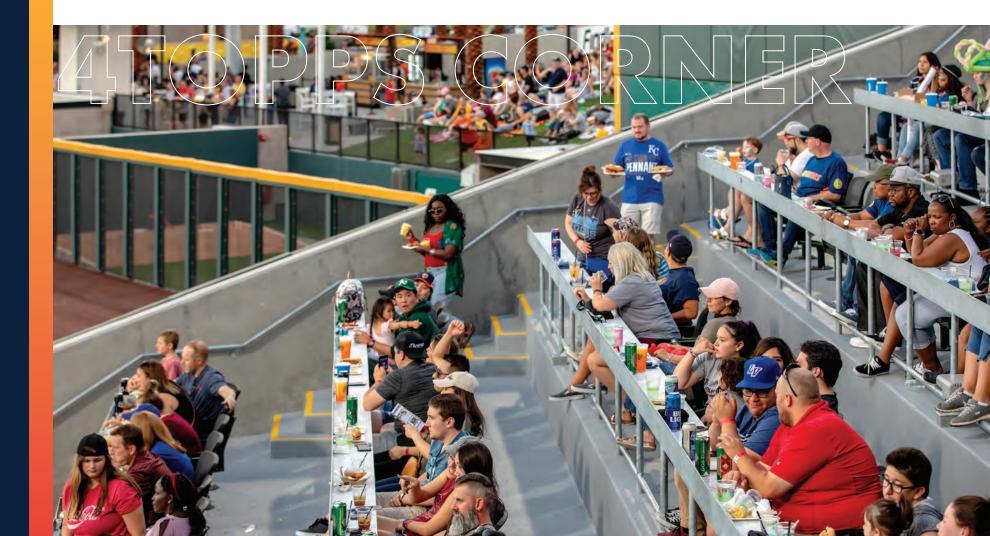

## **4TOPPS CORNER SECTION 101**

## LOCATED DOWN FIRST BASELINE

Relax in our corner section with mesh-backed swivel seats and a drink rail. Select from two full service Chef's Table Buffet menus.