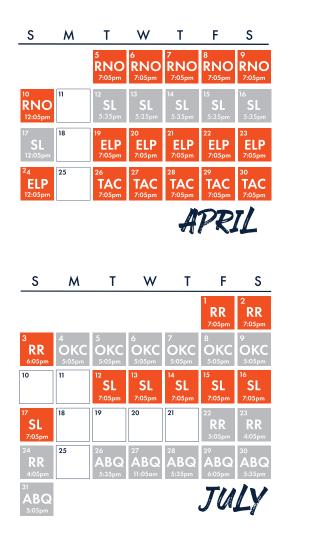

## 2022 HALF SEASON 36-GAME PLAN A

| Date     | Day       | Opponent      | Time   |
|----------|-----------|---------------|--------|
| April 5  | Tuesday   | Reno          | 7:05pm |
| April 7  | Thursday  | Reno          | 7:05pm |
| April 9  | Saturday  | Reno          | 7:05pm |
| April 19 | Tuesday   | El Paso       | 7:05pm |
| April 21 | Thursday  | El Paso       | 7:05pm |
| April 23 | Saturday  | El Paso       | 7:05pm |
| April 26 | Tuesday   | Tacoma        | 7:05pm |
| April 28 | Thursday  | Tacoma        | 7:05pm |
| April 30 | Saturday  | Tacoma        | 7:05pm |
| May 10   | Tuesday   | Salt Lake     | 7:05pm |
| May 12   | Thursday  | Salt Lake     | 7:05pm |
| May 14   | Saturday  | Salt Lake     | 7:05pm |
| May 31   | Tuesday   | Sacramento    | 7:05pm |
| June 2   | Thursday  | Sacramento    | 7:05pm |
| June 4   | Saturday  | Sacramento    | 7:05pm |
| June 7   | Tuesday   | Round Rock    | 7:05pm |
| June 9   | Thursday  | Round Rock    | 7:05pm |
| June 22  | Wednesday | y Albuquerque | 7:05pm |

| Date         | Day       | Opponent    | Time    |
|--------------|-----------|-------------|---------|
| June 24      | Friday    | Albuquerque | 7:05pm  |
| June 26      | Sunday    | Albuquerque | 7:05pm  |
| July 2       | Saturday  | Round Rock  | 7:05pm  |
| July 12      | Tuesday   | Salt Lake   | 7:05pm  |
| July 14      | Thursday  | Salt Lake   | 7:05pm  |
| July 16      | Saturday  | Salt Lake   | 7:05pm  |
| August 2     | Tuesday   | Reno        | 7:05pm  |
| August 4     | Thursday  | Reno        | 7:05pm  |
| August 6     | Saturday  | Reno        | 7:05pm  |
| August 19    | Friday    | Sacramento  | 7:05pm  |
| August 21    | Sunday    | Sacramento  | 7:05pm  |
| August 24    | Wednesday | Sugar Land  | 7:05pm  |
| August 26    | Friday    | Sugar Land  | 7:05pm  |
| August 28    | Sunday    | Sugar Land  | 7:05pm  |
| September 14 | Wednesday | Tacoma      | 7:05pm  |
| September 16 | Friday    | Tacoma      | 7:05pm  |
| September 18 | Sunday    | Tacoma      | 12:05pm |
| September 20 | Tuesday   | Reno        | 7:05pm  |

## 2022 QUARTER SEASON 18-GAME PLAN A

| Date         | Day       | Opponent    | Time   |
|--------------|-----------|-------------|--------|
| April 5      | Tuesday   | Reno        | 7:05pm |
| April 9      | Saturday  | Reno        | 7:05pm |
| April 21     | Thursday  | El Paso     | 7:05pm |
| April 26     | Tuesday   | Tacoma      | 7:05pm |
| April 30     | Saturday  | Tacoma      | 7:05pm |
| May 12       | Thursday  | Salt Lake   | 7:05pm |
| May 31       | Tuesday   | Sacramento  | 7:05pm |
| June 4       | Saturday  | Sacramento  | 7:05pm |
| June 9       | Thursday  | Round Rock  | 7:05pm |
| June 24      | Friday    | Albuquerque | 7:05pm |
| July 2       | Saturday  | Round Rock  | 7:05pm |
| July 14      | Thursday  | Salt Lake   | 7:05pm |
| August 2     | Tuesday   | Reno        | 7:05pm |
| August 6     | Saturday  | Reno        | 7:05pm |
| August 21    | Sunday    | Sacramento  | 7:05pm |
| August 26    | Friday    | Sugar Land  | 7:05pm |
| September 14 | Wednesday | / Tacoma    | 7:05pm |
| September 18 | Sunday    | Tacoma      | 7:05pm |

## 2022 QUARTER SEASON 18-GAME PLAN B

| Date         | Day (     | Opponent    | Time    |
|--------------|-----------|-------------|---------|
| April 6      | Wednesday | Reno        | 7:05pm  |
| April 10     | Sunday    | Reno        | 12:05pm |
| April 22     | Friday    | El Paso     | 7:05pm  |
| April 27     | Wednesday | Tacoma      | 7:05pm  |
| May 1        | Sunday    | Tacoma      | 12:05pm |
| May 13       | Friday    | Salt Lake   | 7:05pm  |
| June 1       | Wednesday | Sacramento  | 7:05pm  |
| June 5       | Sunday    | Sacramento  | 12:05pm |
| June 21      | Tuesday   | Albuquerque | 7:05pm  |
| June 25      | Saturday  | Albuquerque | 7:05pm  |
| July 3       | Sunday    | Round Rock  | 6:05pm  |
| July 15      | Friday    | Salt Lake   | 7:05pm  |
| August 3     | Wednesday | Reno        | 7:05pm  |
| August 7     | Sunday    | Reno        | 7:05pm  |
| August 23    | Tuesday   | Sugar Land  | 7:05pm  |
| August 27    | Saturday  | Sugar Land  | 7:05pm  |
| September 15 | Thursday  | Tacoma      | 7:05pm  |
| September 22 | Thursday  | Reno        | 7:05pm  |

## 2022 QUARTER SEASON 18-GAME PLAN C

| Date         | Day       | Opponent    | Time   |
|--------------|-----------|-------------|--------|
| April 7      | Thursday  | Reno        | 7:05pm |
| April 19     | Tuesday   | El Paso     | 7:05pm |
| April 23     | Saturday  | El Paso     | 7:05pm |
| April 28     | Thursday  | Tacoma      | 7:05pm |
| May 10       | Tuesday   | Salt Lake   | 7:05pm |
| May 14       | Saturday  | Salt Lake   | 7:05pm |
| June 2       | Thursday  | Sacramento  | 7:05pm |
| June 7       | Tuesday   | Round Rock  | 7:05pm |
| June 22      | Wednesday | Albuquerque | 7:05pm |
| June 26      | Sunday    | Albuquerque | 7:05pm |
| July 12      | Tuesday   | Salt Lake   | 7:05pm |
| July 16      | Saturday  | Salt Lake   | 7:05pm |
| August 4     | Thursday  | Reno        | 7:05pm |
| August 19    | Friday    | Sacramento  | 7:05pm |
| August 24    | Wednesday | Sugar Land  | 7:05pm |
| August 28    | Sunday    | Sugar Land  | 7:05pm |
| September 16 | Friday    | Tacoma      | 7:05pm |
| September 20 | Tuesday   | Reno        | 7:05pm |

## 2022 QUARTER SEASON 18-GAME PLAN D

| Date         | Day       | Opponent    | Time    |
|--------------|-----------|-------------|---------|
| April 8      | Friday    | Reno        | 7:05pm  |
| April 20     | Wednesday | El Paso     | 7:05pm  |
| April 24     | Sunday    | El Paso     | 12:05pm |
| April 29     | Friday    | Tacoma      | 7:05pm  |
| May 11       | Wednesday | Salt Lake   | 7:05pm  |
| May 15       | Sunday    | Salt Lake   | 12:05pm |
| June 3       | Friday    | Sacramento  | 7:05pm  |
| June 8       | Wednesday | Round Rock  | 7:05pm  |
| June 23      | Thursday  | Albuquerque | 7:05pm  |
| July 1       | Friday    | Round Rock  | 7:05pm  |
| July 13      | Wednesday | Salt Lake   | 7:05pm  |
| July 17      | Sunday    | Salt Lake   | 7:05pm  |
| August 5     | Friday    | Reno        | 7:05pm  |
| August 20    | Saturday  | Sacramento  | 7:05pm  |
| August 25    | Thursday  | Sugar Land  | 7:05pm  |
| September 13 | Tuesday   | Tacoma      | 7:05pm  |
| September 17 | Saturday  | Tacoma      | 7:05pm  |
| September 21 | Wednesday | Reno        | 7:05pm  |