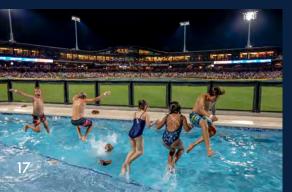

## SOUTHERN NEVADA FORD DEALERS OASIS POOL

## LOCATED BEHIND THE RIGHT CENTER FIELD WALL

Catch a game poolside! Ideal for a summer splash outing for up to 50 fans. Private pool rental includes 50 game tickets. Pool includes catering package. Choose from two Chef's Table Buffet options.

### **PRIVATE RENTAL: \$3,650**

**SAMPLE MENU:** Hot Dogs, Burgers, Pasta Salad, Baked Beans, Buttered Popcorn, Cookies, Water and Soda.