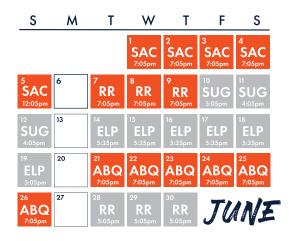

## 2022 HALF SEASON 36-GAME PLAN A

| Date     | Day       | Opponent      | Time   |
|----------|-----------|---------------|--------|
| April 5  | Tuesday   | Reno          | 7:05pm |
| April 7  | Thursday  | Reno          | 7:05pm |
| April 9  | Saturday  | Reno          | 7:05pm |
| April 19 | Tuesday   | El Paso       | 7:05pm |
| April 21 | Thursday  | El Paso       | 7:05pm |
| April 23 | Saturday  | El Paso       | 7:05pm |
| April 26 | Tuesday   | Tacoma        | 7:05pm |
| April 28 | Thursday  | Tacoma        | 7:05pm |
| April 30 | Saturday  | Tacoma        | 7:05pm |
| May 10   | Tuesday   | Salt Lake     | 7:05pm |
| May 12   | Thursday  | Salt Lake     | 7:05pm |
| May 14   | Saturday  | Salt Lake     | 7:05pm |
| May 31   | Tuesday   | Sacramento    | 7:05pm |
| June 2   | Thursday  | Sacramento    | 7:05pm |
| June 4   | Saturday  | Sacramento    | 7:05pm |
| June 7   | Tuesday   | Round Rock    | 7:05pm |
| June 9   | Thursday  | Round Rock    | 7:05pm |
| June 22  | Wednesday | y Albuquerque | 7:05pm |

| Date         | Day       | Opponent    | Time    |
|--------------|-----------|-------------|---------|
| June 24      | Friday    | Albuquerque | 7:05pm  |
| June 26      | Sunday    | Albuquerque | 7:05pm  |
| July 2       | Saturday  | Round Rock  | 7:05pm  |
| July 12      | Tuesday   | Salt Lake   | 7:05pm  |
| July 14      | Thursday  | Salt Lake   | 7:05pm  |
| July 16      | Saturday  | Salt Lake   | 7:05pm  |
| August 2     | Tuesday   | Reno        | 7:05pm  |
| August 4     | Thursday  | Reno        | 7:05pm  |
| August 6     | Saturday  | Reno        | 7:05pm  |
| August 19    | Friday    | Sacramento  | 7:05pm  |
| August 21    | Sunday    | Sacramento  | 7:05pm  |
| August 24    | Wednesday | Sugar Land  | 7:05pm  |
| August 26    | Friday    | Sugar Land  | 7:05pm  |
| August 28    | Sunday    | Sugar Land  | 7:05pm  |
| September 14 | Wednesday | Tacoma      | 7:05pm  |
| September 16 | Friday    | Tacoma      | 7:05pm  |
| September 18 | Sunday    | Tacoma      | 12:05pm |
| September 20 | Tuesday   | Reno        | 7:05pm  |

## 2022 HALF SEASON 36-GAME PLAN B

| Date     | Day       | Opponent    | Time    |
|----------|-----------|-------------|---------|
| April 6  | Wednesday | Reno        | 7:05pm  |
| April 8  | Friday    | Reno        | 7:05pm  |
| April 10 | Sunday    | Reno        | 12:05pm |
| April 20 | Wednesday | El Paso     | 7:05pm  |
| April 22 | Friday    | El Paso     | 7:05pm  |
| April 24 | Sunday    | El Paso     | 12:05pm |
| April 27 | Wednesday | Tacoma      | 7:05pm  |
| April 29 | Friday    | Tacoma      | 7:05pm  |
| May 1    | Sunday    | Tacoma      | 12:05pm |
| May 11   | Wednesday | Salt Lake   | 7:05pm  |
| May 13   | Friday    | Salt Lake   | 7:05pm  |
| May 15   | Sunday    | Salt Lake   | 12:05pm |
| June 1   | Wednesday | Sacramento  | 7:05pm  |
| June 3   | Friday    | Sacramento  | 7:05pm  |
| June 5   | Sunday    | Sacramento  | 12:05pm |
| June 8   | Wednesday | Round Rock  | 7:05pm  |
| June 21  | Tuesday   | Albuquerque | 7:05pm  |
| June 23  | Thursday  | Albuquerque | 7:05pm  |

| Date         | Day       | Opponent    | Time   |
|--------------|-----------|-------------|--------|
| June 25      | Saturday  | Albuquerque | 7:05pm |
| July 1       | Friday    | Round Rock  | 7:05pm |
| July 3       | Sunday    | Round Rock  | 6:05pm |
| July 13      | Wednesday | Salt Lake   | 7:05pm |
| July 15      | Friday    | Salt Lake   | 7:05pm |
| July 17      | Sunday    | Salt Lake   | 7:05pm |
| August 3     | Wednesday | Reno        | 7:05pm |
| August 5     | Friday    | Reno        | 7:05pm |
| August 7     | Sunday    | Reno        | 7:05pm |
| August 20    | Saturday  | Sacramento  | 7:05pm |
| August 23    | Tuesday   | Sugar Land  | 7:05pm |
| August 25    | Thursday  | Sugar Land  | 7:05pm |
| August 27    | Saturday  | Sugar Land  | 7:05pm |
| September 13 | Tuesday   | Tacoma      | 7:05pm |
| September 15 | Thursday  | Tacoma      | 7:05pm |
| September 17 | Saturday  | Tacoma      | 7:05pm |
| September 21 | Wednesday | Reno        | 7:05pm |
| September 22 | Thursday  | Reno        | 7:05pm |