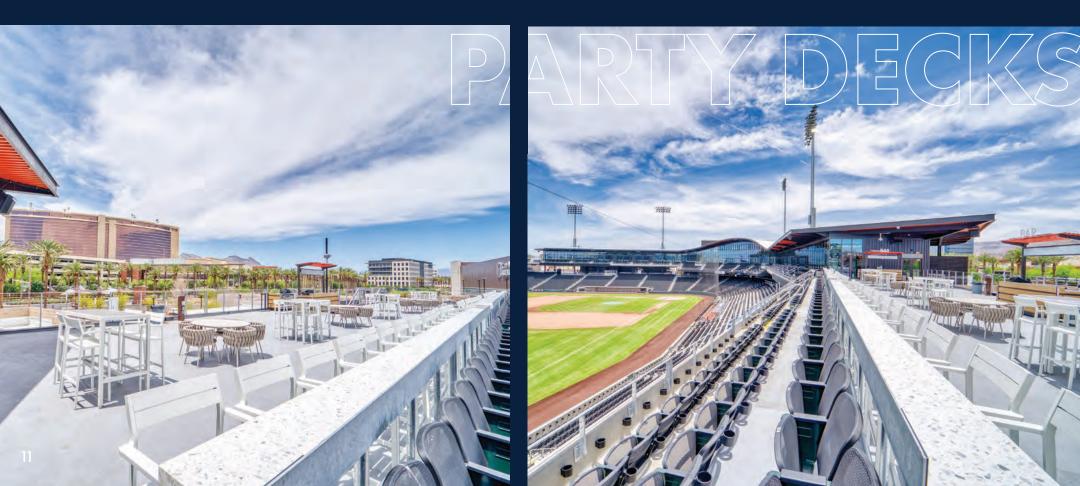

## STEINER'S - A NEVADA STYLE PUB PARTY DECK JAGUAR LAND ROVER LAS VEGAS PARTY DECK

### LOCATED DOWN THE FIRST AND THIRD BASELINES

With a picturesque view of the ballpark and Las Vegas Strip skyline, our Party Decks feature an exclusive, open-air space perfect for groups of up to 450 fans on each side. Party Deck group ticket pricing includes food.

#### **GROUP TICKETS: \$45.00 EA**

(Minimum order 50 tickets)

**SAMPLE MENU:** Hot Dog Bar, Smoked & Pulled Chicken, Mac & Cheese, Kettle Potato Chips, Cole Slaw, Cookies, Water and Soda.