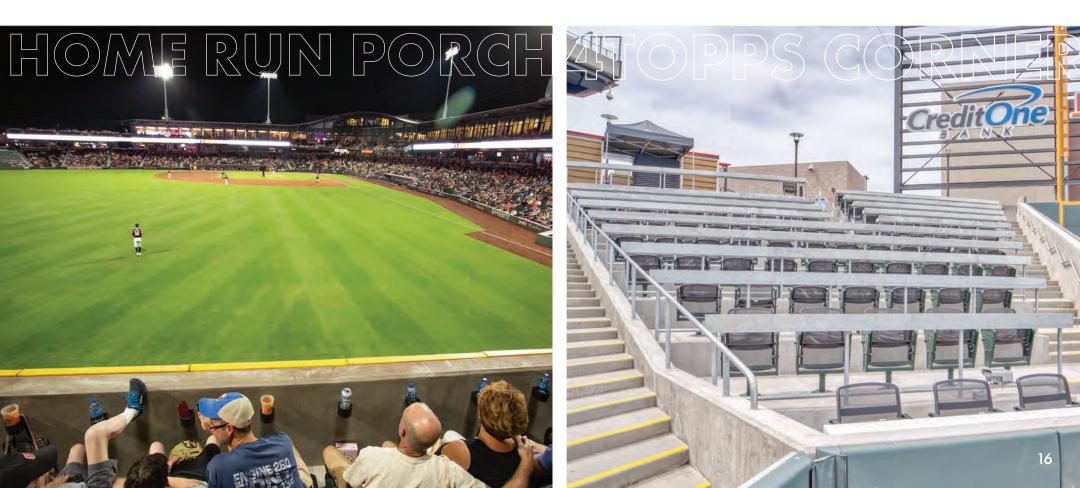

## **HOME RUN PORCH & SECTION 121**

## LOCATED BEHIND LEFT FIELD WALL AND SECTION 121

Catch a home run ball in our outfield wall seats, or relax in our 4Topps corner with mesh-backed swivel seats and a drink rail. Both sections are all-you-can-eat, with food served out of Grill on 1st and Grill on 3rd.