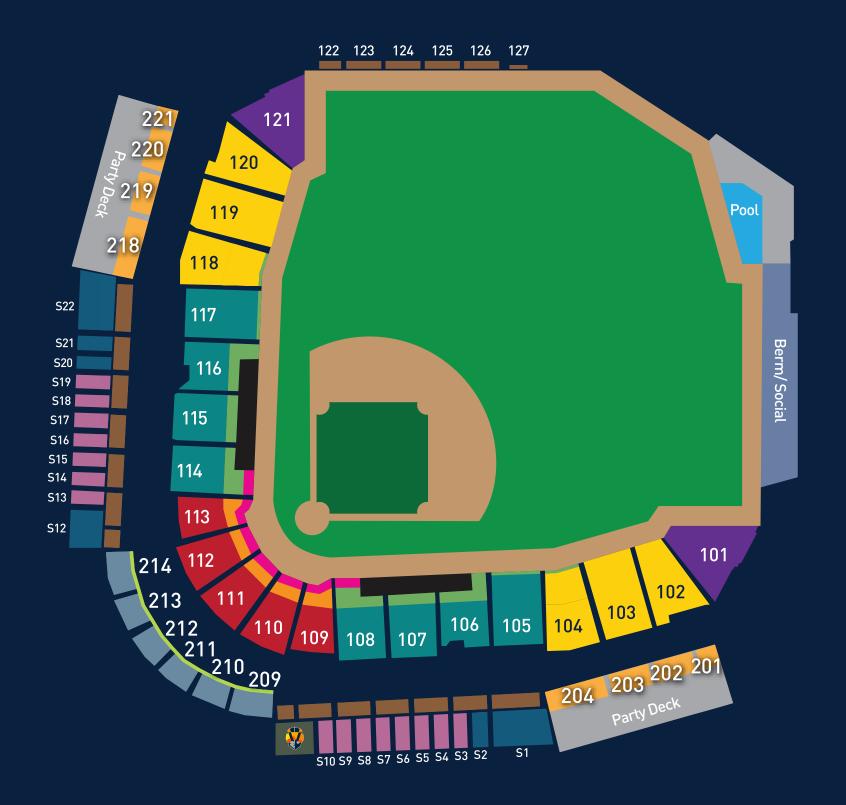

## LAS VEGAS AVIATORS **SEASON TICKET, CLUB, & SUITE PRICING**

| Lower Bowl                                                                                                                                                                                                                                                              |                   |          |                   |             | Full<br>Season | Half<br>Season | Quarter<br>Season |
|-------------------------------------------------------------------------------------------------------------------------------------------------------------------------------------------------------------------------------------------------------------------------|-------------------|----------|-------------------|-------------|----------------|----------------|-------------------|
| Home Plate Prime                                                                                                                                                                                                                                                        |                   |          |                   |             | \$1,850        | —              |                   |
| Home Plate Box                                                                                                                                                                                                                                                          |                   |          |                   |             | \$1,550        | \$853          | \$446             |
| Dugout Prime                                                                                                                                                                                                                                                            |                   |          |                   |             | \$1,450        | —              | —                 |
| Dugout Box                                                                                                                                                                                                                                                              |                   |          |                   |             | \$1,200        | \$660          | \$345             |
| Outfield Box                                                                                                                                                                                                                                                            |                   |          |                   |             | \$900          | \$495          | \$259             |
| 4Topps Corner                                                                                                                                                                                                                                                           |                   |          |                   |             | —              | —              | —                 |
| Home Run Porch (Sections 122-127)                                                                                                                                                                                                                                       |                   |          |                   |             | \$1,250        | —              | —                 |
| Berm/Social                                                                                                                                                                                                                                                             |                   |          |                   |             | —              | —              | —                 |
| Lower Bowl VIP/Club Seats                                                                                                                                                                                                                                               | 10-Year^          | 7-Year^^ | 5-Year***         | 3-Year***   | 1-Year         | Half<br>Season | Quarter<br>Season |
| Home Plate Diamond (Club Access)                                                                                                                                                                                                                                        | \$2,500           | \$2,500  | \$2,500           | \$2,500     |                |                |                   |
| Club Prime Section (209-214, Row 1)                                                                                                                                                                                                                                     | \$3,000           | \$3,000  | \$3,000           | \$3,000     |                |                | —                 |
| Club Box Section (209-214, Row 2-6)                                                                                                                                                                                                                                     | \$2,500           | \$2,500  | \$2,500           | \$2,500     |                | —              | —                 |
| <ul> <li>Price freeze years 1-5, 2% annual escalator years 6-10</li> <li>Price freeze years 1-4, 3% annual escalator years 5-7</li> <li>Price freeze years 1-3, 4% annual escalator years 4-5</li> <li>Price freeze years 1-2, 5% annual escalator in year 3</li> </ul> |                   |          |                   |             |                |                |                   |
| Suites                                                                                                                                                                                                                                                                  | 10-Year           | 7-Year+  | 5-Year↔           | 3-Year ···· | 1-Year         | Half<br>Season | Quarter<br>Season |
| Annual Suites                                                                                                                                                                                                                                                           | \$ <i>7</i> 5,000 | \$75,000 | \$ <i>7</i> 5,000 |             | —              | —              | —                 |
| + Price freeze years 1-5, 3% annual escalator years 6-10                                                                                                                                                                                                                |                   |          |                   |             |                |                |                   |

## LAS VEGAS AVIATORS GROUP HOSPITALITY PRICING

| Lower Bowl         | Group Tickets |
|--------------------|---------------|
| Home Plate Diamond |               |
| Home Plate Prime   | —             |
| Home Plate Box     |               |
| Dugout Prime       |               |
| Dugout Box         | \$20          |
| Outfield Box       | \$15          |
| Berm/Social        | \$ 11         |
|                    |               |

#### Club Seats

| Section 209-214, Row 1    |  |
|---------------------------|--|
| Section 209-213, Rows 2-6 |  |

#### Suites

| Event Suite (20 tickets) | \$1,250 |
|--------------------------|---------|
| Event Suite (36 Tickets) | \$2,000 |
| Event Suite (54 tickets) | \$2,750 |

#### **Group Party Areas**

| Party Deck (Includes Food/Soft Drinks)        | \$45    |
|-----------------------------------------------|---------|
| Pool (Includes 50 tickets + Food/Soft Drinks) | \$3,650 |