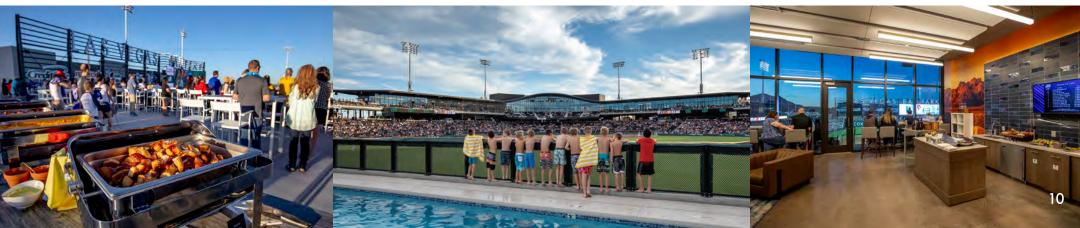

## SOUTHERN NEVADA FORD DEALERS OASIS POOL

## LOCATED BEHIND THE RIGHT CENTER FIELD WALL

Catch a game poolside! Ideal for a summer splash outing for up to 50 fans. Private pool rental includes 50 game tickets. Pool includes catering package. Choose from two Chef's Table Buffet options.

### **PRIVATE RENTAL: \$3,650**

**SAMPLE MENU:** Hot Dogs, Burgers, Pasta Salad, Baked Beans, Buttered Popcorn, Cookies, Water and Soda.

## **PLAYSTUDIOS CLUB & PARTY SUITES**

## LOCATED DOWN THE FIRST AND THIRD BASELINES

Enjoy all the excitement of a Las Vegas Aviators baseball game in one of our three party suites, available for nightly rentals during home games.

Your group outing will be held in the comfort of our climate controlled suites with exclusive Playstudios Club and Suite Level access.

Guests will also have the opportunity to take in the ballgame from our air-ventilated mesh seats located directly outside of your event suite.