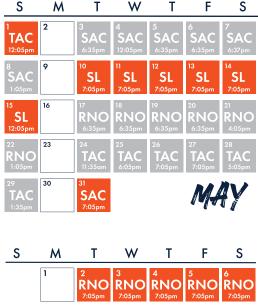

## 2022 HALF SEASON 36-GAME PLAN B

| Date     | Day       | Opponent    | Time    |
|----------|-----------|-------------|---------|
| April 6  | Wednesday | Reno        | 7:05pm  |
| April 8  | Friday    | Reno        | 7:05pm  |
| April 10 | Sunday    | Reno        | 12:05pm |
| April 20 | Wednesday | El Paso     | 7:05pm  |
| April 22 | Friday    | El Paso     | 7:05pm  |
| April 24 | Sunday    | El Paso     | 12:05pm |
| April 27 | Wednesday | Tacoma      | 7:05pm  |
| April 29 | Friday    | Tacoma      | 7:05pm  |
| May 1    | Sunday    | Tacoma      | 12:05pm |
| May 11   | Wednesday | Salt Lake   | 7:05pm  |
| May 13   | Friday    | Salt Lake   | 7:05pm  |
| May 15   | Sunday    | Salt Lake   | 12:05pm |
| June 1   | Wednesday | Sacramento  | 7:05pm  |
| June 3   | Friday    | Sacramento  | 7:05pm  |
| June 5   | Sunday    | Sacramento  | 12:05pm |
| June 8   | Wednesday | Round Rock  | 7:05pm  |
| June 21  | Tuesday   | Albuquerque | 7:05pm  |
| June 23  | Thursday  | Albuquerque | 7:05pm  |

| Date         | Day       | Opponent    | Time   |
|--------------|-----------|-------------|--------|
| June 25      | Saturday  | Albuquerque | 7:05pm |
| July 1       | Friday    | Round Rock  | 7:05pm |
| July 3       | Sunday    | Round Rock  | 6:05pm |
| July 13      | Wednesday | Salt Lake   | 7:05pm |
| July 15      | Friday    | Salt Lake   | 7:05pm |
| July 17      | Sunday    | Salt Lake   | 7:05pm |
| August 3     | Wednesday | Reno        | 7:05pm |
| August 5     | Friday    | Reno        | 7:05pm |
| August 7     | Sunday    | Reno        | 7:05pm |
| August 20    | Saturday  | Sacramento  | 7:05pm |
| August 23    | Tuesday   | Sugar Land  | 7:05pm |
| August 25    | Thursday  | Sugar Land  | 7:05pm |
| August 27    | Saturday  | Sugar Land  | 7:05pm |
| September 13 | Tuesday   | Tacoma      | 7:05pm |
| September 15 | Thursday  | Tacoma      | 7:05pm |
| September 17 | Saturday  | Tacoma      | 7:05pm |
| September 21 | Wednesday | Reno        | 7:05pm |
| September 22 | Thursday  | Reno        | 7:05pm |