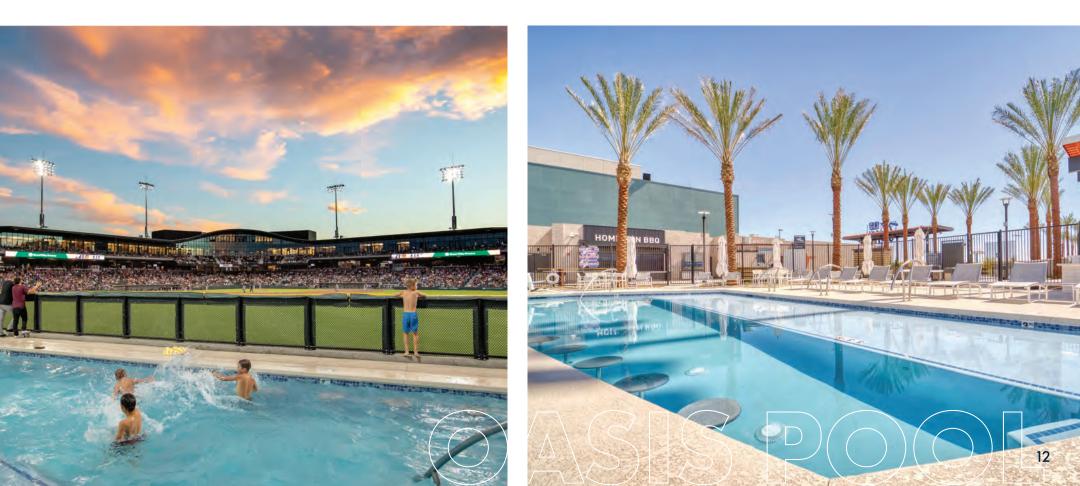

## SOUTHERN NEVADA FORD DEALERS OASIS POOL

## LOCATED BEHIND THE RIGHT CENTER FIELD WALL

Catch a game poolside! Ideal for a summer splash outing for up to 50 fans. Private pool rental includes 50 game tickets. Pool includes catering package. Choose from two Chef's Table Buffet options.

### **PRIVATE RENTAL: \$3,650**

**SAMPLE MENU:** Hot Dogs, Burgers, Pasta Salad, Baked Beans, Buttered Popcorn, Cookies, Water and Soda.