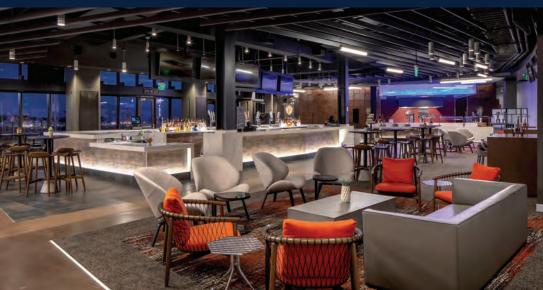

Located in Downtown Summerlin, Las Vegas Ballpark offers several seating options, including 22 suites, club seats, party decks, picnic tables, a grass berm in right field and a swimming pool beyond the center-field wall. Also, fan-friendly amenities can be found throughout the venue, including dozens of concession stands featuring a variety of food and beverage options. There's also a suite-level bar, fully stocked team store, state-of-the-art LED scoreboard, kids' splash pad, and even foosball and ping-pong tables.