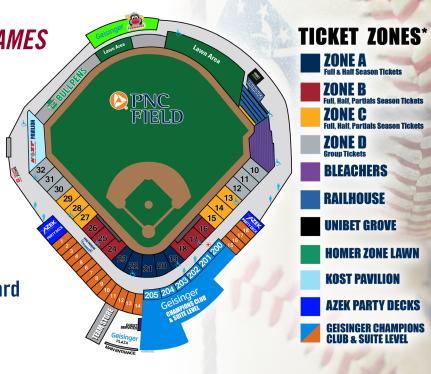

## **CLUB SEATING**

| 1 YEAR PLAN | \$1,800/seat |
|-------------|--------------|
| 3 YEAR PLAN | \$1,476/seat |
| 5 YEAR PLAN | \$1,404/seat |

## 4-TOPP TABLE Incl. 4 seats for all 75 games

| 3 YEAR PLAN | \$7,416 |
|-------------|---------|
| 5 YEAR PLAN | \$6,912 |

\*Promotions and Benefits are subject to change. All Benefits are given after full payment is received.