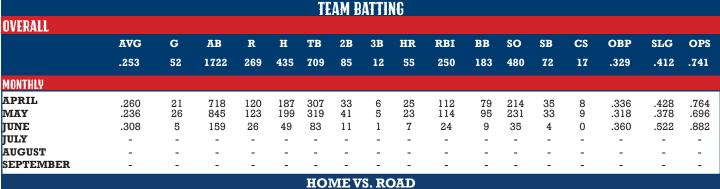

5(4).               |
|                |                                |                    | •                   |                 | •              |                    | ,               |                |                  |                  |                 | -                    |                                         |                       |                       | -             |                     |                     |

SodPoodles

Logged a hit in 18 out of 20 straight games (4/14-5/10/2022, HIL) which encompassed eight (8) multi-hit performances...Later in the season, he earned at least one base knock in 19 out of 20 straight games (8/25-9/18, HIL & AMA) which also encompassed seven (7) multi-hit efforts.

### **BATTING STATISTICS**

.296

.214

24

28

803

919

159

110



Sod Prodles

HOME ROAD 238 404 46 6 36 197 305 39 6 19

152

98

77

106

34

38

4

13

209

271

.363

.300

.503

.332

.866

.632

|               | SITUATIONAL SPLITS |    |      |     |     |    |            |    |     |     |     |      |      |      |  |
|---------------|--------------------|----|------|-----|-----|----|------------|----|-----|-----|-----|------|------|------|--|
|               | AVG                | G  | AB   | H   | тв  | 2B | 3 <b>B</b> | HR | RBI | BB  | SO  | OBP  | SLG  | OPS  |  |
| VS RIGHT      | .256               | 52 | 1425 | 365 | 597 | 71 | 10         | 47 | 213 | 156 | 396 | .335 | .419 | .754 |  |
| VS LEFT       | .236               | 28 | 297  | 70  | 112 | 14 | 2          | 8  | 37  | 27  | 84  | .301 | .377 | .678 |  |
| W/ RISP       | .281