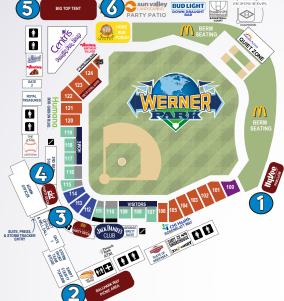

### **TICKET OPTIONS**

ireat Clips

| SINGL<br>SECTIONS | <b>E GAME</b>                    | PRICE:      |
|-------------------|----------------------------------|-------------|
|                   | DIAMOND CLUB                     | \$27        |
|                   | CLUB                             | \$22        |
|                   | PRIORITY BOX                     | \$19        |
|                   | BASELINE BOX                     | \$14        |
|                   | SUNBELT BAKERY<br>Home Run Porch | <b>\$</b> 9 |
|                   | MCDONALD'S BERM                  | \$9         |

OMAHASTORMCHASERS.CØM

PARTY AREAS

WERNER

• \$100 RENTAL FEE\* • 100-225 GUESTS

- 2
- **BALLPARK WAY** • 20-300 Guests
- MINIMUM OF 300 GUESTS FOR EXCLUSIVITY
- उ CAMBRIA 1ST BASE *or* 
  - CKF 3RD BASE PARTY DECK
  - \$200 RENTAL FEE\*
  - 35-60 GUESTS
  - Access to Jack Daniel's club

- **BIG TOP TENT** 
  - 20-800 GUESTS
  - MINIMUM OF 400 GUESTS FOR EXCLUSIVITY
- **SUN VALLEY PARTY** PATIO
  - \$100 RENTAL FEE\*
  - 20-100 GUESTS
  - MINIMUM OF 20 GUESTS FOR EXCLUSIVITY

\*RENTAL FEES ALSO COVER COST OF OPTIONAL PRIVATE BAR IN YOUR AREA.