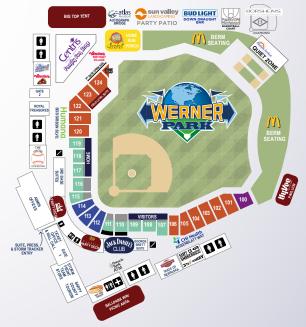

### **TICKET OPTIONS**

ireat Clips

| SINGL<br>SECTIONS | <b>E GAME</b>                    | PRICE:      |
|-------------------|----------------------------------|-------------|
|                   | DIAMOND CLUB                     | \$27        |
|                   | CLUB                             | \$22        |
|                   | PRIORITY BOX                     | \$19        |
|                   | BASELINE BOX                     | \$14        |
|                   | SUNBELT BAKERY<br>Home Run Porch | <b>\$</b> 9 |
|                   | MCDONALD'S BERM                  | \$9         |