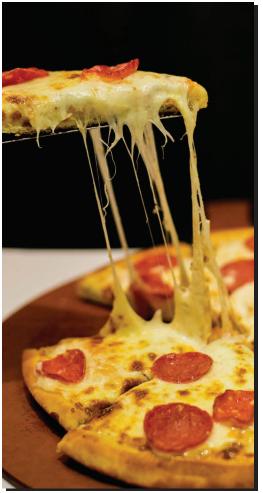

# **BALLPARK FAVORITES**Designed to Serve 12 Guests

| BBQ PULLED PORK SANDWICHES\$95  • Twelve (12) servings of our pulled pork shoulder served with tangy BBQ sauce, pickles, and stadium buns.                       |
|------------------------------------------------------------------------------------------------------------------------------------------------------------------|
| GRILLED CHICKEN SANDWICHES \$95 • Twelve (12) marinated grilled chicken breasts. Accompanied by lettuce, tomato, red onions, pickles, and American cheese.       |
| • Twelve (12) quarter pound beef patties served with our stadium buns, lettuce, tomato, red onions, pickles, and American cheese.                                |
| Johnsonville BEER BRATS \$70  • Twelve (12) bratwurst sausages served with sauerkraut and premium sausage rolls.                                                 |
| • Twelve (12) jumbo all beef hot dogs served with traditional condiments and stadium buns.                                                                       |
| CLUB WRAPS\$60 • Six (6) club wraps cut in half with turkey, ham, bacon, lettuce, tomato, and Swiss cheese.                                                      |
| PARKVIEW FIELD PIZZA\$22  • Featuring our rising crust, tomato sauce, and cheese blend.  - Cheese  - Pepperoni  - 4-Meat ground beef, pepperoni, sausage and ham |