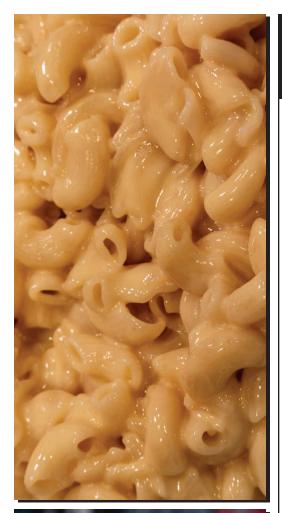

#### MACARONI & CHEESE

• A creamy blend of cheese and pasta.

## Hot MACARONI & CHEESE \_\_\_\_\_ \$50 • A creamy blend of cheese and pasta. \_\_\_\_\_\$40 BAKED BEANS • A classic combo of sweet and savory beans. Cold HOME-STYLE POTATO SALAD \_\_\_\_\_\_ · Potatoes mixed with a special blend of sauce, herbs, and spices. ITALIAN PASTA SALAD \_\_\_\_\_ \$35 · Perfectly cooked pasta tossed with fresh veggies and a traditional Italian vinaigrette. CREAMY COLESLAW \_\_\_\_\_ \$35 • Cabbage, bell peppers, and red onions tossed with creamy dressing. TINCAPS GARDEN SALAD \_\_\_\_\_ \$35 • Fresh romaine topped with cucumbers, tomatoes, shredded carrots, and house made croutons. Served with your choice of dressing on the side, including blue cheese, French, Italian,