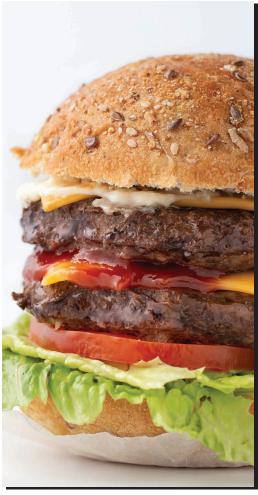

## QUARTER-POUND BURGERS

• Eight (8) all beef burger patties, served with American cheese, pickles, red onions, lettuce, and tomato.