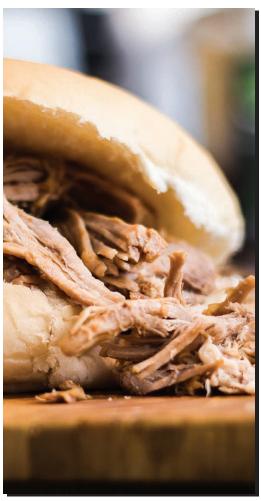

## BBQ PULLED PORK

• Twelve (12) servings of our pulled pork shoulder served with tangy BBQ sauce, pickles, and stadium buns.

## SMOKED BBQ BRISKET

• Slow smoked brisket, sliced and accompanied with a sweet BBQ sauce, pickles, and twelve (12) stadium buns.