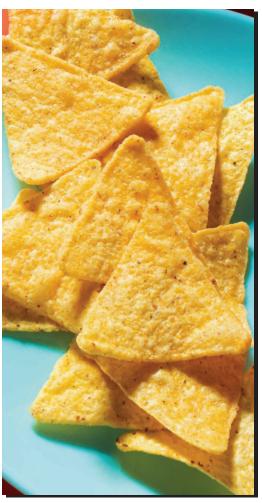

### Pre-Set

#### **GAME DAY POPCORN**

• Six (6) boxes of our fresh game day popcorn.

## POTATO CHIPS

• Twelve (12) individual bags of chips in either Classic or BBQ.

## BBQ PULLED PORK

• Twelve (12) servings of our pulled pork shoulder served with tangy BBQ sauce, pickles, and stadium buns.

## SMOKED BBQ BRISKET

• Slow smoked brisket, sliced and accompanied with a sweet BBQ sauce, pickles, and twelve (12) stadium buns.

#### MACARONI & CHEESE

• A creamy blend of cheese and pasta.

#### **Guest Arrival**

#### SEASONAL FRUIT SALAD

• Seasonal favorites mixed together for a refreshing fruit salad.

#### CREAMY COLESLAW

• Cabbage, bell peppers, and red onions tossed with creamy dressing.

#### ASSORTED COOKIES & BROWNIES

• Six (6) fresh baked cookies and six (6) fudge brownies.







## FIESTA BAR • \$235

Designed to Serve 12 Guests

#### Pre-Set

#### **GAME DAY POPCORN**

• Six (6) boxes of our fresh game day popcorn.

#### NACHO CHIPS

• Twelve (12) individual bags of tortilla chips.

### **SEASONED GROUND BEEF**

• Twelve (12) servings of our seasoned ground beef served with soft tortilla shells.

#### SHREDDED CHICKEN MOLÉ

• Twelve (12) servings of Parkview Field's famous marinated chicken molé served with soft shell tortillas.

#### MEXICAN RICE

• White rice mixed with tomatoes, garlic, peppers and onions mixed to add the finishing toppings to your taco bar.

#### **Guest Arrival**

#### TACO TOPPINGS

• Shredded lettuce, cheese, salsa, sour cream & jalapeños.

#### **ASSORTED COOKIES & BROWNIES**

• Six (6) fresh baked cookies and six (6) fudge brownies.